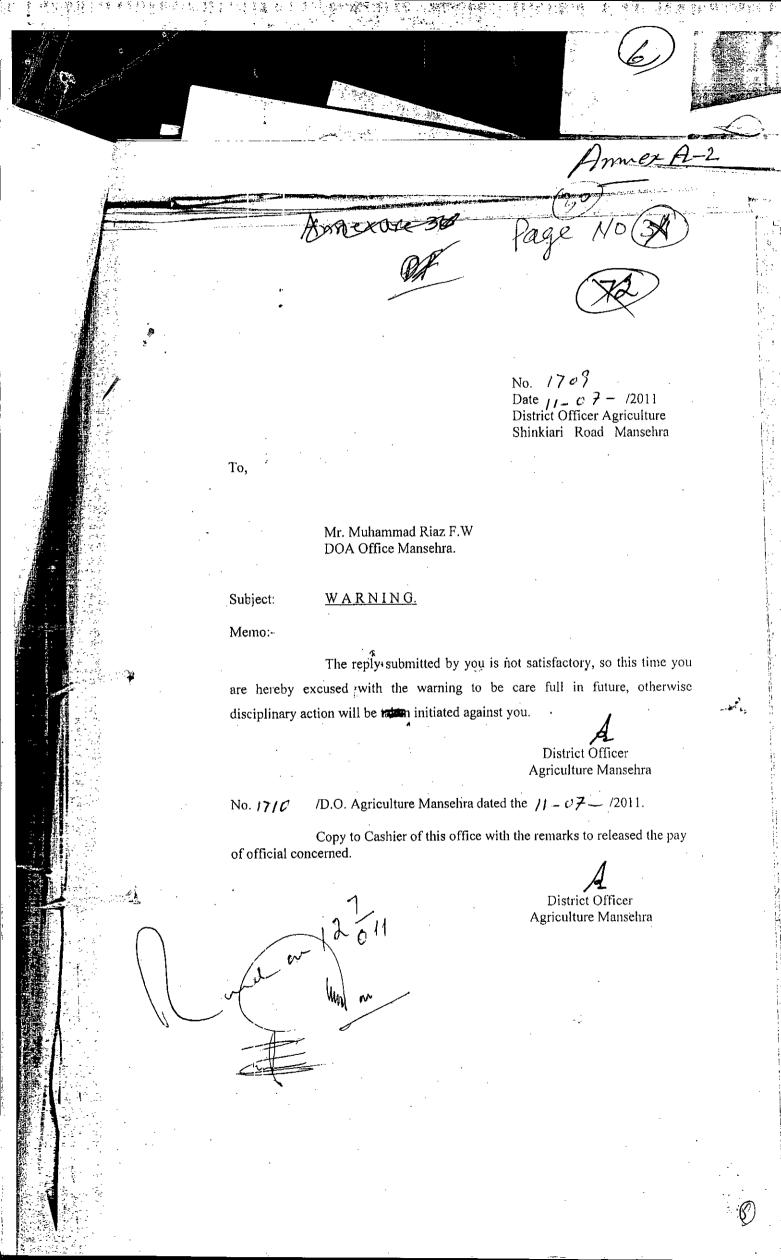

3. Learned Deputy District Attorney argued that the appellant had a tainted service record. Being an unwilling worker, he was asked to explain his position from time to time. Previously on account of willful absence from duty w.e.f 14.09.2015 to 22.11.2015, the period was treated as leave without pay vide order dated 04.1.2016. Proper enquiry was conducted and thereafter major penalty was awarded to him.