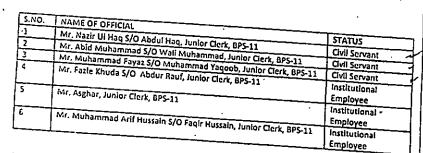

FINAL SENIORITY LIST OF JUNIOR CLERKS (BPS-11) OF KHYBER MEDICAL COLLEGE, PESHAWAR (Civil/Institutional) 07/01/2016

| S. No      | Name/Father Name                           | Date of<br>Birth/Domicile | Date of 1s<br>Appointment    | Date of<br>appointment as<br>Junior Clerk                 | Date of<br>Retirement | Remarks       | Signature |
|------------|--------------------------------------------|---------------------------|------------------------------|-----------------------------------------------------------|-----------------------|---------------|-----------|
| 10         | Nazir ul Haq S/O Abdul Haq                 | 20-10-1970<br>Peshawar    | 10-08-1983<br>Cleaner        | 22-09-1994                                                | 19-10-2030            | Civii         | 16411     |
| 2.V        | Ábid Muhammad S/O Wali<br>Muhammad         | 15-02-1972<br>Peshawar    | 01-09-1994<br>Mali           | 01-11-1995                                                | 14-02-2032            | Civil         | 250       |
| 3.         | Muhammad Fayyaz S/O<br>Muhammad Yaqeob     | 02-03-1974<br>Peshawar    | 04-10-1994<br>Naib Qasid     | 01-03-1999                                                | 01-03-2034            | Civil         | 12        |
| <b>(</b> ) | Fazal e Khuda S/O Abdul Rauf               | 10-04-1968<br>Peshawar    | 17-03-1991<br>Lab. Attendant | 07-05-2003                                                | 09-04-2028            | Institutional | Man       |
| (5)        | Asghar Ali S/O Abdul Rauf                  | 08-04-1974<br>Charsadda   | 30-08-1994<br>Bearer         | 07-05-2003                                                | 07-04-2034            | Institutional | Black     |
| (6)        | Muhammad Arif Hossain S/O<br>Fagir Hussain | 04-04-1983<br>Peshawar    | 04-03-2000.<br>Bearer        | 07-05-2003                                                | 03-04-2043            | Institutional | 18 meny   |
| 7.         | Nabi Khan S/O Nawab Gul                    | 01-12-1963<br>Peshawar    | 28-05-1990                   | 28-05-1990<br>20-10-2003<br>As per surplus pool<br>policy | 30-11-2023            | Civil         | Allan     |
| შ.         | Kifayat Ullah S/O Muhammad<br>Ghazi Khan   | 03-10-1971<br>Bannue      | 01-09-2007                   | 01-09-2007                                                | 02-10-2031            | Institutional | d         |
| 9.         | Ihsan Ullah S/O Gul Zahid Khan             | : 08-03-1979<br>Bannue    | 03-09-2007                   | 03-09-2007                                                | 07-03-2039            | Institutional | Tusare    |
| 10.        | Liaq Hussain S/O Ahmad Hussain             | 10-03-1979<br>Swabi       | 25-02-1998<br>Chowkidar      | 05-09-2007                                                | 09-03-2039            | Institutional | Colo      |
| 11.        | S. Waseem Ahmad S/O S. Abdul<br>Karim      | 07-01-1983<br>Peshawar    | 22-03-2006<br>Naib Qasid     | 18-11-2008                                                | 06-01-2043            | Institutional | July      |
| 12.        | Stephen Masih S/O Grephen Masih            | 09-09-1983<br>Peshawar    | 12-08-2010                   | 12-08-2010                                                | 08-09-2043            | Institutional | St. Th    |