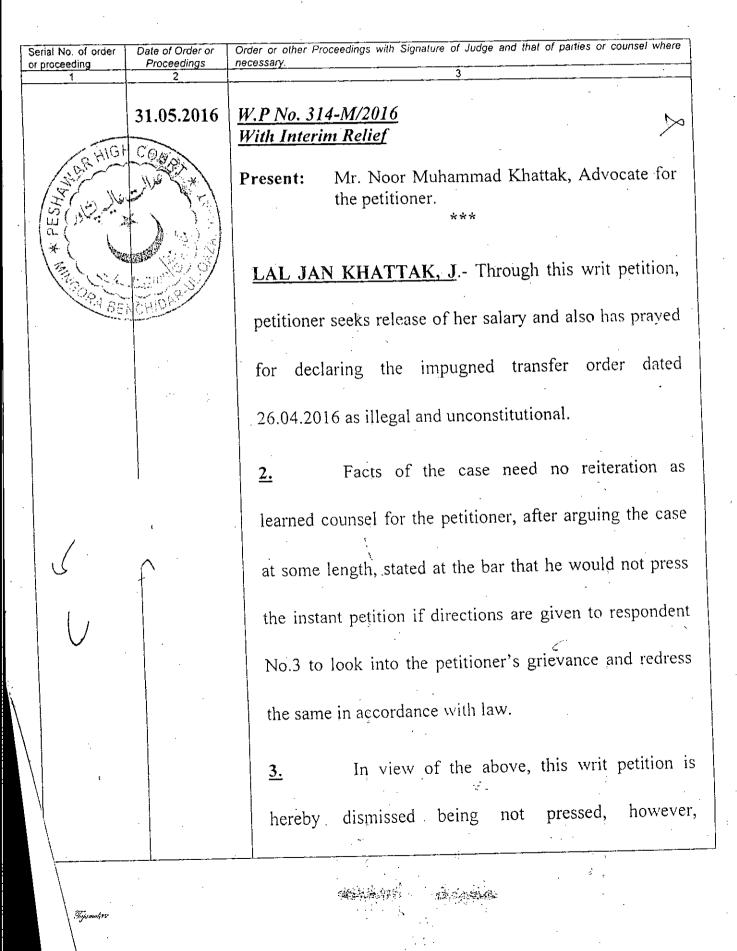

- 3- That during service the appellant filed application for maternity leave which was accepted by the concerned authority in light of the Revised Leave Rules 1986. That appellant filed another application for the extension of her maternity leave which was also accepted by the concerned authority and allowed further extension to appellant. Copies of the applications along with medical prescriptions and attendance register are attached as annexure......**C**, **D & E**.
- 5- That the concerned authority stopped the salaries of the appellant w.e.f. 1.12.2015 till date without any plausible reason and clear justification. That appellant feeling aggrieved filed Departmental appeal for the release of her salaries w.e.f. 1.12.2015 till date but the concerned authority instead of releasing salaries of the appellant transferred the appellant to GGPS Shawlai which is more than 95 kilometers away from her home station vide impugned order dated 7.3.2016. Copies of the Departmental appeal and Transferred order are attached as annexure.
- 6- That appellant being aggrieved of the unlawful act of the concerned authority filed Departmental appeal but in response the concerned authority directed the appellant to join duty at GGPS No.2 Khanori. That feeling aggrieved the appellant filed writ petition before Honorable Court of Darul Qaza Swat wherein through judgment dated 31.5.2016 the concerned authority was directed to release the

salaries of the appellant but the competent authority instead of releasing monthly salaries of the appellant imposed major penalty of Removal from service vide impugned order dated 6.6.2016. Copies of Departmental appeal, judgment and impugned order are attached as annexure......J, K & L.