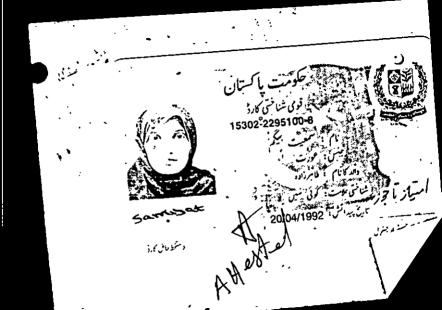

## Personal Information of Mr SAMIYAT BEGUM d/w/s of TAHIR ZADA

| Personnel Number: 00917529 |
|----------------------------|
| Date of Birth: 20.04.1992  |

CNIG: 1530222951008 Entry into Govt. Service: 01.03.2019