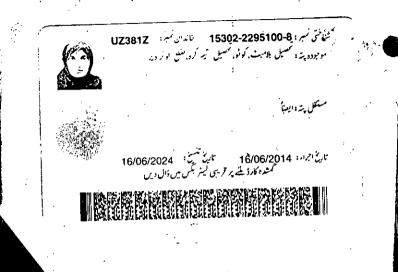

## Personal Information of Mr SAMIYAT BEGUM d/w/s of TAHIR ZADA

| Personnel Number: 00917529 |
|----------------------------|
| Date of Birth: 20.04.1992  |

CNIG: 1530222951008 Entry into Govt. Service: 01.03.2019