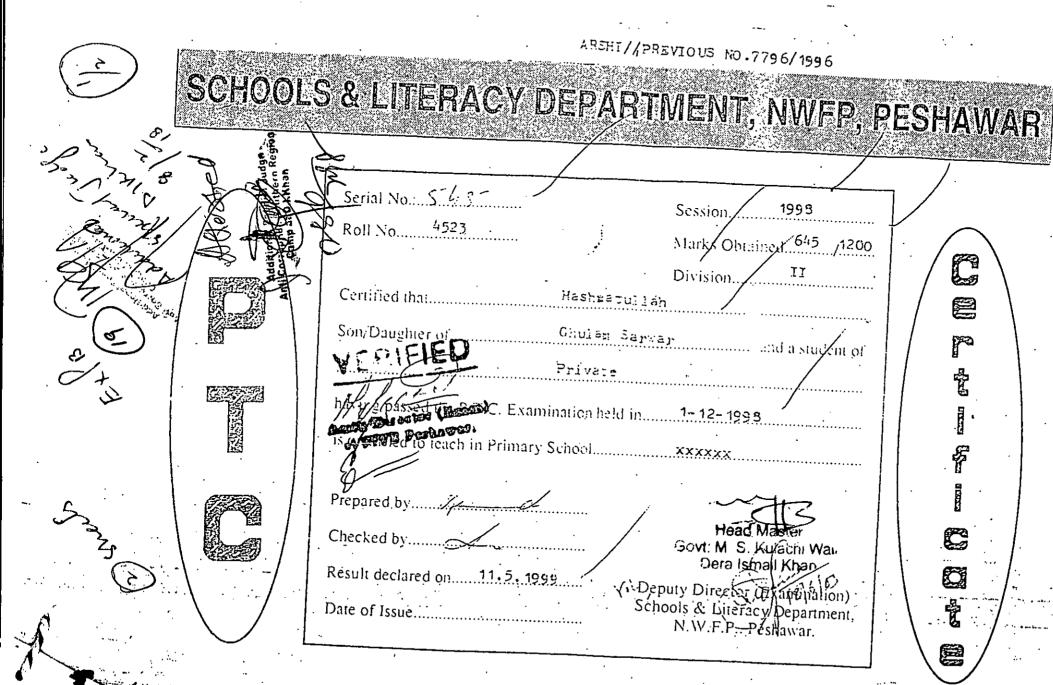

LEFT HAND THUMB AND FINGER IMPRESSIONS...... 2001

| New 1523 Securing 645/1200  3 phecolin To Sinuson 2  Left thumb-impression  FA. Passed intermediate (FA) Examination From A.i. 0-11  3 stamphed in 1995-97 Under Roll No C-3261866 Regist. No: 95-NDN-0795 He secured 54; marks (484/400) and was placed in Abole "C" Result Declaration data is 30-11-1997  Qualifications Verified Bas Date A Do Rosan  English First Arts  Pashto B.L. or B.A:  Urdu Pleadership examination  Plan-drawing Training School final examination  Finger print  Drill instructing Other qualifications  Court duties | Eggerices NWF/1                                                       | Examination und<br>Mestanon under | 111 x (                                                                                                | y 420 |
|-----------------------------------------------------------------------------------------------------------------------------------------------------------------------------------------------------------------------------------------------------------------------------------------------------------------------------------------------------------------------------------------------------------------------------------------------------------------------------------------------------------------------------------------------------|-----------------------------------------------------------------------|-----------------------------------|--------------------------------------------------------------------------------------------------------|-------|
| Verification Roll No. 181) Pry: Kulacht Dated Received back  Left thumb-impression  F.A. passed intermediate (FA) Examination From A.i.o.U  3stamabad in 1995-97 Under Roll No C-3261866 Regist. No:  95-NDN-0798 He secured 54): marks (484/40) and was placed in Grade "C " Result Declaration date is 30-11-1997.  Qualifications Verified Bas Date ADO Role  ADO Role  English First Arts  B.L. or B.A:  Urdu Pleadership examination  Finger print  Other qualifications  Other qualifications                                                 | Rell NO. 4523 0                                                       | securing 645/1200                 | Dy: D.0.                                                                                               |       |
| F.A. passed intermediate (FA) Examination From A.1.0.11  3slamabad in 1995-97 Under Roll No C-3261866 Regist. No: 95-NDN-0798 He secured 54/ marks (484/40) and was placed in Abole "C" Result Declaration date is 30-11-1997.  Qualifications Verified Bas Date A Do Passa  English First Arts  Pashto B.L. or B.A.  Urdu Pleadership examination  Plan-drawing Training School final examination  Finger print  Drill instructing Other qualifications                                                                                            |                                                                       | (M) Pry: Kulach Dated             | Received back                                                                                          |       |
| 95-NDN-0795 He secured 54) marks (484/qm) and was placed in Chade "C" Result Declaration date is 30-11-1997.  Qualifications Verified Bar Date Qualification Strict Officer A Do Pares  English First Arts  Pashto B.L. or B.A.  Urdu Pleadership examination  Plan-drawing Training School final examination  Finger print  Drill instructing Other qualifications                                                                                                                                                                                 |                                                                       | intermediate (FA) E>              | xamination From A.i.O.U                                                                                |       |
| English  Pashto  Urdu  Pleadership examination  Plan-drawing  Finger print  Drill instructing  Date  Qualifications  Gualifications  First Arts  First Arts  Pleadership examination  Training School final examination  Other qualifications                                                                                                                                                                                                                                                                                                       | 95-NDN-0798 H                                                         | le secured su's mark              | elhold a land blaced in                                                                                | 4     |
| Pashto  B.L. or B.A.  Pleadership examination  Training School final examination  Finger print  Other qualifications                                                                                                                                                                                                                                                                                                                                                                                                                                | Elhade "C " Resul                                                     | If Declaration date is.           | 30-11-1997.                                                                                            | 12    |
| Urdu  Pleadership examination  Training School final examination  Finger print  Other qualifications                                                                                                                                                                                                                                                                                                                                                                                                                                                | Elhade "C " Resul                                                     | Basi Date                         | Qualifications trict Officer                                                                           |       |
| Plan-drawing  Training School final examination  Finger print  Other qualifications                                                                                                                                                                                                                                                                                                                                                                                                                                                                 | Chade "C" Result                                                      | Basi Date                         | Qualification District Officer                                                                         |       |
| examination  Finger print  Other qualifications                                                                                                                                                                                                                                                                                                                                                                                                                                                                                                     | Qualifications Vehice  English                                        | Basi Date                         | Qualifications trict Officer  (13) Pay: Entre Parce                                                    |       |
| Orill instructing Other qualifications                                                                                                                                                                                                                                                                                                                                                                                                                                                                                                              | Qualifications Vehicle  English  Pashto                               | Basi Date                         | Qualifications trict Officer  (10) Pay-Edit: Parce  First Arts  B.L. or B.A.                           |       |
| 27 in a fish details                                                                                                                                                                                                                                                                                                                                                                                                                                                                                                                                | Qualifications Vehicle  Qualifications Vehicle  English  Pashto  Urdu | Basi Date                         | Qualifications trict Officer  First Arts  B.L. or B.A.  Pleadership examination  Training School final |       |
| Court duties                                                                                                                                                                                                                                                                                                                                                                                                                                                                                                                                        | Qualifications Velicing  English  Pashto  Urdu  Plan-drawing          | Basi Date                         | Qualifications trict Officer  First Arts  B.L. or B.A.  Pleadership examination  Training School final |       |
|                                                                                                                                                                                                                                                                                                                                                                                                                                                                                                                                                     | Qualifications Vehicle  Qualifications  Plan-drawing  Finger print    | Basi Date                         | Qualifications  First Arts  B.L. or B.A.  Pleadership examination  Training School final examination   |       |