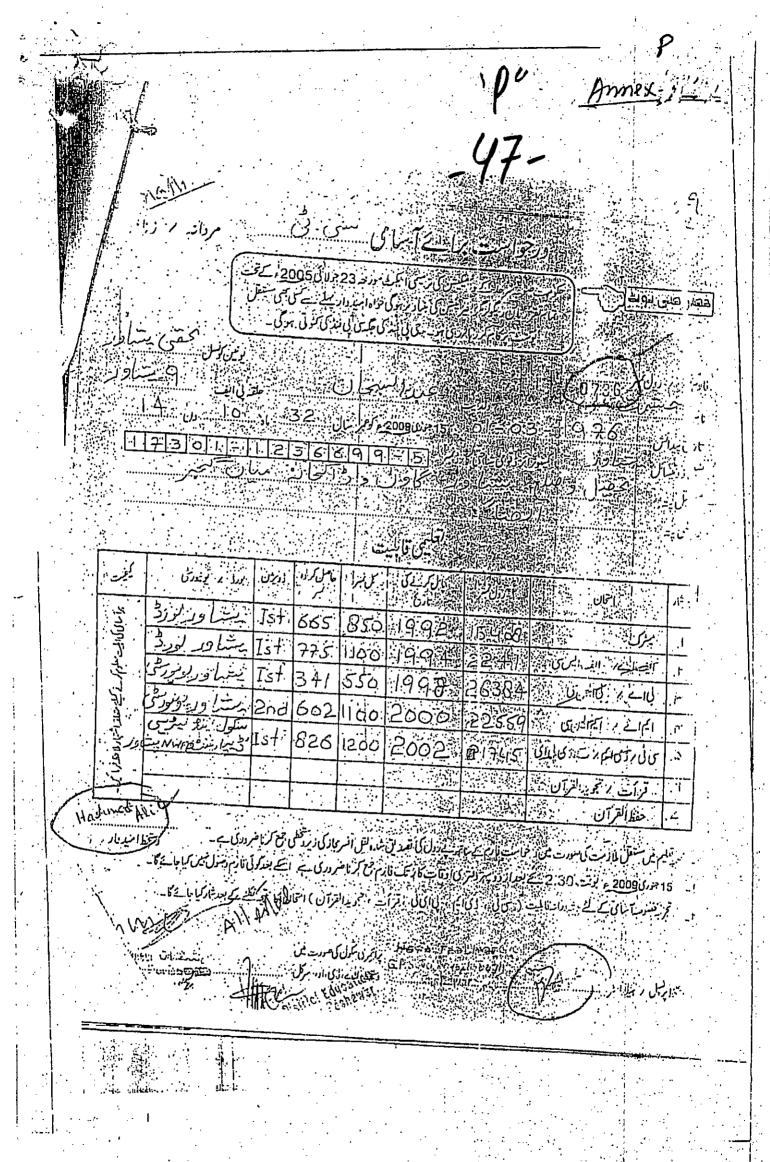

- P. That it is too astonishing that the respondents in the first instance i.e. the Service Tribunal has presented an objectionable application form No.0736 attributing it with the appellant however, the same was not submitted in the august court with CPLA instead showed an irrelevant form bearing No.1003. Copy of objectionable form No 0736 is attached as annexure.
- Q. That the outcome of subsequent acquittal has created fresh cause of action to the appellant. The Supreme Court of Pakistan has allowed 2nd and subsequent appeal to the Service Tribunal in the circumstances. In addition, as a fundamental principle of law all judgments and orders obtained through fraud and misrepresentations are always open for correction by the same forum passing the impugned judgment or order.
- R. That the appellant seeks the permission of this Honorable court to raise any other ground available at the time of arguments.