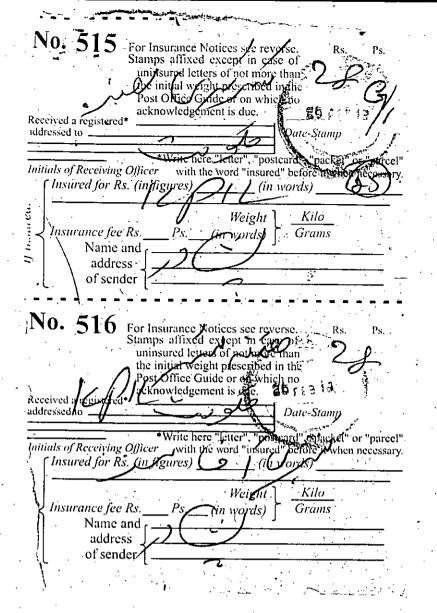

APPEAL UNDER SECTION 4 OF THE KPK SERVICE TRIBUNAL ACT, 1974 FOR RESTORATION / REINSTATEMENT IN SERVICE AS JCT IN RESPONDENT NO. 3 HOSPITAL FOR WHICH DEPARTMENTAL APPEAL / REPRESENTATION DATED 22.02.2013 SENT VIDE RECEIPT NO. 515 & 517 DATED 26.02.2013 HAS NOT BEEN RESPONDED DESPITE THE LAPSE OF MANDATORY 90 DAYS PERIOD.

which she submitted proper Departmental Appeal before Respondent No. 2 & 3, copies of the Departmental Appeals are attached as *Annexure F* and Courier Receipts are attached as *Annexure G/1 & G/2*.

6) That, the Respondents failed to decide the fate of the Departmental Appeal of the Appellant within requisite period hence this Service Appeal on the following amongst other grounds: –