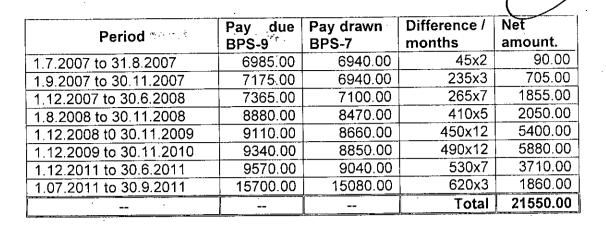

|                                                                                                                        |                         |                     |                                                  | <del> </del>        |                                       |
| •                                                                                                              |                                                                       |                                                                                                                        |                         |                     |                                                  |                     | · <u> </u>                            |



| Period                | H.R.A due | H.R.A drawn | Difference / | Net     |
|-----------------------|-----------|-------------|--------------|---------|
|                       | BPS-9     | BPS-7       | months       | amount  |
| 1.7.2007 to 30.6.2008 | 1433.00   | 1323.00     | 110x12       | 1320.00 |
| 1.7.2008 to 30.9.2011 | 1719.00   | 1588.00     | 131x39       | 5109.00 |
|                       |           |             | Total        | 6429.00 |

| Period                  | Adhoc2009 | Adhoc 2009 | Difference / | Net     |
|-------------------------|-----------|------------|--------------|---------|
|                         | due 20%   | drawn 20%  | month        | amount  |
| 1.7.2009 to 30.11.2009  | 1822.00   | 1732.00    | 90 x 5       | 450.00  |
| 1.12.2009 to 30.11.20