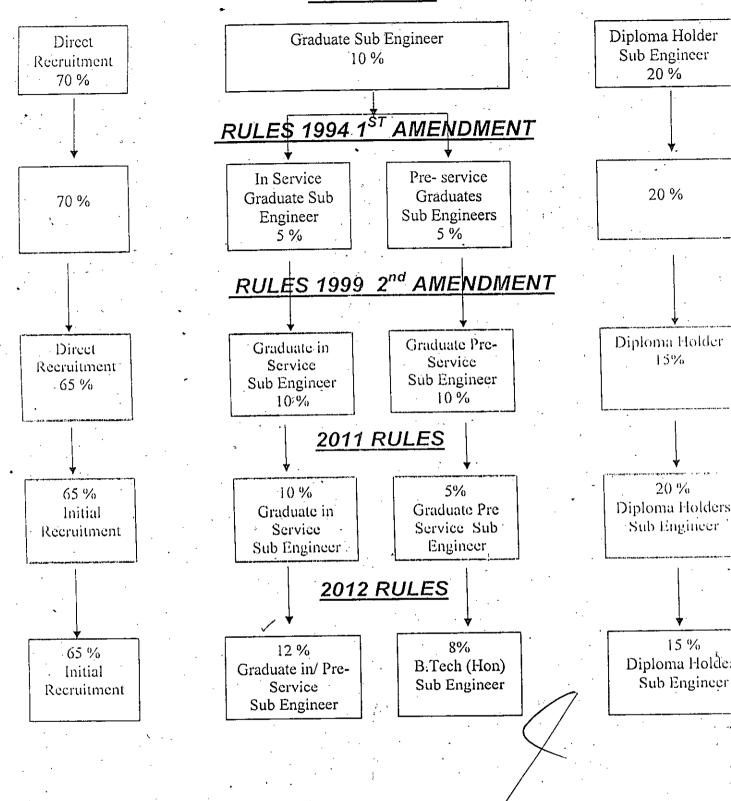

WRIT PETITION UNDER ARTICLE, 199 OF THE CONSTITUTION OF THE ISLAMIC REPUBLIC OF PAKISTAN, 1973.

Respectfully Sheweth,

Facts giving rise to the present writ petition are as under:-

- 1. That Petitioners joined the Irrigation Department as Pre-service Graduate Sub-Engineers (BPS-11) on 20.05.1995, 18.12.1990 and 22.03.1992 and at the moment have got about more than 17, 22 and 20 years unblemished and outstanding service record at their credit. (Seniority List *Annex:-A*).
- 2. That as per the previous service rules of the Irrigation Department notified in the year 1979 as further amended vide Notification dated 27.02.1999 (*Annex:-B*), the posts of Sub-Divisional Officers/Assistant Directors/Assistant Engineers (BPS-17) were to be filled in as follows:
  - "(a) Sixty percent of the total posts by initial recruitment:
  - (b) Ten percent of the total posts by promotion, on the basis of seniority-cum-fitness from amongst the Sub Engineers possessing Diploma at the time of their induction into service but acquired degree in Engineering during service;
  - (c) Ten percent of the total posts by promotion, on the basis of seniority-cum-fitness from amongst the Sub Engineers who joined service as Degree holders in Engineering; and
  - (d) fifteen percent of the total posts by selection on merit with due regard to seniority, from amongst the officiating Assistant Engineers/Senior Scale Sub-Engineers who hold a diploma in Engineering and have passed departmental examination."

The rules ibid, were again amended vide Notification dated 17.02.2011 (*Annex:-C*) relevant portion of which provided as follows:

OIDEC 202

| `  |                     |               |            | <u> </u>                                                             |
|----|---------------------|---------------|------------|----------------------------------------------------------------------|
| 1  | 2 ·                 | 3             | 4          | 5                                                                    |
| 4. | Assistant Engineer/ | BE/BSc Degree | 21 to 32   | a. Sixty five percent by initial                                     |
|    | Sub Divisional      | in Civil/     | Years      | recruitment;                                                         |
|    | Officer/ Assistant  | Mechanical    |            |                                                                      |
|    | Director (BPS-17).  | Engineering   |            | b. ten percent by promotion, on the                                  |
| ,  |                     | from a        |            | basis of seniority cum fitness from                                  |
|    |                     | recognized    |            | amongst the Sub Engineers who                                        |
|    |                     | University.   |            | has acquired during service degree                                   |
|    |                     |               |            | in Civil or Mechanical Engineering                                   |
|    |                     |               |            | from a recognize University.                                         |
|    | , ,                 |               |            | 6                                                                    |
|    |                     |               |            | c. five percent by promotion, on the                                 |
|    | ·                   | 1             |            | basis of seniority cum fitness, from                                 |
|    |                     | ,             |            | amongst the Sub Engineers who                                        |
|    |                     |               |            | joined service as degree holders in Civil/Mechanical Engineering and |
|    |                     |               |            | Civil/Mechanical Engineering and                                     |
|    |                     |               |            | d twenty percent by promotion, on                                    |
|    |                     | ,             | -          | the basis of seniority cum fitness                                   |
|    |                     |               |            | from amongst the Sub Engineers                                       |
|    |                     |               | <i>,</i> . | who hold a diploma of Civil,                                         |
|    |                     |               |            | Mechanical, Electrical or Auto                                       |
|    |                     |               |            | Technology and have passed                                           |
|    |                     |               |            | Departmental Grade A                                                 |
|    |                     |               |            | examination with ten years service                                   |
|    | · .                 |               |            | as such.                                                             |
|    |                     | ,             |            |                                                                      |
|    |                     |               |            | Note:- Provided that where candidate                                 |
|    |                     |               |            | under Clause (b) & (c) above is                                      |
|    |                     |               |            | not available for promotion, the                                     |
|    |                     |               | •          | vacancy shall be filled in by                                        |
|    |                     |               | ,          | initial recruitment.                                                 |

Before framing of rules ibid, Petitioners have submitted a departmental Representation 14.07.2010 (Annex:-D) to the competent authority thereby bringing the grievances of Petitioners in his notice and requesting for not reducing the quota of Petitioners but their request bore no fruitful result and consequently the rules ibid were further amended and thereby abridging the quota of direct graduate Sub-Engineers/Pre-Service Graduate Sub-Engineers, therefore, again combined Representation/appeal on 28.02.2011 (Annex:-E) was filed before the competent authority, which was processed as would be evident from the letter dated 19.03.2011 (Annex:-

FILED TODAY
Deputy Registrar

0.1 DEC 2012

- F) wherein a detailed Working Paper for consideration before holding SSRC meeting was called from the Chief Engineer (O&M) who vide his letter dated 07.04.2011 (*Annex:-G*) clarified the position but then the matter could not move ahead.
- 3. this during period meeting of Departmental Promotion Committee was held wherein Petitioners being eligible as well as seniors, were duly recommended for promotion to the next higher grade and accordingly they were promoted vide Notification dated 13.12.2011 (Annex:-H) to the posts Assistant Engineers/Sub-Divisional Officers (BPS-17) but on acting charge basis instead of regular basis and on such promotion were posted at the positions mentioned in the titled of the petition.
- 4. That once again the rules ibid, were subjected to another amendment vide Notification dated 25.06.2012 (*Annex:-I*). Relevant portion of the amendment is reproduced as follows;-

| Assistant Engineer/ BE/BSc Degree Sub Divisional in Civil/ Officer/ Assistant Mechanical | 21 to 32 | a. Sixty five percent by initial                                                                                                                                                                                                                                                                                                                                                                                 |
|------------------------------------------------------------------------------------------|----------|------------------------------------------------------------------------------------------------------------------------------------------------------------------------------------------------------------------------------------------------------------------------------------------------------------------------------------------------------------------------------------------------------------------|
| Director (BPS-17). Engineering from a recognized University.                             | Years    | recruitment;  b. twelve percent by promotion, or the basis of seniority cum fitness from amongst the Sub Engineers, having degree in Civil Engineering or Mechanica Engineering from a recognize University and have passed the Departmental grade B and A Examination with five years service as such.  Note. For the purpose of Clause (b) a joint seniority list of the Sub-Engineers having Degrees in Civil |

Decuty Medistrica Of DEC 21/2

Engineering shall be maintained and their seniority is to be reckoned from the date of their 1st appointment as Sub-Engineer.

c. Eight percent by promotion, on the basis of seniority cum 'fitness, from amongst the Sub Engineers having degree in B.Tech (Honrs) and having passed Departmental Grade B and A Examination with five years service as such; and

Note. For the purpose for Clause (C) a seniority list of Sub-Engineers having degree in B.Tech (Honrs) shall be maintained and their seniority is to be reckoned from the date of their 1st appointment as Sub-Engineer.

d. Fifteen percent by promotion, on the basis of seniority cum fitness from amongst the Sub Engineers who hold a diploma of Associate Engineer, Civil, Mechanical, Electrical or Auto Technology and have passed Departmental Grade B and A examinations with five years service as such.

Note:- For the purpose of clause (d) a seniority list of Sub-Engineers having Diploma of Associate Engineering in Civil, Mechanical, Electrical or Auto Technology shall be maintained and their seniority is to be reckoned from the date of their Ist appointment as sub-Engineer.

Note:- The quota of Clause (b), (c) and (d) above respectively shall be filled in by initial recruitment, if no suitable Sub-Engineer is available for promotion.

Thus the quota of Pre-Service and post-service Graduate Sub-Engineers was reduced from 15% to 12% thereby adversely affecting their rights, therefore, Petitioners again preferred a