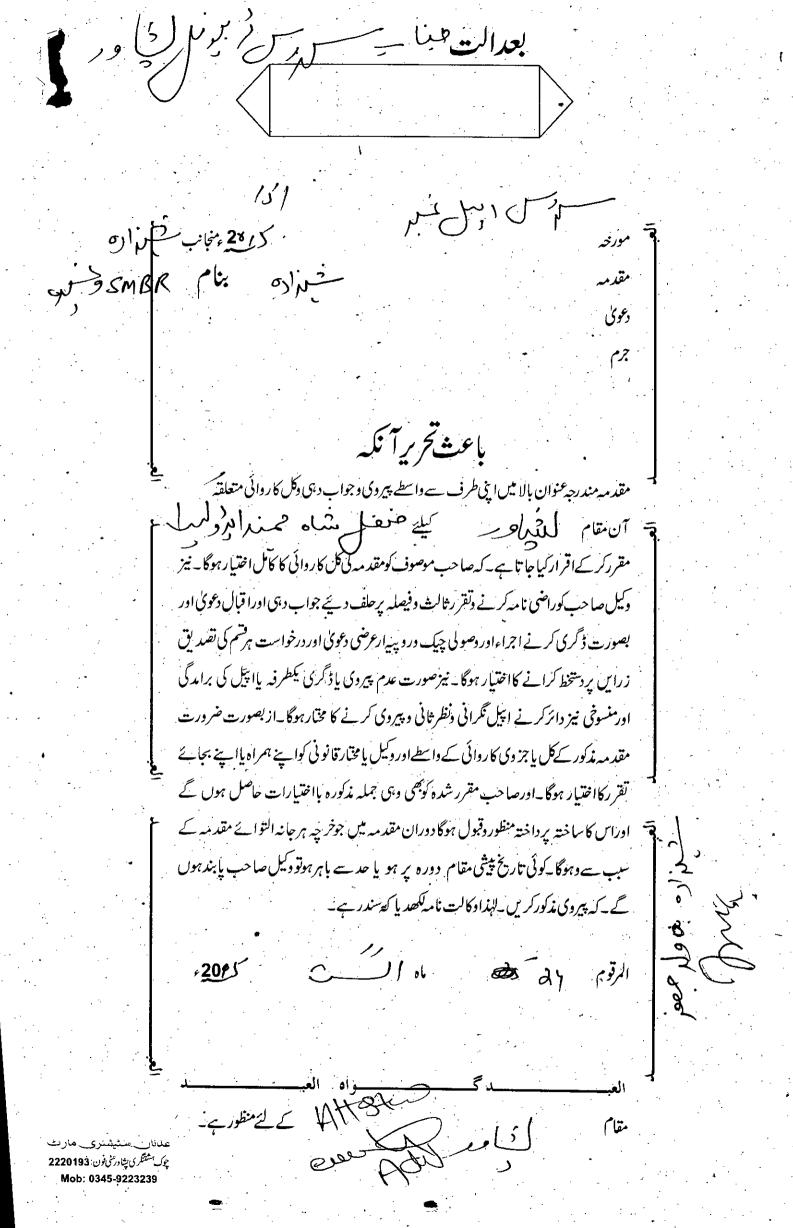

| and the second s |

SECHETARY TO COMMISSIONER MALAKAND DIVISION

Ph# 0946-9240458

No 40-49 /2/16-Supdt:/SSS/Esit:

Copy of Final Seniority List is fortunitied to

As the Depart Commissioners in Malakand Division to circulation among the concerned officer please. the Pullion with Edjaur Agency for chouldfon arnory the concerned officer, please.

The Superin Contents of S. No. 4, Stand SSS at S. No. 1 at ove of this office for information, please.

The Secretary equitor Revenue Revenue Setals Lepartment Knyber Pakhtunkhwa, Peshawar for information, please

SECRETARY TO COMMISSIONER MALAKAND DIVISION



| KHYBER PAKHTUNKHWA SERVICE TRIBUNAL, PESHAWAR                                                                                                                                                                                                                                                                                                              |
|------------------------------------------------------------------------------------------------------------------------------------------------------------------------------------------------------------------------------------------------------------------------------------------------------------------------------------------------------------|
| JUDICIAL COMPLEX (OLD), KHYBER ROAD, PESHAWAR. SUJAT