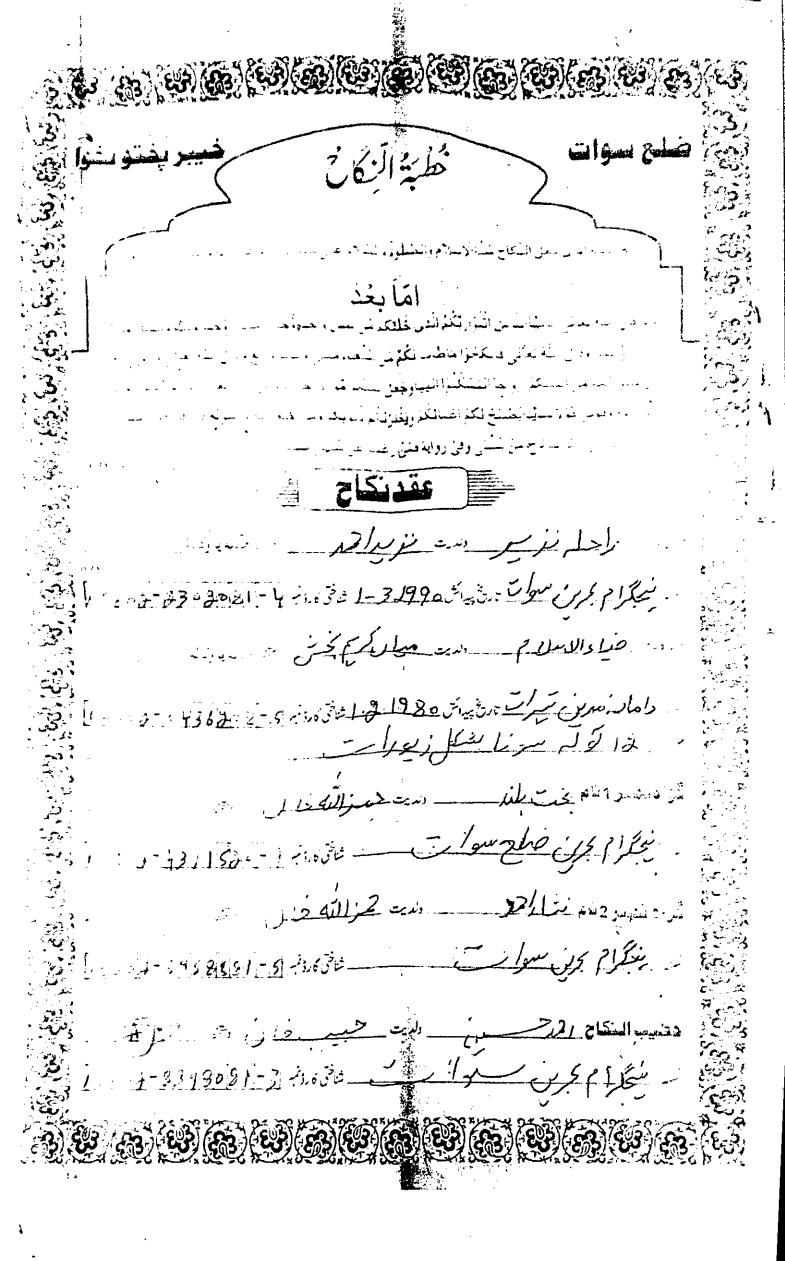

#### Respected Sir,

 $\mathbb{N}^{K}$ 

The appellant humbly submit as under;

- 1. That the Appellant was appointed as CT BPS-15 and was posted at Government Girls Middle School Gul Shah vide Notification dated 04.01.2019. The Appellant took charge of her post on 01.03.2019. (Copy of the appointment notification dated 04.01.2019 is attached as Annexure A)
- 2. That ever since her appointment the Appellant performed her duties with zeal and devotion and up to the entire satisfaction of her superiors which is evident from the fact that there has been no complaint against her in her entire service career with to duties.
- 3. That during the course of employment the Appellant got married to one Zia Ul Islam on 13.08.2022. After the marriage the Appellant started her matrimonial life with her husband who is posted at Peshawar. (Copy of the nikahnama is attached as Annexure A/1)
- 4. That husband of the Appellant namely Mian Zia Ul Islam is serving in SNGPL and has been posted at SNGPL office Hayatabad Peshawar. (Copy of the service certificate is attached as Annexure B)
- 5. That since, after the marriage and Rukhsati the Appellant has settled with her husband at Hayatabad Peshawar, it had become impossible for the Appellant to continue her duties at GGMS Gulshah, she filed an application for Inter-District transfer vide endorsement No. 1979 dated 16.03.2023 from Swat to district Peshawar under the spouse policy of the Provincial Govt. (Copy of the application for inter district transfer is attached as Annexure C)