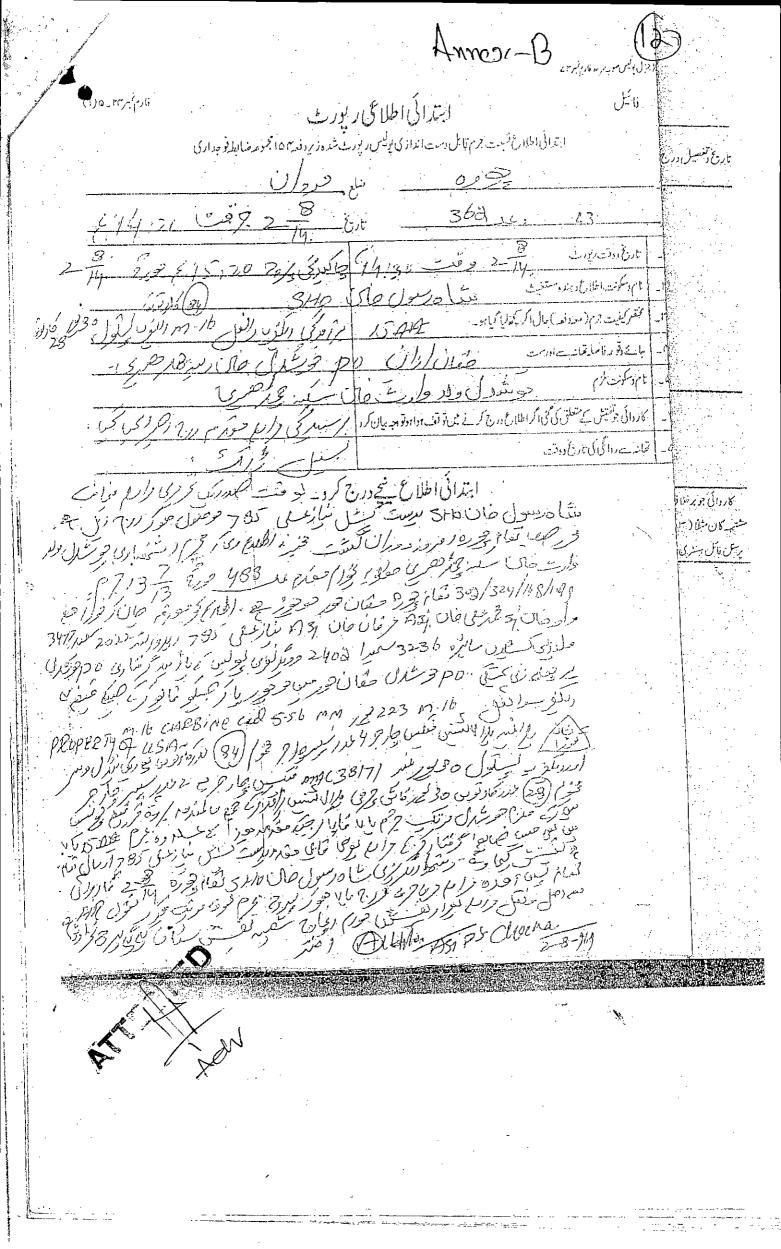

registered against them. On 02.08.2014, the appellant received information from Qaisar Group that P.O Khushdil of the Kabeer Group wanted in a murder case is present in his house on which he raided and arrested him alongwith Riffle M-16 with 84 rounds and pistol 30 bore with 28 rounds. On this raid, the Qaisar Group was very happy who in order to express their happiness, made aerial firing. S.I Dilawar Khan arrested accused of the aerial firing and against them FIR was registered. Since this party of the aerial firing belonged to Qaisar Group therefore, his father Wali Dad submitted a written complaint against the appellant and S.I Daud Khan, alleging that these Police officers had sympathy with and had intimate relations with Kabeer Group. The task of this preliminary enquiry on this complaint against the appellant was assigned to S.P (Investigation), who submitted his report dated 18.4.2014. According to this enquiry report, the appellant was reported to be in league with the relative of P.Os, hence a show cause notice was issued to the appellant. Consequently, the appellant was dismissed from service.