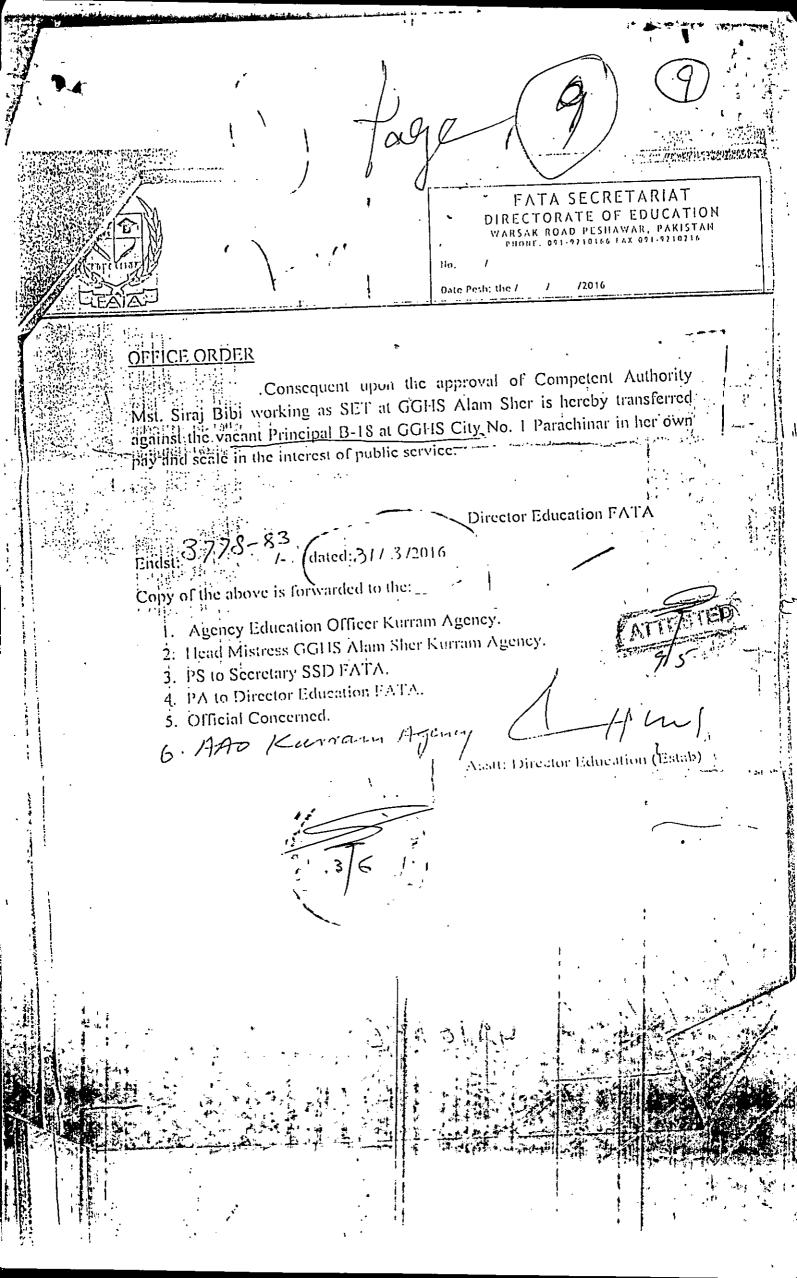

### CANCELLATION OF TRANSFER ORDER

The transfer order in respect of Mst. Siraj Bibi SET B-16 GGHS Alam Sher Kurram Agency issued to GGHS Parachinar Kurram Agency against the post of Principal vide this Office Endst: No. 3778-83 dated 31/03/2016 is hereby cancelled with immediate effect in the public interest.

Previous order issued vide this Directorate Endst: No. 6121-24/ A-12/Nausheen I/C Prl dated 27/05/2016 may please be treated as cancelled.

DIRECTOR EDUCATION (FATA)

6/98-62-03 Endst: No. \_\_\_\_\_/A-12/Nausheen I/C Prl

Dated Pesh: the 30/5\_ /2016

Copy forwarded to the:

- Agency Education Officer, Kurrant Agency at Parachinar
- Agency Accounts Officer, Kurram Agency 2
- Headmistress GGHS Alam Sher Kurram Agency 3
- PS to Secretary SSD FATA
- PA to Director Education FATA 5
- Official concerned 6