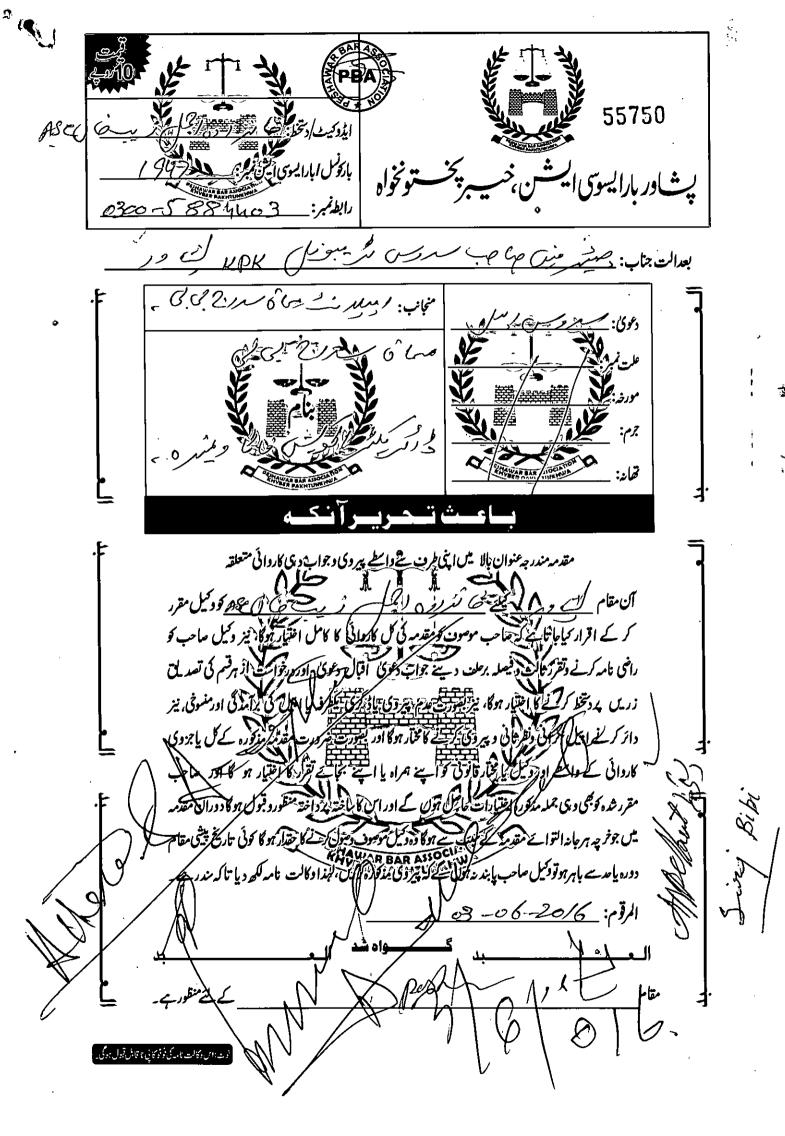

The appeal of Mst. Siraj Bibi wife of Syed of Anwar Ali Shah presently posted at Principle Govt. Girls High School City No.1 Parachinar received to-day i.e. on 03.06.2016 is incomplete on the following score which is returned to the counsel for the appellant for completion and resubmission within 15 days.

- 1- Memorandum of appeal may be got signed by the appellant.
- 2- Order dated 14.4.2016 is illegible which may be replaced by legible/better one.
- 3- Two more copies/sets of the appeal along with annexures i.e. complete in all respect may also be submitted with the appeal.

SERVICE TRIBUNAL KHYBER PAKHTUNKHWA PESHAWAR.

Mr. Khanzada Ajmalzeb Khan Adv. Pesh.

Re endurited ofter completion of above 3 objections of 6/6/016.