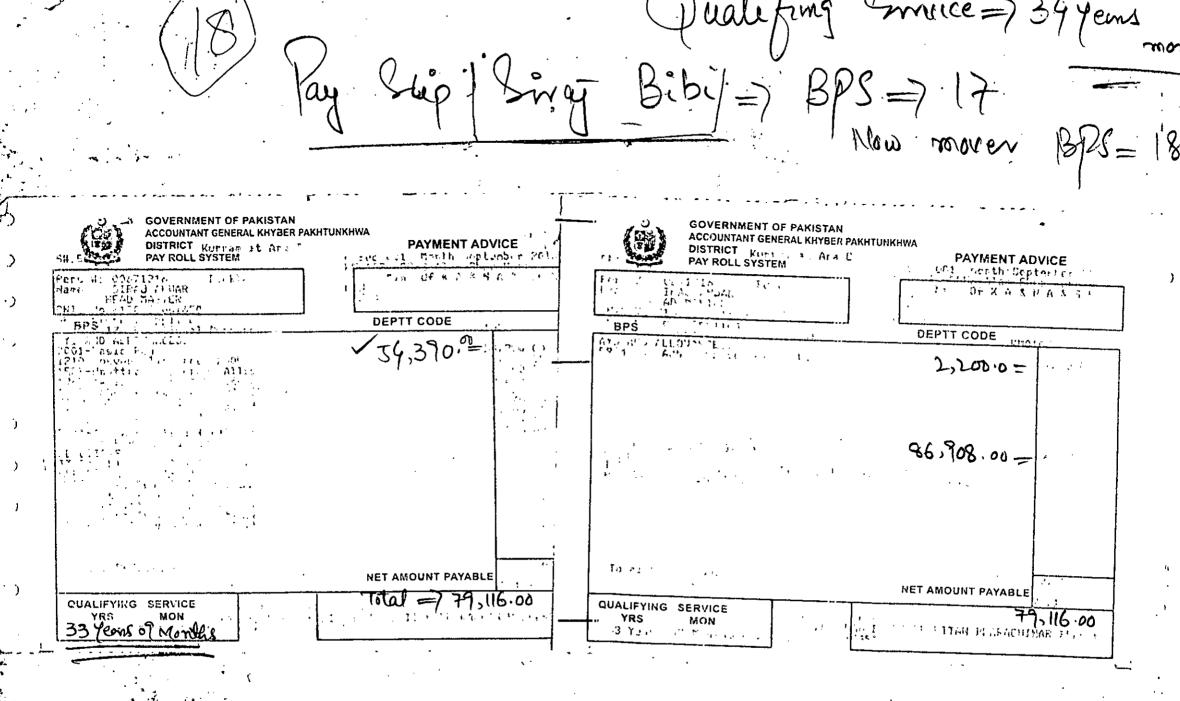

NFORMATION REGARDING MY SERVICE ARE AS UNDER w.c.f. 1995 to 2000 = 5 years SET/ODO at GGHS, Qubad Shah Khel w.c.f. 2001 to 2005 = 5 years SCT/DDO at GGHS, illiman w.e.f. 2005 to 2008 = 3 years SET/DDO at GGHS, 540/1006-Years 10 months w.e.f. 2008 to upto date --SCT/DDO in GGHS, Alamaher (B-17) ot= 18 years 10months Total tenure t am living in Parachinar City and served 数数 years 10 months out of Parachinar City Due to hepatitis the performance of duty are so difficult for me. Kindly consider my case for favorable consideration please. Eshall be pray for your day and night. Thanks. Yours Suy P. D. Siraj Bibi SET/DDO GGHS Alamsher Kurram Agency.