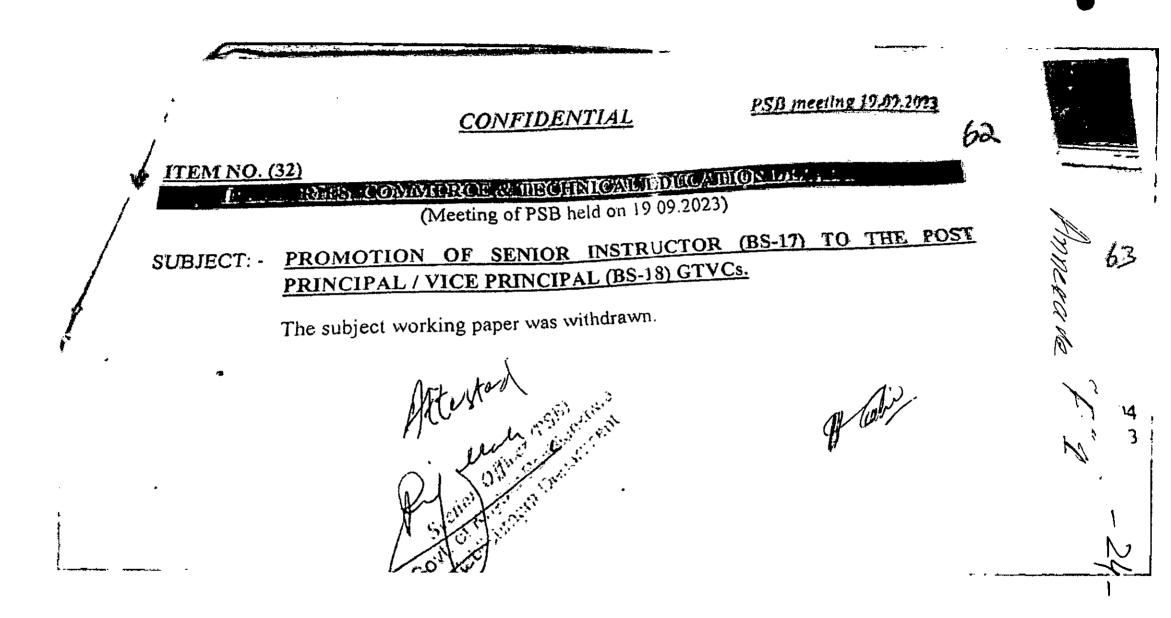

APPEAL UNDER SECTION 4 OF THE KPK SERVICES TRIBUNAL ACT, 1974, AGAINST THE IMPUGNED ORDER DATED 19/09/2023 ISSUED BY RESPONDENT NO.3, WHEREBY THE NAME OF APPELLANT WAS WITHDRAWN FROM THE AGENDA ITEM NO: 32 WITHOUT ANY LAWFUL JUSTIFICATION AND REASONS AND AGAINST THE OMISSION ON THE PART OF RESPONDENT NO. 1 FOR INDICISION OF THE DEPARTMENTAL APPEAL WHICH IS AGAINST THE LAW AND IN VIOLATION OF SERVICES LAWS AND RULES AND THE APPELLANT WAS CONDEMNED UNHEARD WITH MALAFIDES.

# <u>G R O U N D S</u>

(

- a. That the impugned order dated: 19.09.2023 and indecision of appellant's departmental appeal is illegal, against services Law and rules, without jurisdiction, in violation of the precedents of Honourable apex courts of the country and is not justifiable for any reason whatsoever.
- b. That appellant was legally entitled to be promoted against the vacant post of Principal / Vice Principal (BPS-18) but official respondents are reluctant to grant promotion to the appellant without any lawful justification. It is pertinent to mention here that the batch mate of the appellant was awarded promotion before his retirement but in the case of appellant special P.S.B was not convened by the official respondents which show their malafide and discriminatory attitude among the employees. Therefore, act of respondents amounts to injustice with appellant and non awarding promotion to the appellant is against the Law.

the

- c. That reasons mentioned in impugned order is baseless and P.S.B withdrawal order was issued without adopting any codal formalities and without any giving personal hearing to the appellant. Hence, the appellant was condemned unheard.
- d. That in this regard at a number of occasions, it has been held by Supreme Court that when there was clear vacancy in BPS-18 available before the retirement of the appellant, the department was

And the second second

- e. That the P.S.B withdraw the agenda item No: 32 without any legal justification and without mentioning any cogent reason, depriving the appellant from his legal and fundamental rights. The appellant was entitle for promotion to the post of Principal / Vice Principal BPS-18 from the date of entitlement as one colleague of the appellant was granted the same benefit through circulated promotion, therefore, the identical treatment must be given to appellant.
- f. That appellant being citizen of Pakistan deserves to be dealt in accordance with law and the treatment meted out to him is in violation of Article 4 of our Constitution.

#### **PRAYER**

On acceptance of this appeal, the decision of Provincial Selection Board (P.S.B) to the extent to the order dated: 19.09.2023 agenda item No: 32 and withdrawal of the same, for no reasons, may kindly be declared as illegal, Unjustified, without lawful authority, discriminatory & wrongfully depriving the appellant from due promotion. The respondents may kindly be directed to promote the appellant to the post of Principal/Vice Principal BPS-18 being entitled for the proforma promotion from the date of his entitlement with all back benefits.