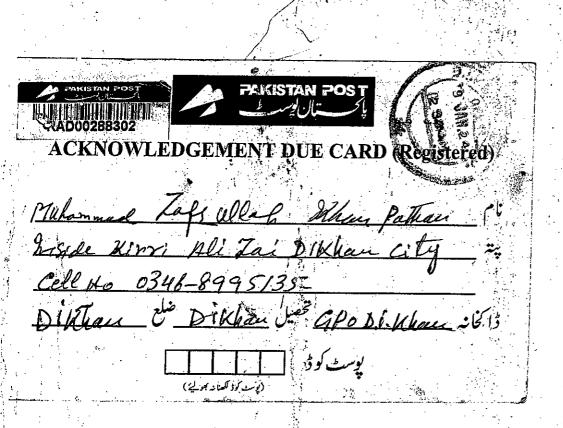

**APPELLANT** 

Muhammad Zafrullah Khan
Ex-Deputy Director Food (Cane) (BPS-18)
Food Department, Khyber Pakhtunkhwa
Inside Kirri Ali-zai, D.I.Khan City
Cell No: 0346-8995135

"In Person"

Cell No: 0346-8995135

"In Person"

Muhammad Zafrullah Khan, Ex-Deputy Director Food (Cane) (BS-18). Food Directorate, Peshawar