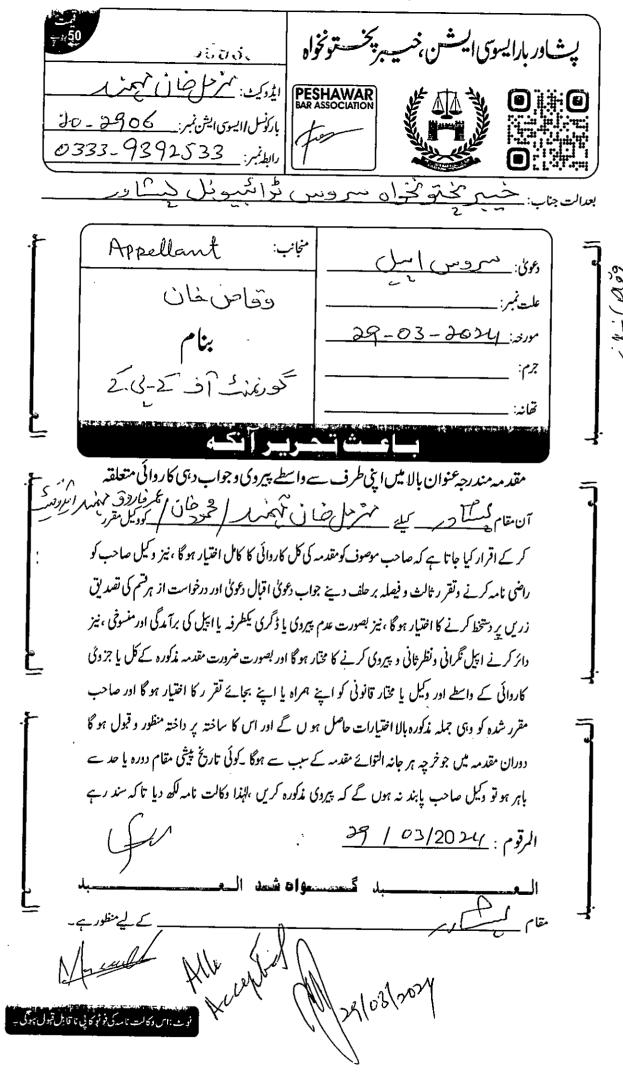

## <u>BEFORE THE KHYBER PAKHTUNKHWA SERVICE TRIBUNAL</u> PESHAWAR

| APPEAL NO. 46                        | <del>/</del> /2024              |
|--------------------------------------|---------------------------------|
| Mr. Waqas Khan                       | APPELLANT                       |
| VERSUS                               |                                 |
| The District Director Agriculture (E | ixtension), NowsheraRESPONDENTS |

Dated: 29/03/2024

APPELLANT

THROUGH:

MUZZAMMIL KHAN MOHMAND

&

MAHMOOD JAN

UMAR FAROOQ MOHMAND ADVOCATES HIGH COURT

#### **VERSUS**

1- The District Director Agriculture (Extension), Nowshera.

2- Director General Agriculture (Extension), KPK, Peshawar.

3- The District Accounts Officer, Nowshera.

.....RESPONDENTS

APPEAL UNDER SECTION- 4 OF THE KHYBER PAKHTUNKHWA SERVICE TRIBUNAL ACT, 1974 AGAINST THE IMPUGNED INACTION OF THE RESPONDENTS BY NOT RELEASING THE MONTHLY SALARIES OF THE APPELLANT W-E-F AUGUST, 2022 TILL DATE AND AGAINST NO ACTION TAKEN ON THE DEPARTMENTAL APPEAL OF THE APPELLANT WITHIN THE STIPULATED PERIOD OF NINETY DAYS.

#### PRAYER:

That on acceptance of this appeal the respondents may please be directed to release the monthly salaries of the appellant w-e-f August, 2022 till date with all back benefits. Any other remedy which this august Service Tribunal deems fit that may also be awarded in favor of the appellant.

It is therefore, most humbly prayed that the instant appeal of the appellant may kindly be accepted as prayed for.

Dated: 29/03/2024

**APPELLANT** 

THROUGH:

MUZZAMMIL KHAN MOHMAND

&

MAHMOOD JAN

UMAR FAROOQ MOHMAND ADVOCATES HIGH COURT