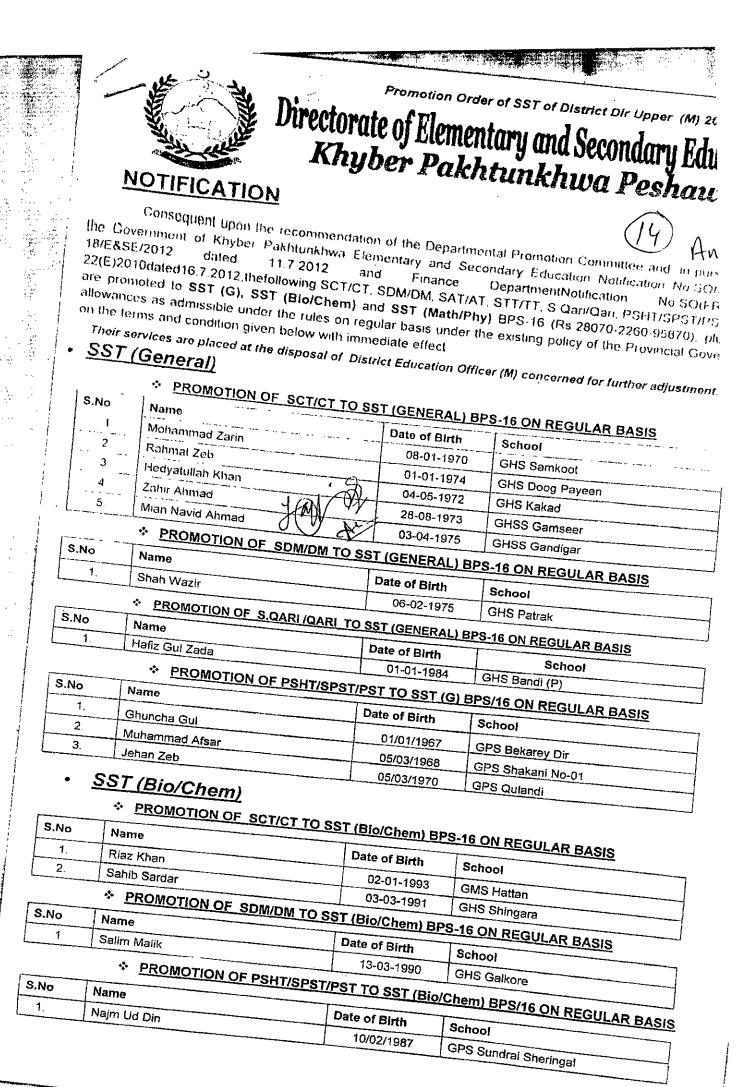

# Directorate of Elementary and Secondary Education Khyber Pakhtunkhwa Peshawar

No. 2119-96F. No./01/Promotion To SSTs/2023/Estab-1 (IA). Peshawar the 2.2 1 0.8 12023. Ann - B" Dated

All District Education Officers (Male, Female & NMAs) Khyber Pakhtunkhwa.

# Subject: - DPC/PRE-DPC MEETINGS SHEDULE FOR THE PROMOTION OF SCT/CT. SAT/AT. STT/IT. SDM/DM, PSHT/SPST/PST & CT(IT) TO THE POST OF SST(G), SST (Blo/Client), SST(Maths/Physics) & SST(IT) BPS-16

Memo:

I am directed to refer to the subject noted above and to state that a meeting of the Departmental Promotion Committee has been scheduled to be held on 10-10-2023 at 10:00 AM in the committee room of this directorate on the subject matter.

I am Further directed to ask you to prepare seniority lists of all cadres under the policy/rule,17 of the APT rules, 1989 and each DEO shall provide a certificate to the effect that the soniority lists are updated, final, undisputed and not subjudice. No appeal shall be entertained after DPC meeting regarding seniority and subsequent promotion.

Furthermore, you are requested to attend the Pre-DPC Meetings as per the following schedule along with personal files, relevant documents, working papers, final seniority list of all Cadres. ounterstaned by DEO Concerned.

| Counte          | Stelflighten na ma       |                     |                                                                                                                                                               |
|-----------------|--------------------------|---------------------|---------------------------------------------------------------------------------------------------------------------------------------------------------------|
| SNO             | Date                     | Day                 | Name of District                                                                                                                                              |
| 3.00            | 11-09-2023               | Monday              | 1. Abbottabad 2. Haripur 3. Bajaur<br>1. Battagram 2. Shangla, 3. Mansehra 4. Mohmand                                                                         |
| 2.              | 12-09-2023               | Tuesday             | Hand A Vanistan Owar J. Nonistan Upper                                                                                                                        |
| 3.              | 13-09-2023               | Wednesday           |                                                                                                                                                               |
| 4.              | 14-09-2023               | Thursday.<br>Monday | A Baseri & ER Bannu 2, Hangu 3, Ordinar                                                                                                                       |
| <u>5.</u><br>8. | 19-09-2023               | Tuesday             | 1.1 Dir Loner 2, Dir Lower 3, Ruttom                                                                                                                          |
| 7.              | 20-09-2023               | Wednesday           | 1. Swat 2. Malakand 3. South Waziristan<br>1. Swat 2. Malakand 3. South Waziristan<br>1. Lower Chitral 2. Upper Chitral 3. Tank 8 FR Tank 4. North Waziristan |
| 8.              | 21-09-2023               | Thursday            |                                                                                                                                                               |
| 9.              | 25-09-2023<br>26-09-2023 | Monday<br>Tuesday   |                                                                                                                                                               |
|                 | 27-09-2023               | Wednesday           |                                                                                                                                                               |
| 12              | 28-09-2023               | Thursday            | 1. Lakki Marwai a Fri Land and an requirested to altend the final                                                                                             |

Furthermore, after completion of Pre-DPC meetings, all DEOs are request

meeting of Departmental Promotion Committee on 10-10-2023,

Assistant Director (Estab-M-1) Elementary & Secondary Education Khyber Pakhlunkhwa Peshawarg,

Endst No.

1. Deputy Secretary/SO (PE) E&SED Khyber Pakhtunkhwa with the request to attend the DPC

Meeling on 10-10-2023, Please.

2. P.A to Director E&SE Khyber Pakhlunkhwa. 3. Additional Directors Female & NMAs (local Directorate) with the request to complete the

- subject Promotion process as per the above mentioned schedule.
- 4. Master File.

Assistant Director (Estab-M-1) Elementary & Secondary Education Khyber Pakhtunkhwa Poshawar