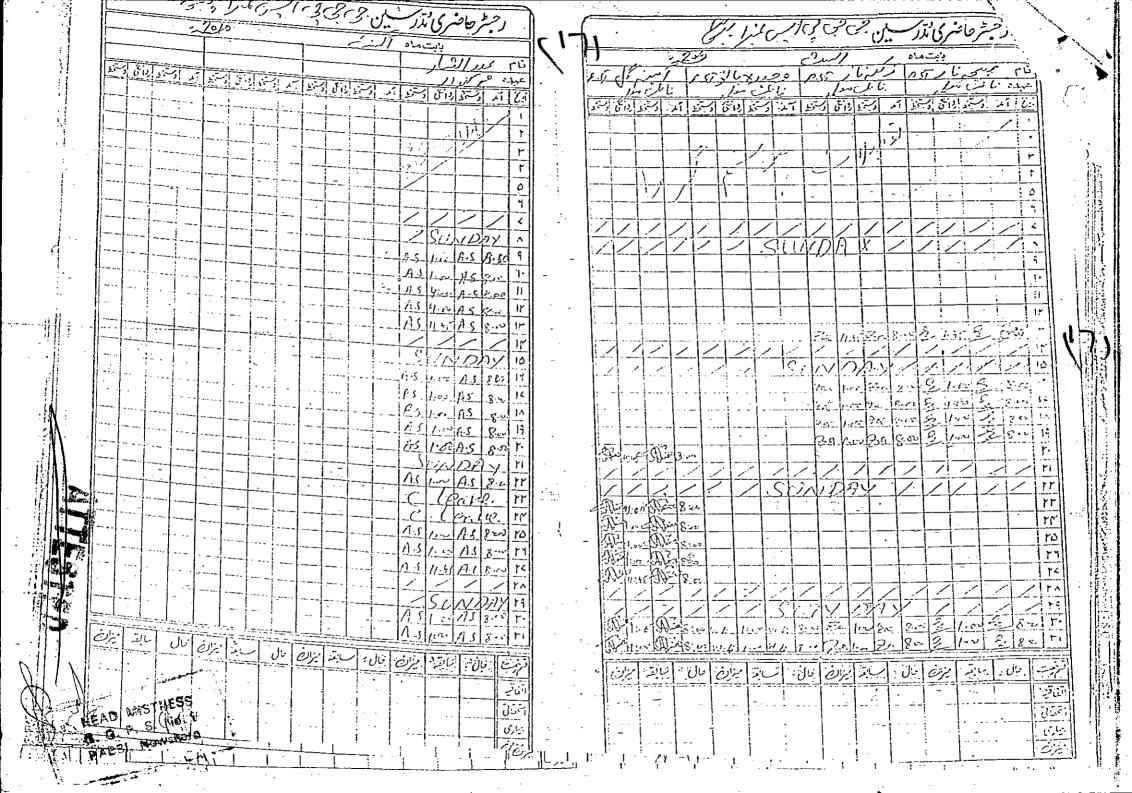

### **FACTS**

The appellant respectfully submits as under:

- 1) That the appellant has been appointed as Primary School Teacher (BPS-07) at GGPS Pibbi No. 1 District Nowshera. (Copy of appointment order is attached as Annexure A).
- 2) That after appointment the appellant performed her duty with full deviation and hard work and no compliant whatsoever has been made against the appellant.
- 3) That the appellant continuously perform her duty with Department w.e.f 13/04/2010 to 30/09/2010. (Copy of charge report and attendance register are attached as Annexure B and C).
- 4) That although the appellant performed her duty regularly but the respondent Department not release the salary of the appellant from the date of charge report.
- That the appellant submitted an application for the release of her salary to respondent Department in response of which the appellant has been restrained from performing her duty orally. (Copy of application is attached as Annexure-D).
- That the appellant submitted another application for her adjustment/release of her salary to the respondent Department through Diary dispatch No. 655 dated