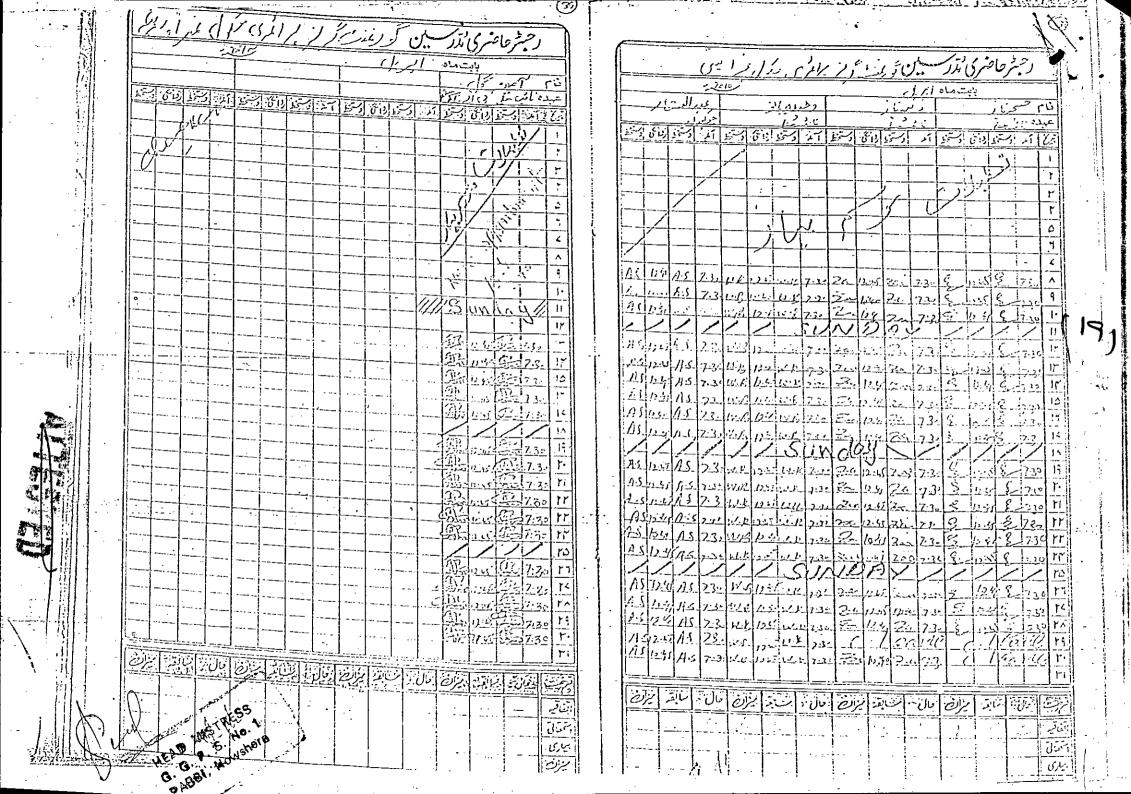

### **FACTS**

The appellant respectfully submits as under:

- 1) That the appellant has been appointed as Primary School Teacher (BPS-07) at GGPS Pibbi No. 1 District Nowshera. (Copy of appointment order is attached as Annexure A).
- 2) That after appointment the appellant performed her duty with full deviation and hard work and no compliant whatsoever has been made against the appellant.
- 3) That the appellant continuously perform her duty with Department w.e.f 13/04/2010 to 30/09/2010. (Copy of charge report and attendance register are attached as Annexure B and C).
- 4) That although the appellant performed her duty regularly but the respondent Department not release the salary of the appellant from the date of charge report.
- That the appellant submitted an application for the release of her salary to respondent Department in response of which the appellant has been restrained from performing her duty orally. (Copy of application is attached as Annexure-D).
- That the appellant submitted another application for her adjustment/release of her salary to the respondent Department through Diary dispatch No. 655 dated

25/01/2018 in response of which the respondent Department constituted in inquiry through Diary No. 1464 dated 12/03/2018 but no response so for. (Copy of application is attached as Annexure-E).

- Appeal on 27/06/2022 Diary No. 868 for her adjustment in response of which the respondent No. 3 DEO (Female) Nowshera constituted a committee and nominated Mst. Sajida Headmistress GGHS Dagi Qadeem Nowshera to probe into the matter and prepare detail report. (Copy of Departmental Appeal and inquiry committee are attached as Annexure-F&G).
- 8) That the above recommendation of the inquiry report are as under.
- i) Mst Amina D/o Farhad may be reinstated in her service as soon as possible so that justice to the some extent to be provided to her.
- ii) The period she has not perform her duty may be sanctioned as leave without pay.
- documents may be verified from the concerned Boards/Universities if not verified already. (Copy of inquiry report as well as statement of Headmistress and other teacher in the shape of questionnaire are attached as Annexure-H&I).
- 9) That despite the fact and after the recommendation of the inquiry officer the respondent No. 3 not adjusted the appellant still on her post.