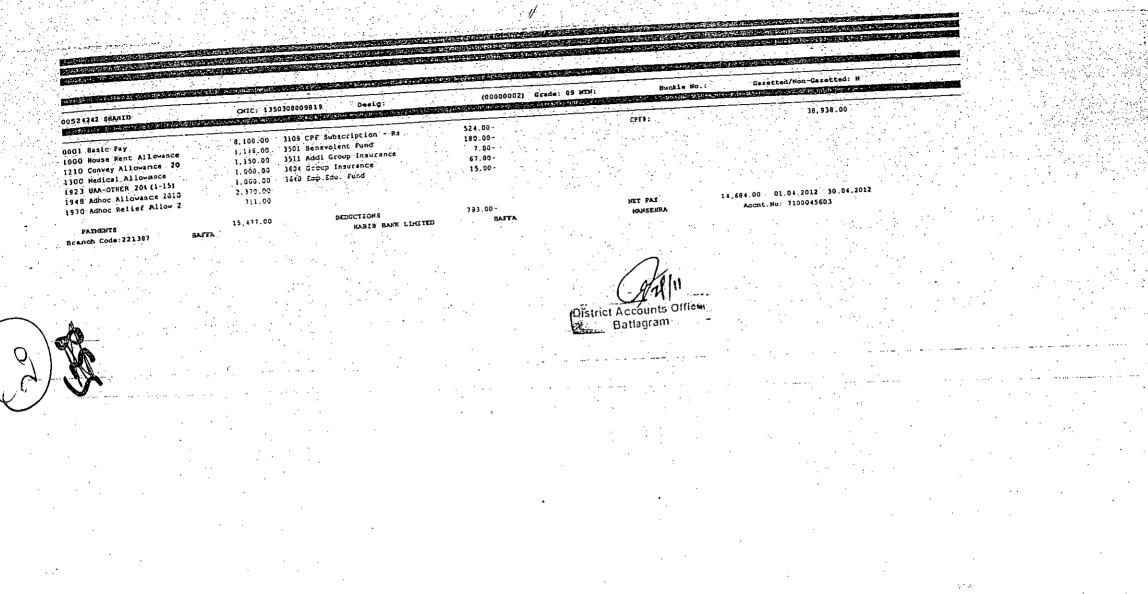

|           | 2.  |                |
| 7 .    | -                |           |     |                |
| 1 8    | -                |           | ,   |                |
| 9      | . – <sup>1</sup> |           |     |                |
| 10     | _                |           | - ( |                |
| 11     | -                | · · ·     |     |                |
| 12     |                  | · · ·     |     |                |
|        |                  | Part-B    |     | <u> </u>       |
| 1      | -                |           | -   |                |
| 2      | -                |           |     |                |
| 3      | -                |           |     | ×              |

Total Pages in Part-A0 47Total Pages in Part-B0

Muharin Compilation

Incharge Judicial Branch



Gazetted/Non-Gazetted: N Buckle No.

### BEFORE THE KHYBER PAKHTUNKHWA SERVICE TRIBUNAL

### <u>PESHAWAR</u>

### Service Appeal No. 11951/2020

### BEFORE: MR. KALIM ARSHAD KHAN .... CHAIRMAN MRS. RASHIDA BANO ... MEMBER (J)

Mst. Khalida Behgum W/O Inayat Ullah, R/o Mohallah Saeed Khel, Tehsil & District Lakki Marwa. .... (Appellant)

### VERSUS-

- 1. The Government of Khyber Pakhtunkhwa through Secretary Health Department, Civil Secretariat, Peshawar.
- 2. Director General Health Services, Health Department, Peshawar
- 3. District Health Officer, Lakki Marwat.
- 4. District Co-Ordinator, Lady Health Workers Program, Khyber Pakhtunkhwa, Lakki Marwat.

. . . . .

5. District Accounts Office Lakki Marwat.

Mr. Tajdar Faisal Khan Advocate

Mr. Muhammad Jan District Attorney .... For appe