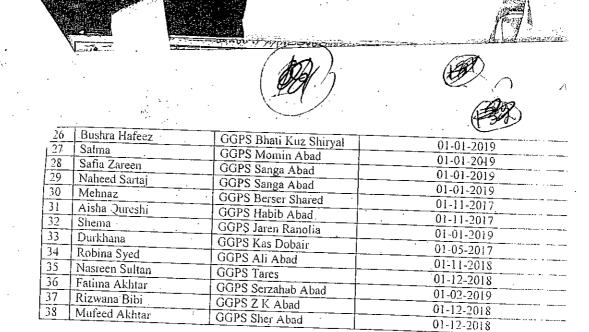

| S#   | NAME OF TEACHER    | NAME OF SCHOOL          | DATE OF REMOVAL FROM<br>SERVICE |
|------|--------------------|-------------------------|---------------------------------|
| 1    | Lazhaba (G-4)      | GGPS Pashot             | 01-10-2016                      |
| 2    | Sadaf Zeb          | GGPS Pashot             | 01-10-2017                      |
| 3    | Raqiba             | GGPS Ser Garhi          | 01-10-2017                      |
| 4    | Asma               | GGPS Ser Garhi          | 01-10-2017                      |
| 5    | Farzana Wali       | GGPS Jhakh Lohi         | 01-04-2018                      |
| 6.   | Shaheen Zameer     | GGPS Loohi Dader        | 01-10-2018                      |
| 7    | Gul Bibi           | GGPS Baja Loohi         | 01-04-2018                      |
| 8    | Nuzhat Ara         | GGPS Harban kot         | 01-05-2018                      |
| 9    | Tahmena Roohi      | GGPS Kuz Kamila         | 01-01-2017                      |
| 10   | Zuhra Bibi         | GGPS Kherza Khail Dader | 01-10-2015                      |
| 11   | Nagina Otail (G-4) | GGPS Baja Lohi          | 01-05-2016                      |
| 12   | Shagufta Kiran     | GGPS Dhoop Lohi         | 01-01-2019                      |
| 13   | Gul Bibi           | GGPS Seral Shan         | 01-04-2018                      |
| 14   | Zarmina            | GGPS Kemia Abad         | 01-01-2019                      |
| (15) | Salma Bibi         | GGPS Kemia Abad         | 01-01-2019                      |
| 16   | Shakira            | GGPS Mehran Abad        | 01-03-2018                      |
| 17   | Masooma            | GGPS Ghee Harban        | 01-04-2018                      |
| 18   | Latifa             | GGPS Ghee Harban        | 01-01-2019                      |
| 19   | Johajra Bibi       | GGPS Bar Bak            | 01-04-2018                      |
| 20   | Rasheeda Bano      | GGPS Serto Kandia       | 01-10-2017                      |
| 21   | Rehana             | GGPS Seri Gabrial       | - 01-01-2019                    |
| 22   | Sara Qayum         | GGPS Seri Gabrial       | 01-11-2018                      |
| 23   | Aisha Sadiq        | GGPS Soyal Jashoi       | 01-04-2018                      |
| 24   | Bibi Hawa (G-4)    | GGPS Awaysach           | 01-12-2016                      |
| -25  | Fahmeeda           | GGPS Bhati Kuz Shrial   | 01-11-2017                      |

|    |                | <u> </u>               | /          |
|----|----------------|------------------------|------------|
| 26 | Bushra Hafeez  | GGPS Bhati Kuz Shiryal | 01-01-2019 |
| 27 | Salma          | GGPS Momin Abad        | 01-01-2019 |
| 28 | Safia Zareen   | · GGPS Sanga Abad      | 01-01-2019 |
| 29 | Naheed Sartaj  | GGPS Sanga Abad        | 01-01-2019 |
| 30 | Mehnaz         | GGPS Berser Shared     | 01-11-2017 |
| 31 | Aisha Qureshi  | GGPS Habib Abad        | 01-11-2017 |
| 32 | Shema          | GGPS Jaren Ranolia     | 01-01-2019 |
| 33 | Durkhana       | GGPS Kas Dobair        | 01-05-2017 |
| 34 | Robina Syed    | GGPS Ali Abad          | 01-11-2018 |
| 35 | Nasreen Sultan | GGPS Tares             | 01-12-2018 |
| 36 | Fatima Akhtar  | GGPS Serzahab Abad     | 01-02-2019 |
| 37 | Rizwana Bibi   | GGPS Z K Abad          | 01-12-2018 |
| 38 | Mufeed Akhtar  | GGPS Sher Abad         | 01-12-2018 |