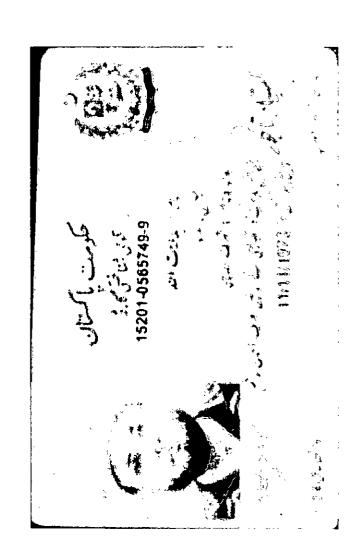

#### **AFFIDAVIT**

I, Hidayat Ullah S/o Sharafud Din R/o Village Warijun Mulkhow Tehsil Mulkhow Torkhow, District Chitral Upper currenly serving at Government High School, warijun Chitral Upper (Appellant), do hereby affirm and declare on oath that the contents of accompanying Appeal are true and correct to the best of my knowledge and belief and nothing has been concealed from this Hon'ble court.

Hidaga E Deponent

CNIC# 15201-0565749-9 CELL# 0340:9863540

#### Personal Information of Mr HIDAYAT ULLAH d/w/s of SHARFUD DIN

Personnel Number: 00321980

CNIC: 1520105657499

NTN:

Date of Birth: 11.11.1973

Entry into Govt. Service: 05.10.2004

Length of Service: 17 Years 05 Months 028 Days