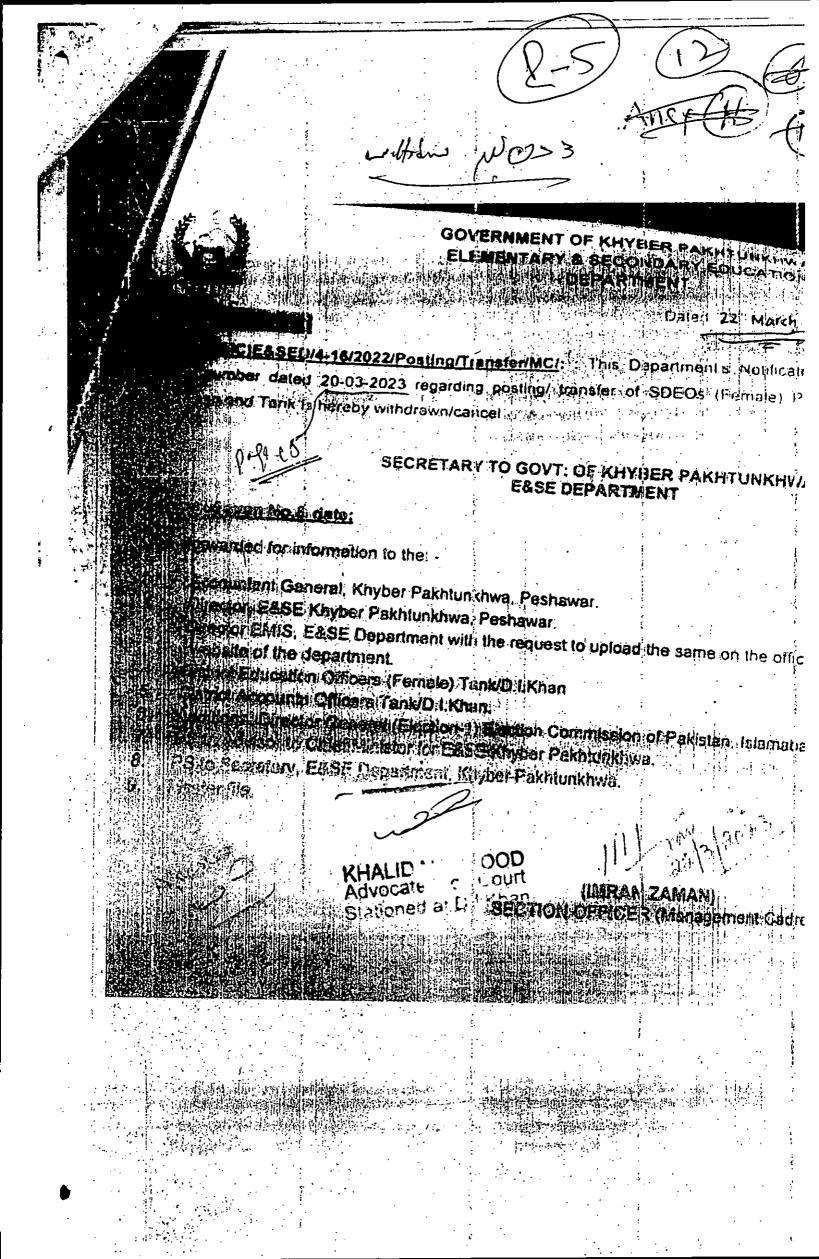

| ,                                      |         |  |
| 12      | -                                                |                                        |         |  |
|         | <del>-                                    </del> | Part-B                                 | 1       |  |
| 1       | -                                                | ·                                      |         |  |
| 2       | -                                                |                                        |         |  |
| 3       | -                                                |                                        | 1       |  |

| Total Pages in Part-A | 50 |  |
|-----------------------|----|--|
| Total Pages in Part-B | 0  |  |

Muharil Compilation

Incharge Judicial Branch



18<sup>th</sup> Apr. 2024 01. Mr. Muhammad Asif Yousafzai, Advocate for the appellant present. Mr. Asif Masood Ali Shah, Deputy District Attorney for the respondents present. Arguments heard and record perused.

02. Vide our detailed judgment consisting of 08 pages, in connected service appeal No. 837/2021, titled "Pervaiz Akhtar Versus the Government of Khyber Pakhtunkhwa through Chief Secretary Khyber Pakhtunkhwa, Peshawar and others" the appeal in hand is dismissed being groundless. Cost shall follow the event. Consign.

SCANNED KFST Peshawara

03. Pronounced in open court in Peshawar and given under our hands and seal of the Tribunal on this 18<sup>th</sup> day of April, 2024.

(FARES IA PAUL)
Member (E)

\*Fazal Subhan PS\*

(RASHIDA BANO) Member(J)



12.03.2024

- 1. Mr. Hilal Zub