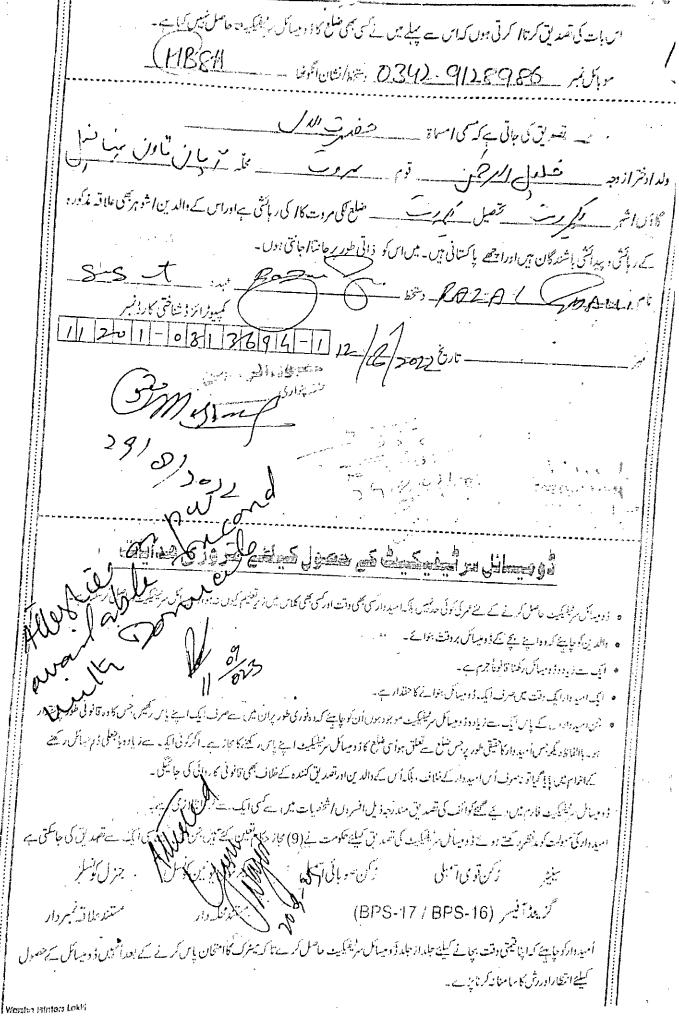

May July July

Mary Mary Son

Ky.

Kongran

Hazrat Bila

HAZRAT BILAL \_ Son / Daughter / Wife Khalileurs Rohman, declare that I was born of parents who are permanently Domiciled in Khyber Pakhtunkhwa having been born / settled in this province. I belong by birth to Mohallah Kot Ka Shinir Village . LAKKI Marwat Tehsil \_ District Lakki Marwat. Self / Father / Brother / Husband CNIC No. Dated: /2015 Pursuance to the declaration dated: /2015 filed by Son / Daughter / Wife of Khalil (112) Rehman domicile in the Khyber Pakhtunkhwa, it is hereby certified that the said Halrat Rilal is born of parents who are permanent residents of the Khyber Pakhtunkhwa having been born / settled in it. I have satisfied my self from personal knowledge-verification through Revenue Staff that the above declaration is true & certified accordingly. day of \_ 2015 Addl: Asolstant-Commissioner Lakki Marwat Dated: /DC/LM-No. Deputy Commissioner Lakki Marwata

(نوٹ) درجہ ذیل رکورٹ پٹواری حلقہ اپنے قلم سے خود پُر کریں۔ جناب عالى! تقىدىق كى جاتى ہے۔كمشمى/مساة تحصیل <u>سکے مسرحت</u> ضلع کئی مرد کے ستقل رہائٹی وبیدائٹی باشندگان ہیں۔ اورایف\_آ رہے کوئی تعلق نہیں رکھتے ۔لہذار پورٹ عرض ہے۔ Respected In Rehman. تصدیق شکه مستسلم آباز رس ۱<del>۱۱ م</del> که آباز رس گرداور سرکل Tehsildar / Naib Tehsildar