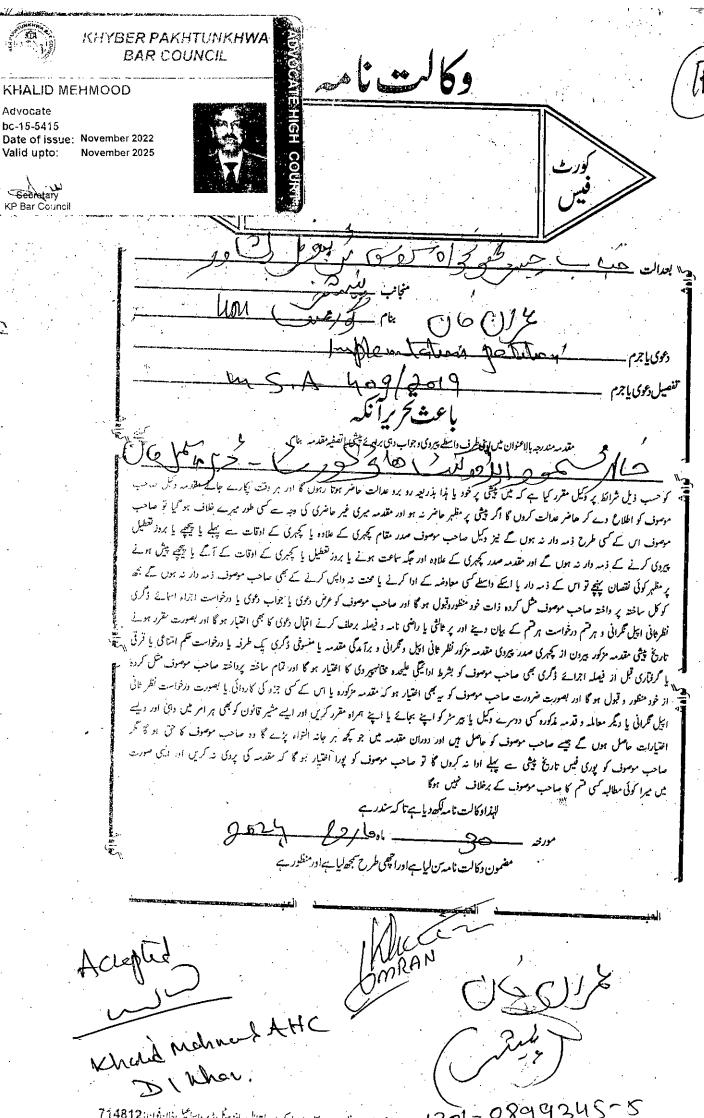

Yours Humble Petitioner

(Imran Khan)

Through Counsel

Khalid Mahmood Advocate High Court Stationed at D.I.Khan

Dated: 30/3\_/2024

essence & spirit without any further delay.

cadres on Management cadres are annexed as Annexure-C ~ D

Dated: 3.0 / 3 /2024

Yours humble Petitioner Mauri Imran Khan Through Counsel

Khalid Mahmood
Advocate High court.
Stationed at D.I.Khan

**Identified by Counsel:** 

Khalid Mahmood AHC

<u>Deponent</u>

1301-0899345-5