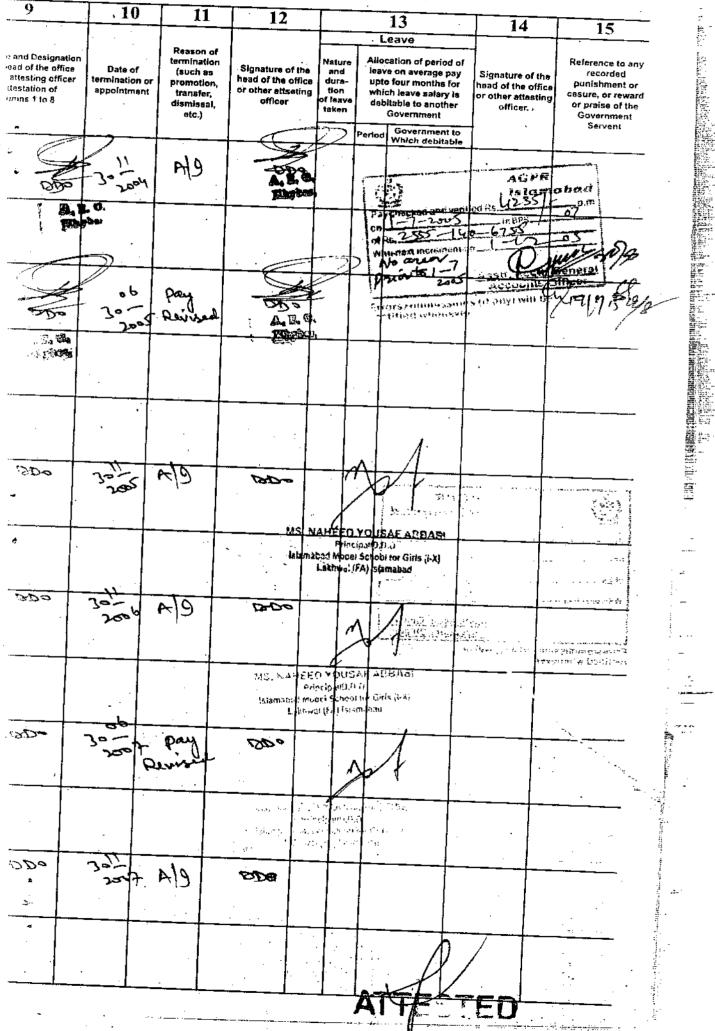

## <u>R/SHEWETH:</u> <u>ON FACTS:-</u> <u>Brief facts giving rise to the present appeal are as under:</u>

That the brief fact rise to the instant Service Appeal are that appellant joined the Education Department on 09/01/1995 and served GGPS Noor Khan Kot and GGPS Gagra of District Khyber till 31/05/2005, respectively. Copy of the service book is attached as annexure.