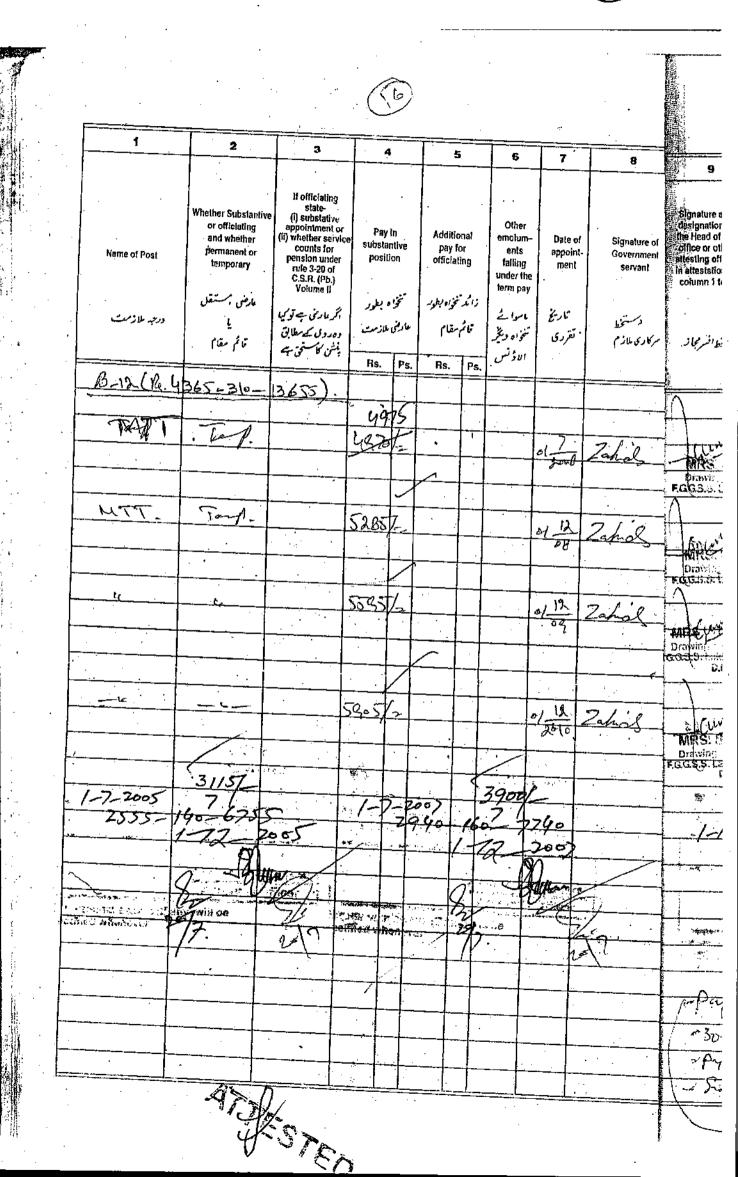

## <u>R/SHEWETH:</u> <u>ON FACTS:-</u> <u>Brief facts giving rise to the present appeal are as under:</u>

That the brief fact rise to the instant Service Appeal are that appellant joined the Education Department on 09/01/1995 and served GGPS Noor Khan Kot and GGPS Gagra of District Khyber till 31/05/2005, respectively. Copy of the service book is attached as annexure.