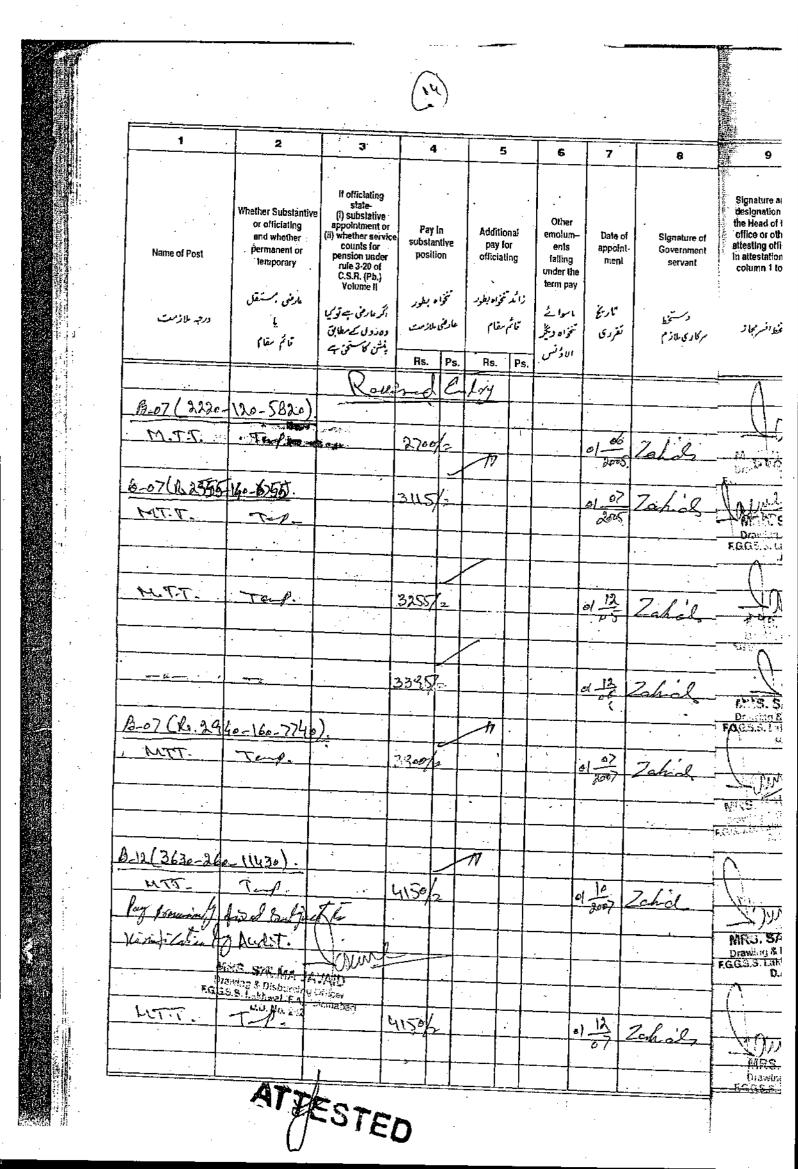

## <u>R/SHEWETH:</u> <u>ON FACTS:-</u> <u>Brief facts giving rise to the present appeal are as under:</u>

That the brief fact rise to the instant Service Appeal are that appellant joined the Education Department on 09/01/1995 and served GGPS Noor Khan Kot and GGPS Gagra of District Khyber till 31/05/2005, respectively. Copy of the service book is attached as annexure.