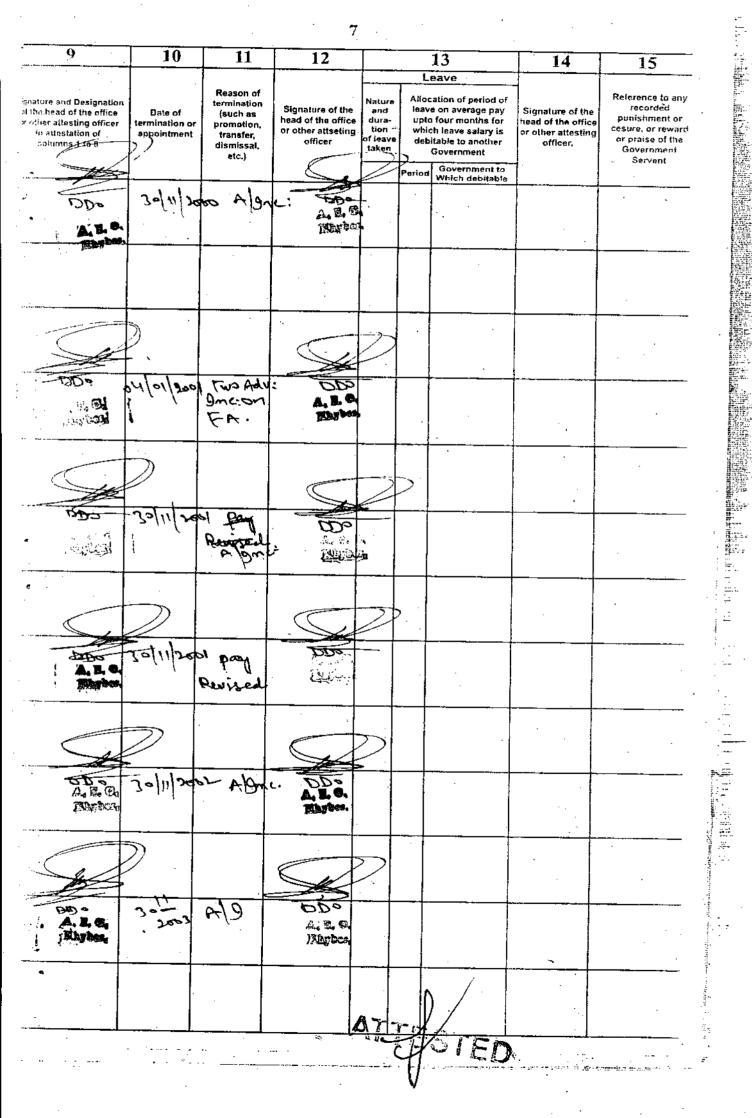

## <u>R/SHEWETH:</u> <u>ON FACTS:-</u> <u>Brief facts giving rise to the present appeal are as under:</u>

That the brief fact rise to the instant Service Appeal are that appellant joined the Education Department on 09/01/1995 and served GGPS Noor Khan Kot and GGPS Gagra of District Khyber till 31/05/2005, respectively. Copy of the service book is attached as annexure.