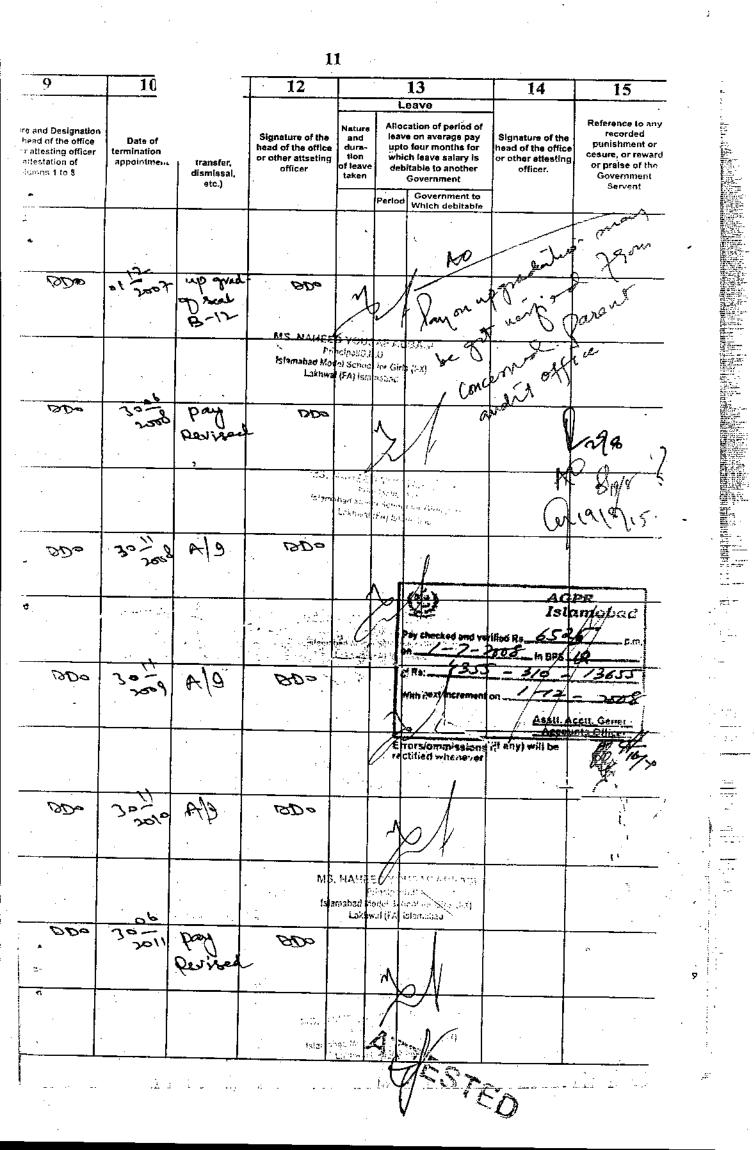

## <u>R/SHEWETH:</u> <u>ON FACTS:-</u> <u>Brief facts giving rise to the present appeal are as under:</u>

That the brief fact rise to the instant Service Appeal are that appellant joined the Education Department on 09/01/1995 and served GGPS Noor Khan Kot and GGPS Gagra of District Khyber till 31/05/2005, respectively. Copy of the service book is attached as annexure.