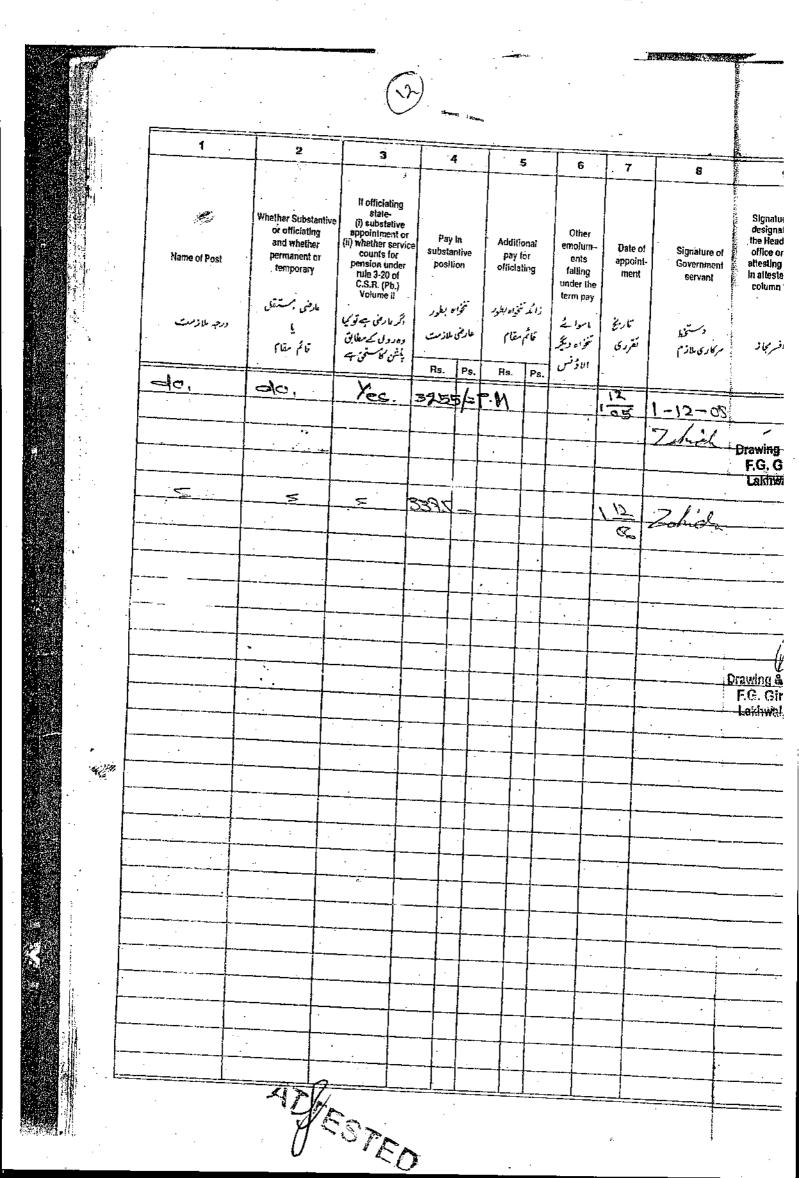

## <u>R/SHEWETH:</u> <u>ON FACTS:-</u> <u>Brief facts giving rise to the present appeal are as under:</u>

That the brief fact rise to the instant Service Appeal are that appellant joined the Education Department on 09/01/1995 and served GGPS Noor Khan Kot and GGPS Gagra of District Khyber till 31/05/2005, respectively. Copy of the service book is attached as annexure.