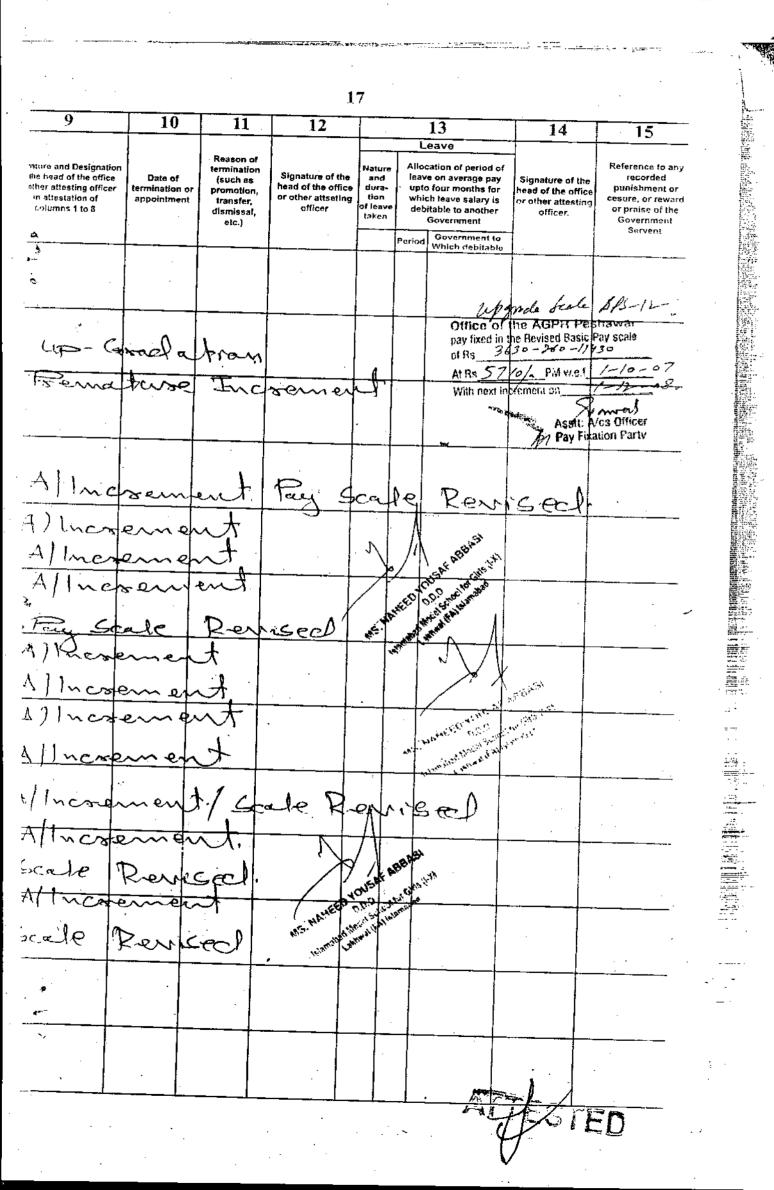

## <u>R/SHEWETH:</u> <u>ON FACTS:-</u> <u>Brief facts giving rise to the present appeal are as under:</u>

That the brief fact rise to the instant Service Appeal are that appellant joined the Education Department on 09/01/1995 and served GGPS Noor Khan Kot and GGPS Gagra of District Khyber till 31/05/2005, respectively. Copy of the service book is attached as annexure.