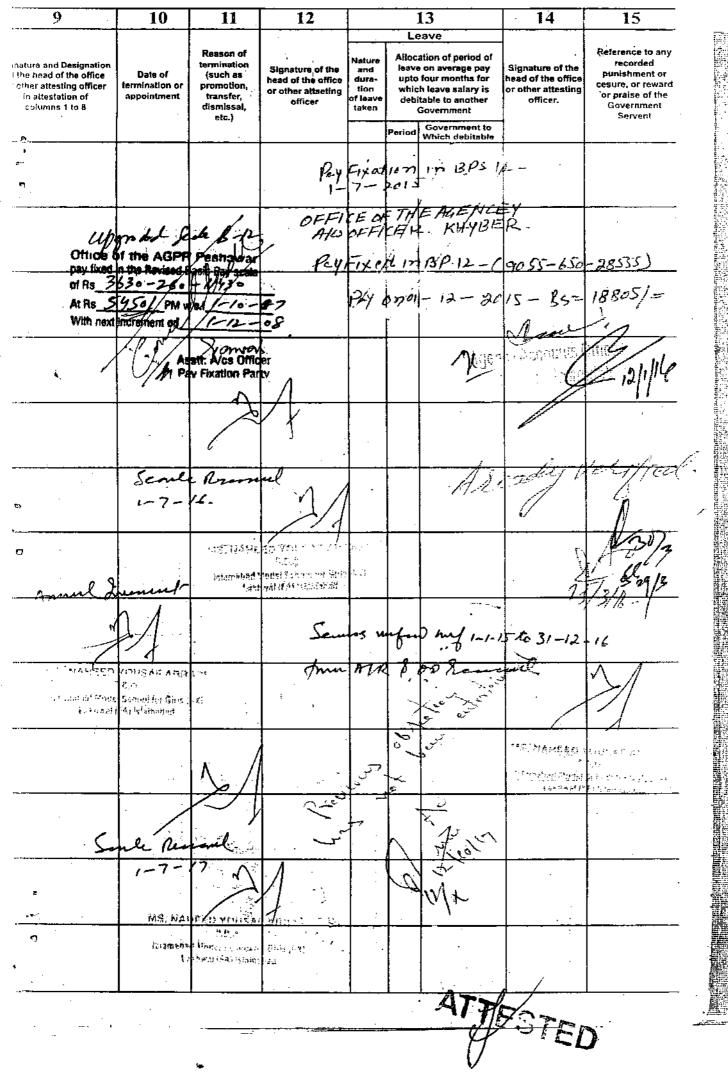

## <u>R/SHEWETH:</u> <u>ON FACTS:-</u> <u>Brief facts giving rise to the present appeal are as under:</u>

That the brief fact rise to the instant Service Appeal are that appellant joined the Education Department on 09/01/1995 and served GGPS Noor Khan Kot and GGPS Gagra of District Khyber till 31/05/2005, respectively. Copy of the service book is attached as annexure.