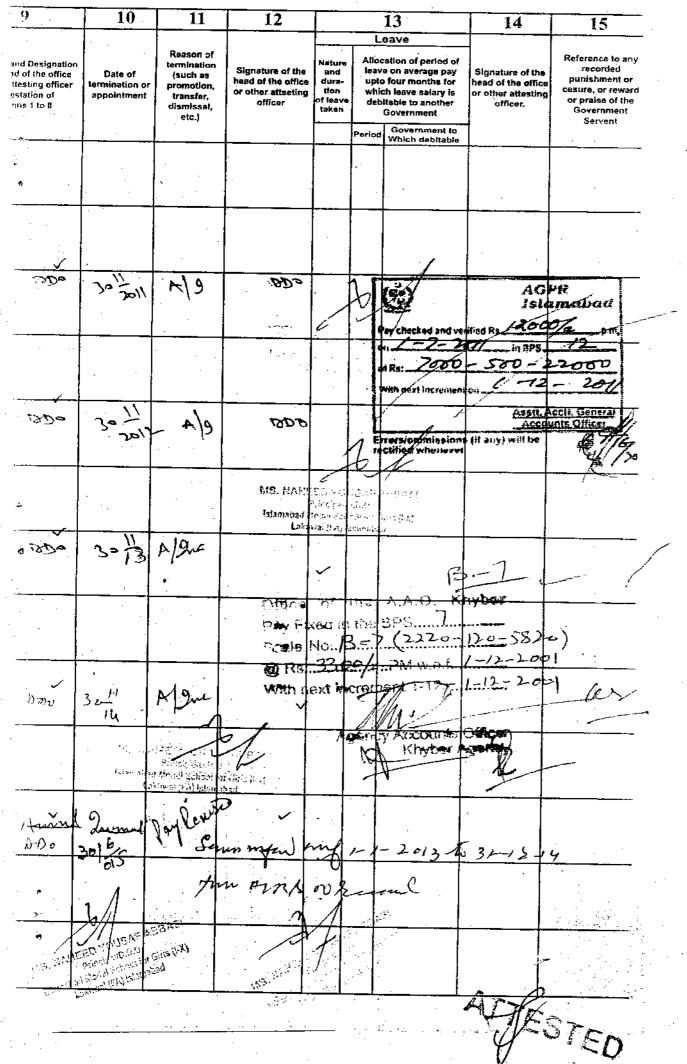

## <u>R/SHEWETH:</u> <u>ON FACTS:-</u> <u>Brief facts giving rise to the present appeal are as under:</u>

That the brief fact rise to the instant Service Appeal are that appellant joined the Education Department on 09/01/1995 and served GGPS Noor Khan Kot and GGPS Gagra of District Khyber till 31/05/2005, respectively. Copy of the service book is attached as annexure.