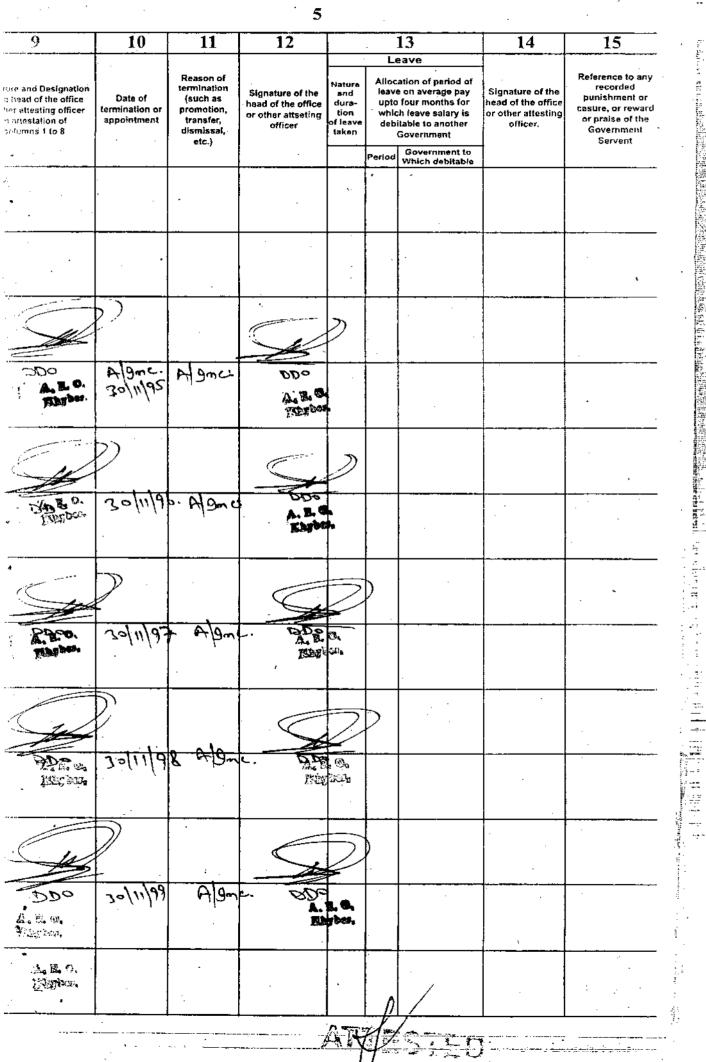

## <u>R/SHEWETH:</u> <u>ON FACTS:-</u> <u>Brief facts giving rise to the present appeal are as under:</u>

That the brief fact rise to the instant Service Appeal are that appellant joined the Education Department on 09/01/1995 and served GGPS Noor Khan Kot and GGPS Gagra of District Khyber till 31/05/2005, respectively. Copy of the service book is attached as annexure.