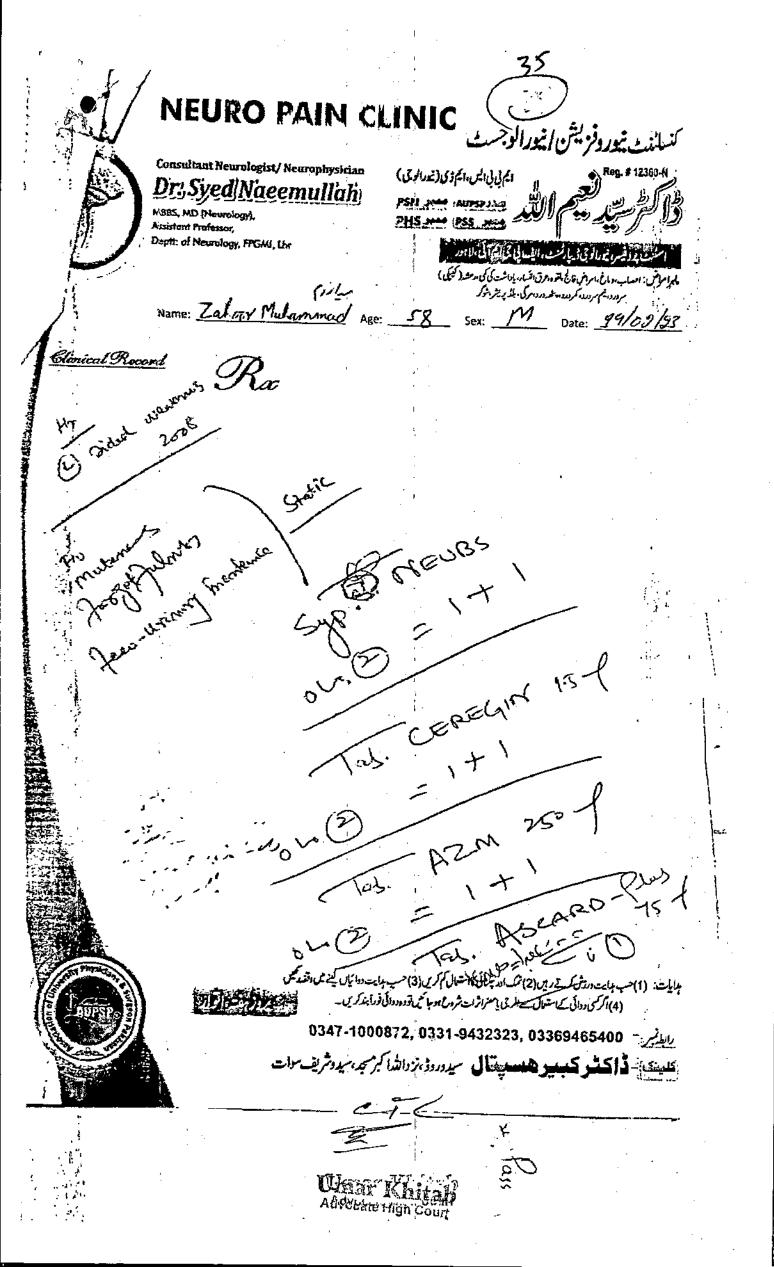

Education Officer (Male ) Swat and the appellant not been referred to Medical Board however the appellant application has been erroneously rejected by the scrutiny committee Government servants on Medical ground retirement. (Rejection order & Medical Prescriptions are Annex: F & G)