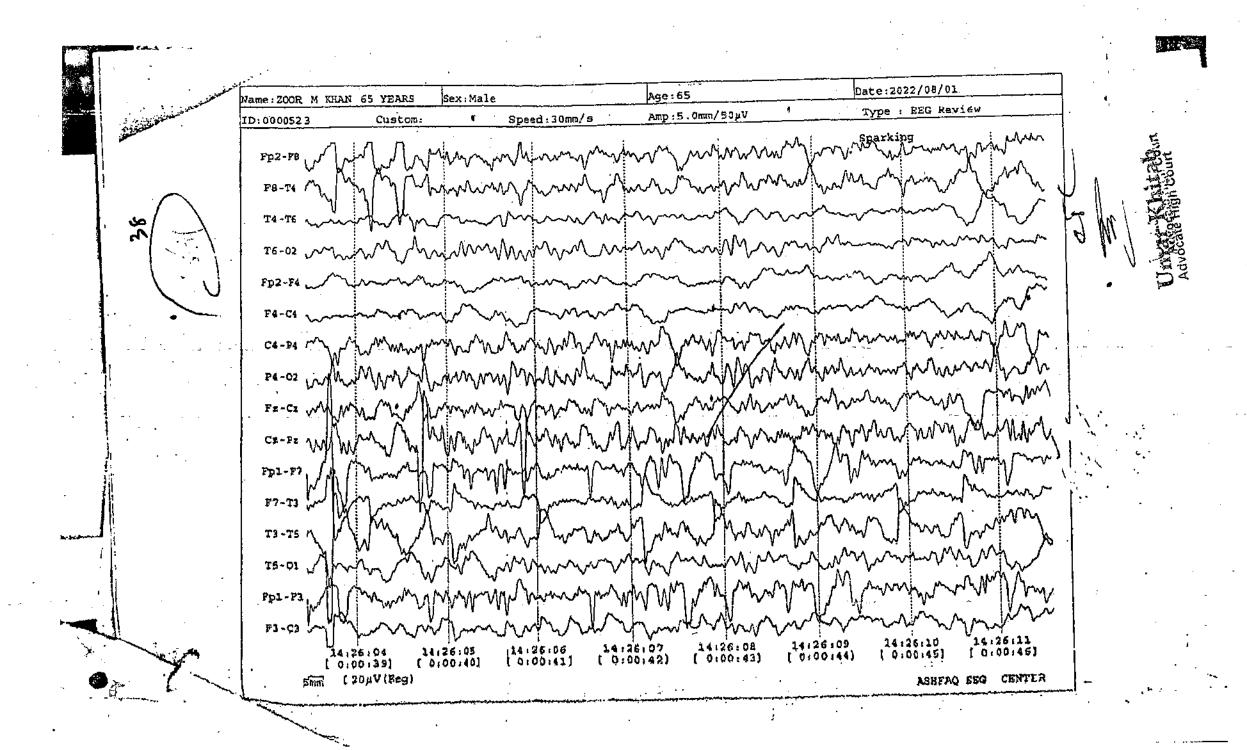

the appellant is the patient of Heart and stroke and the appellant physically paralyzed and on death bed.

- It is further respectfully prayed to direct the Respondent No, 2 to convert the compulsory Retirement order in superannuation retirement. It is Pertained to be noted that the appellant is Heart and stroke patient and paralyzed on the death bed.
- 3. Any other relief may deemed fit in the circumstances of the law may also be granted in favour of the appellant against the respondents.

3

,2 and since then the appellant is performing his duties obediently.( Re instatement order as Annex: C)

- 4) That the appellant is debilitated person having age of 59 years moved an application to Respondent No 2 through proper channel for his retirement on "Medical Ground" that the appellant is on death bed and is the raisin of life and death having a "Stroke Patient" (physically paralyzed "vide diary No, 4601 dated 04-02-2023.(Application dated 04/02/2023 as Annex: D)
- 5) That being aggrieved the appellant filed writ petition No, 836-M/2023 before Honorable High Court Peshawar/ Mingora Bench and the same had been decided on 26-09-2023 with the directions as under.
  - "This Petition is disposed of in terms of directing the appellant to approach to Respondent No,2 through clear and un ambiguous application which if moved shall be decided by the DEO Male Swat in accordance with law within a period of one month if not earlier. (Judgment dated 26/09/2023 as Annex: E)
- 6) That, after the ibid judgment of the Hon: High Court the appellant moved an application to Respondent No,2 and requested therein for Implementation as per order/judgment of the Hon: High Court, whereas, DEO (Male) Swat forwarded the application along with order of the Hon: High Court of the appellant to Deputy Commissioner Swat for further necessary order.
- 7 ) That the appellant appeared before the scrutiny Committee of Government servants on Medical Ground retirement through "Wheel Chair" on 16-11-2023 where after application (Application on Medical ground retirement) has been dismissed/rejected Deputy Commissioner Swat and District

Education Officer (Male ) Swat and the appellant not been referred to Medical Board however the appellant application has been erroneously rejected by the scrutiny committee Government servants on Medical ground retirement. (Rejection order & Medical Prescriptions are Annex: F & G)