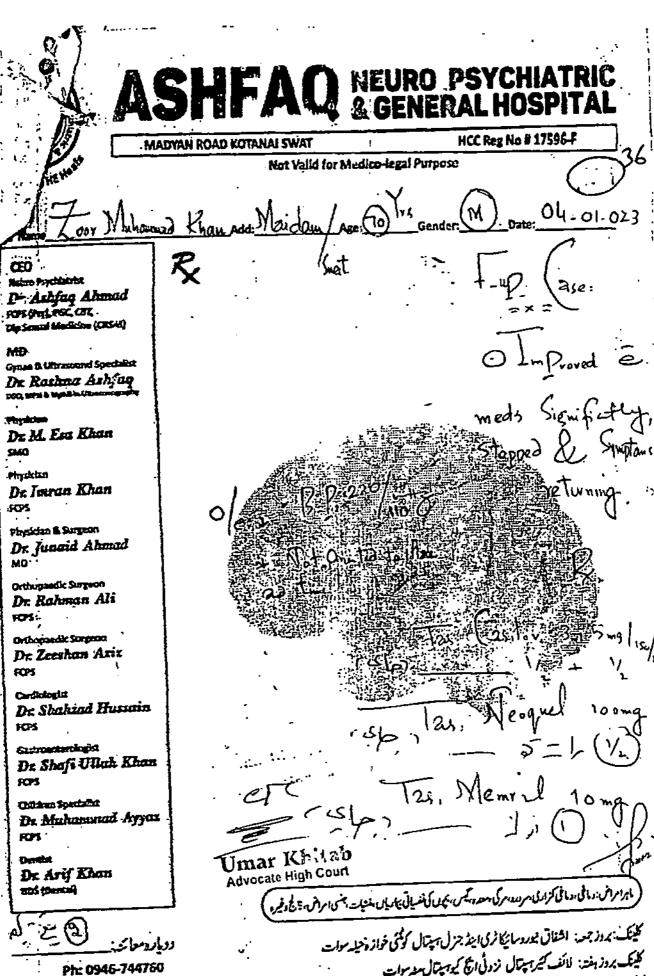

Education Officer (Male ) Swat and the appellant not been referred to Medical Board however the appellant application has been erroneously rejected by the scrutiny committee Government servants on Medical ground retirement. (Rejection order & Medical Prescriptions are Annex: F & G)