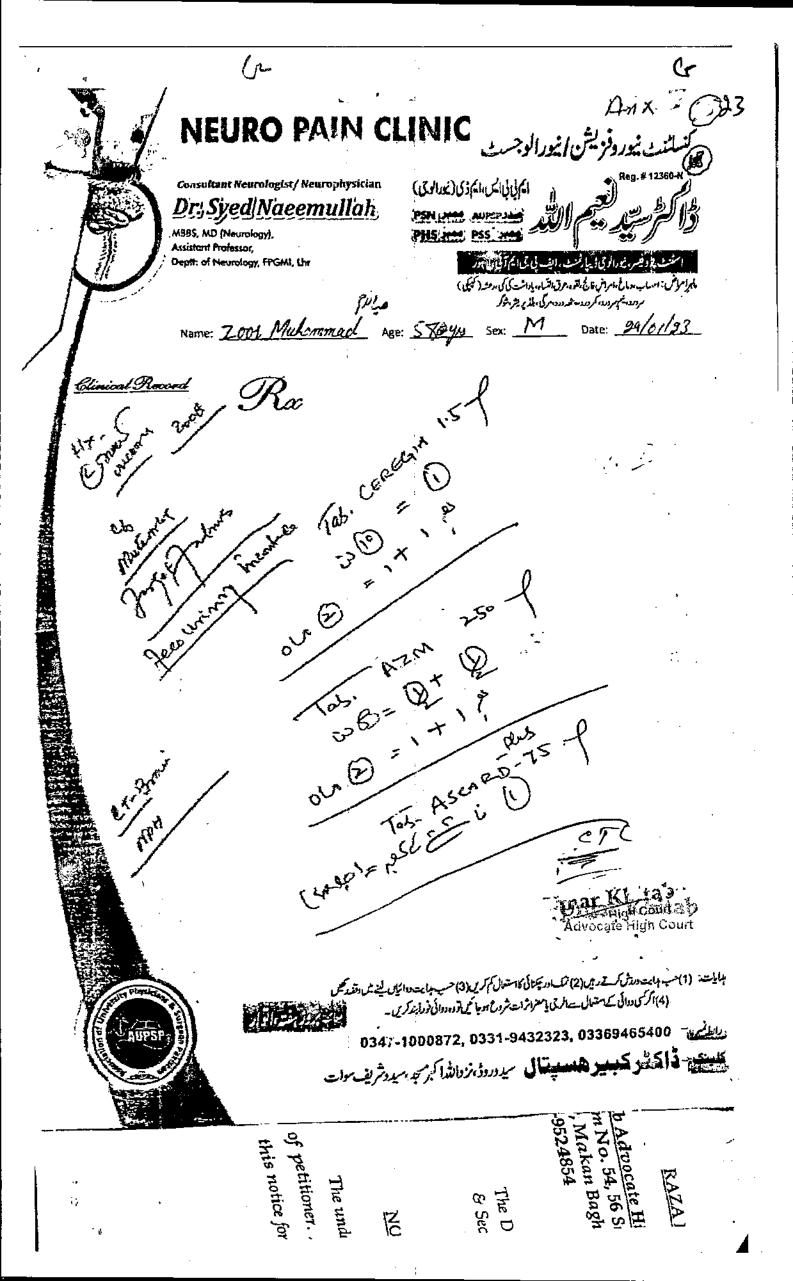

Education Officer (Male ) Swat and the appellant not been referred to Medical Board however the appellant application has been erroneously rejected by the scrutiny committee Government servants on Medical ground retirement. (Rejection order & Medical Prescriptions are Annex: F & G)