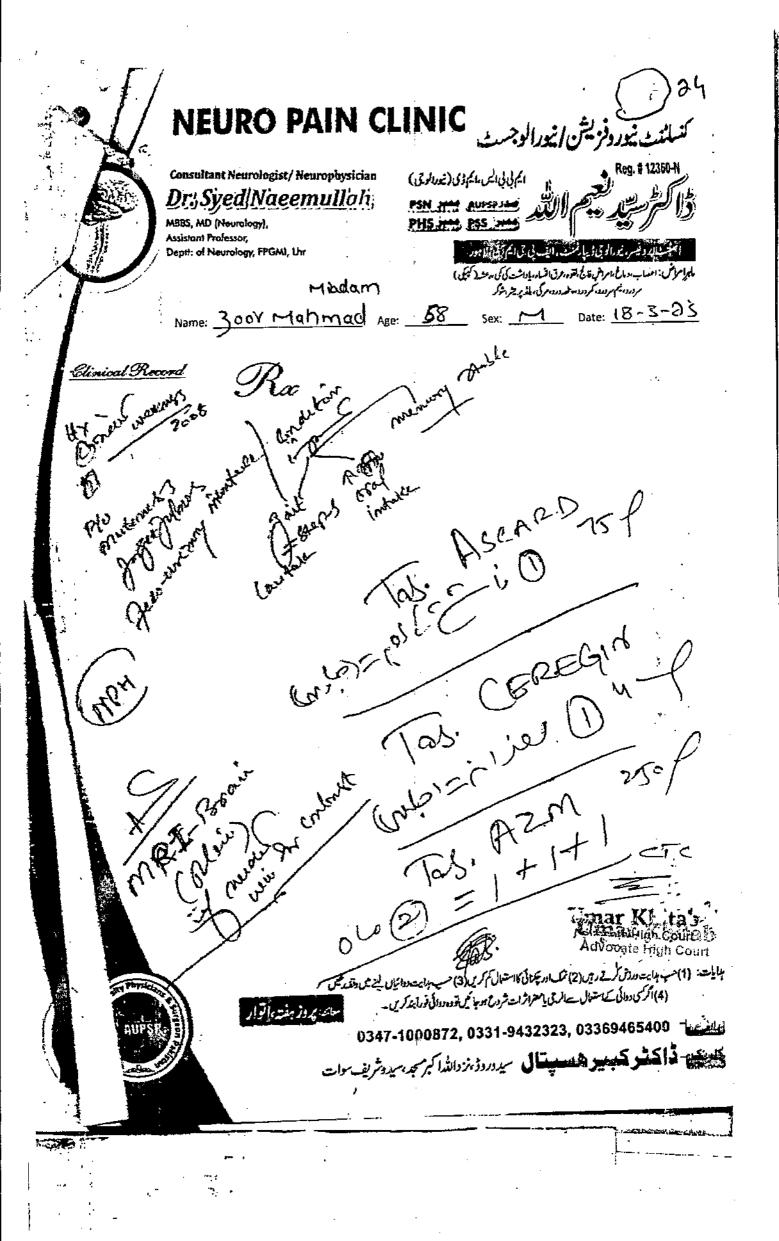

Education Officer (Male ) Swat and the appellant not been referred to Medical Board however the appellant application has been erroneously rejected by the scrutiny committee Government servants on Medical ground retirement. (Rejection order & Medical Prescriptions are Annex: F & G)