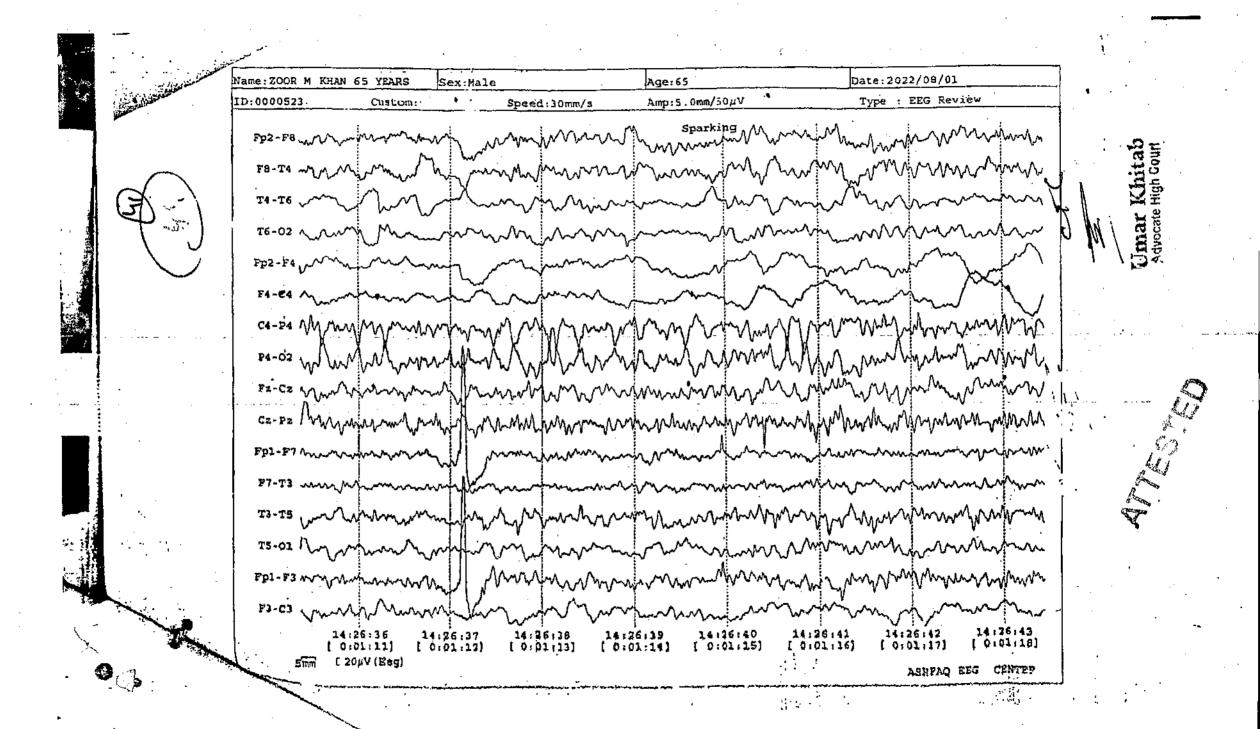

the appellant is the patient of Heart and stroke and the appellant physically paralyzed and on death bed.

- It is further respectfully prayed to direct the Respondent No, 2 to convert the compulsory Retirement order in superannuation retirement. It is Pertained to be noted that the appellant is Heart and stroke patient and paralyzed on the death bed.
- 3. Any other relief may deemed fit in the circumstances of the law may also be granted in favour of the appellant against the respondents.

3

,2 and since then the appellant is performing his duties obediently.( Re instatement order as Annex: C)

- 4) That the appellant is debilitated person having age of 59 years moved an application to Respondent No 2 through proper channel for his retirement on "Medical Ground" that the appellant is on death bed and is the raisin of life and death having a "Stroke Patient" (physically paralyzed "vide diary No, 4601 dated 04-02-2023.(Application dated 04/02/2023 as Annex: D)
- 5) That being aggrieved the appellant filed writ petition No, 836-M/2023 before Honorable High Court Peshawar/ Mingora Bench and the same had been decided on 26-09-2023 with the directions as under.
  - "This Petition is disposed of in terms of directing the appellant to approach to Respondent No,2 through clear and un ambiguous application which if moved shall be decided by the DEO Male Swat in accordance with law within a period of one month if not earlier. (Judgment dated 26/09/2023 as Annex: E)
- 6) That, after the ibid judgment of the Hon: High Court the appellant moved an application to Respondent No,2 and requested therein for Implementation as per order/judgment of the Hon: High Court, whereas, DEO (Male) Swat forwarded the application along with order of the Hon: High Court of the appellant to Deputy Commissioner Swat for further necessary order.
- 7 ) That the appellant appeared before the scrutiny Committee of Government servants on Medical Ground retirement through "Wheel Chair" on 16-11-2023 where after application (Application on Medical ground retirement) has been dismissed/rejected Deputy Commissioner Swat and District

Education Officer (Male ) Swat and the appellant not been referred to Medical Board however the appellant application has been erroneously rejected by the scrutiny committee Government servants on Medical ground retirement. (Rejection order & Medical Prescriptions are Annex: F & G)