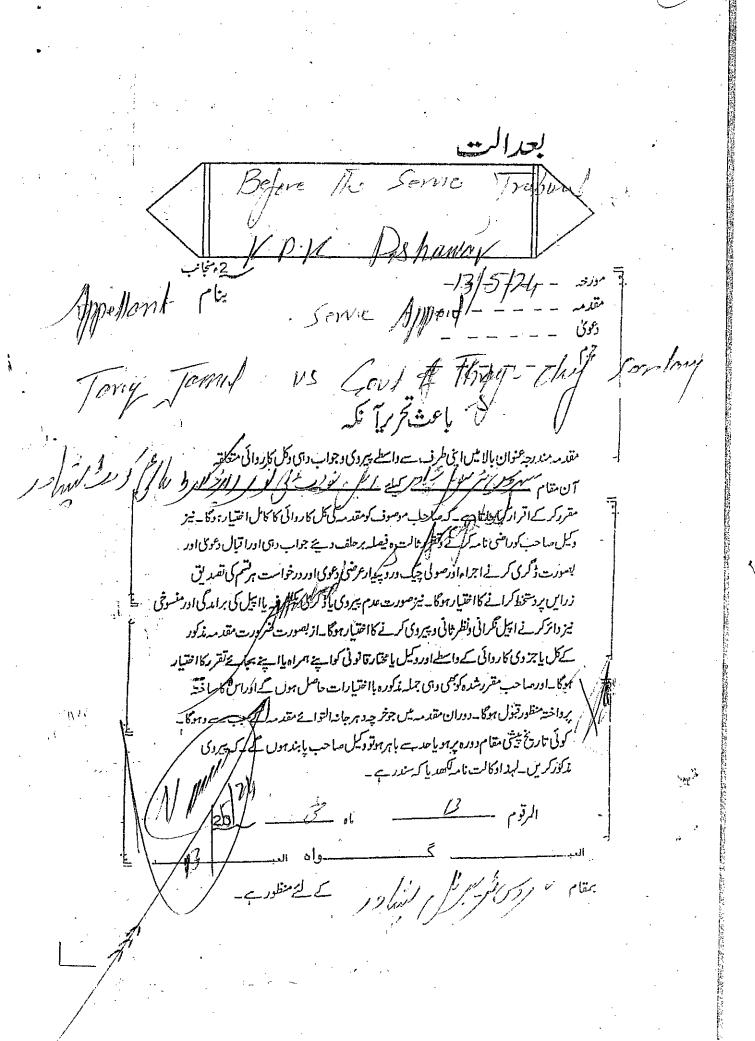

No. 132 /Inst;/2024/KPST,

/b /2024.

SERVICE TRIBUNAL KHYBER PAKHTUNKHWA PESHAWAR.

Mr. L.Nawab Ali Noor Adv. High Court Peshawar.

Kesperfully Submilled

Medfull done knowly put before.
The Court !

## Respected Madam,

It is submitted that the present appeal was returned to counsel for the appellant for removing the deficiencies (Flag-A). Today i.e. 14.06.2024 the learned counsel re-filed the appeal without removing the objection no. 2 & 5 (Flag-B).

The appeal is now submitted to your honor under rules 7 (c) of the Khyber Pakhtunkhwa Service Tribunal rules 1974 for appropriate order please.

Hon'ble Member (J).

Elip Par