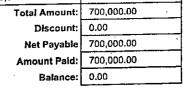

2022-13665

Contact No.:

W:03349057340 H:03349057340

Mode of Payment:

| S#: | Description    |               | Qty | Rate           | Amount     |
|-----|----------------|---------------|-----|----------------|------------|
| 4   | ICSI Procedure |               | 1   | 700,000.00     | 700,000.00 |
| 1.  | 1001110000010  |               |     | Total Amount:  | 700,000.00 |
|     |                | •<br>•        | •   | Discount:      | 0.00       |
|     |                | <b>10</b>     |     | Net Payable    | 700,000.00 |
|     |                | Falc.         |     | . Amount Paid: | 700,000.00 |
|     | ٠              | es was in the |     | Dalmana        | 0.00       |