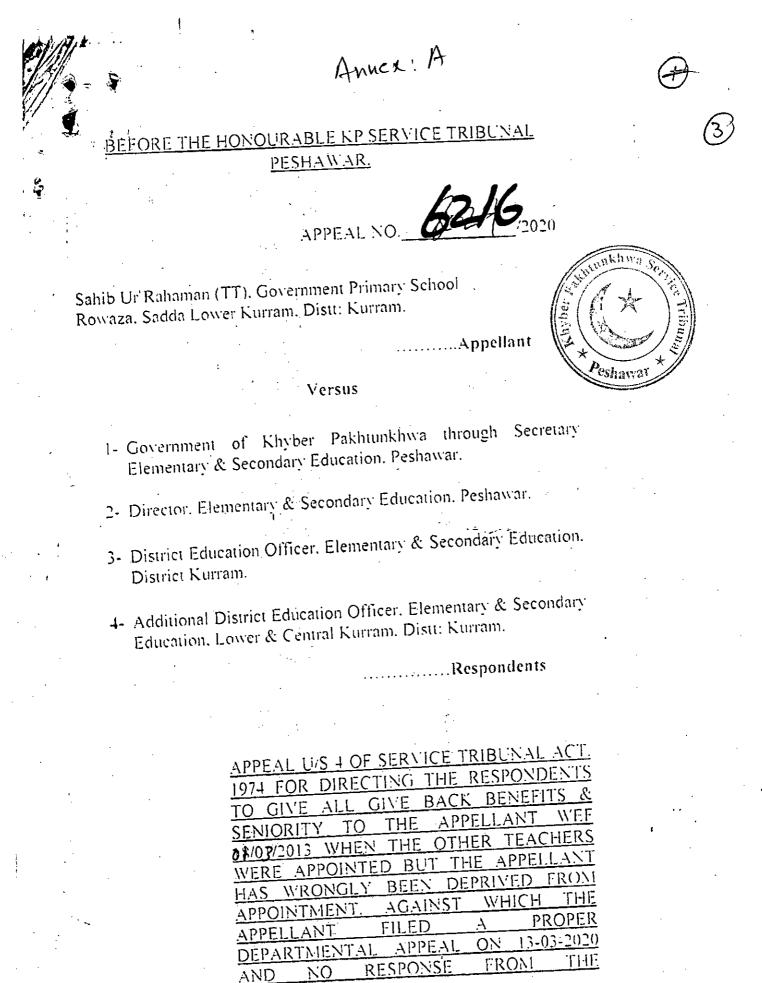

Sahib Ur Rahman (TT), Government Primary School Rowaza, sadda Lower Kurram, Distt; Kurram

#### .. Appellant

### Versus

- 1. Government ok Government of Khyber Pakhtunkhwa through Secretary Elementary & Secondary Education, Peshawar.
- 2. Director Elementary & Secondary Education, Peshawar.
- 3. District Education Officer, Elementary & Secondary Education District Kurram.
- Additional District Education Officer, Elementary & Secondary Education, Lower & Central Kurram District Kurram.

Respondents

#### APPLICATION FOR RESTORATION OF APPEAL

**Respectfully Sheweth:** 

The Applicant submits as under:-

- 1. That the above titled Appeal was fixed before this Honourable Tribunal on 24/05/2024 which was dismissed in default. (copy attached as Annex A)
- 2. That the counsel for the Appellant appeared at morning and duly marked attendance with the Reader of this honorable Tribunal.