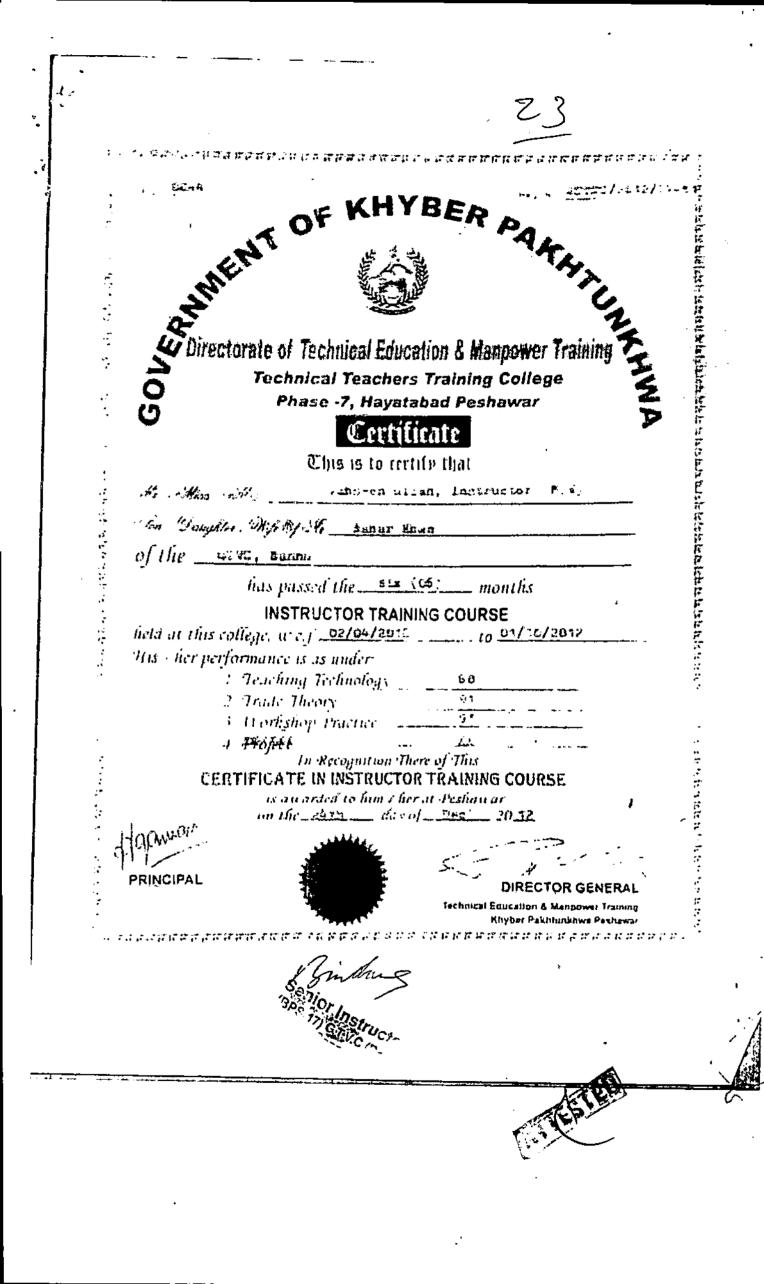

## **Respectfully Sheweth**,

Brief but relevant facts of the case are:

- 1. That the Appellant was initially appointed as Instructors (BPS-14) in the respondent Department. Later on, the Appellant was promoted to the post of Senior Instructor (BPS-17) vide Notification dated 14-12-2012. (Copy of Notification is filed herewith and annexed as Annex-A)
- 2. That as per service rules of the respondent department framed vide Notification dated 24-11-2017, the post of Principal/Vice Principal (BPS-18) is to be filled by promotion, on the basis of seniority cum fitness from amongst the Chief Instructors, Training Managers, Vice Principals, Senior Instructors, Trainers and Staff Trainers (BPS-17) having Management training Course of not less than cumulative period of three months and Instructor Training Course of not less than six months from a recognized Institute with five years service as such. (Copy of Service Rules is filed herewith and annexed as Annex-B)
- 3. That in the respondent Department 38 posts of Principals/Vice Principals (BPS-18) are lying vacant. The Appellant is at Serial No 25 of the Final Seniority list of Chief Instructor/Training Manager/Senior Instructor/Trainer/Staff Trainer (BPS-17) circulated vide Notification dated 13-06-2022. The Appellant have served for more than five years as Senior Instructor (BPS-17) in the respondent Department and a part from this the Appellant have completed the requisite courses, thus the Appellant is fit and

eligible to be promoted to the post of Principal/Vice Principal (BPS-18). (Copy of Seniority list and Certificates of requisite Courses are filed herewith & annexed as **Annex-C**)

- 4. That the Appellant approached the respondents for considering him for promotion to the post of Principal/Vice Principal (BPS-18) by filling applications. (Copy of application is filed herewith and annexed as **Annex-D**)
- 5. That the aforesaid applications of the Appellant along with his colleagues were sent to the competent authority for placing their cases before the PSB vide letter dated 24-01-2024, Some whereas the Appellant has been deprived from promotion. The Appellant has retired from government service vide Notification dated 13-02-24 on attaining the age of superannuation. (Copy of letter and Notification is filed herewith and annexed as Annex-E & F)
- 6. That the Appellant feeling aggrieved of the inaction of the respondents, filed Writ Petition No 3474, title Muhammad Usman & others Versus Chief Secretary, Govt of KP & others wherein the comments were filed by the respondents and after hearing the Honorable Court was pleased to treat the same as Service Appeal and transmit the same to this Honorable Tribunal vide Judgment dated 30-05-2024. (Copy of Writ Petition, Comments and Judgment is filed herewith and annexed as Annex-G to I)