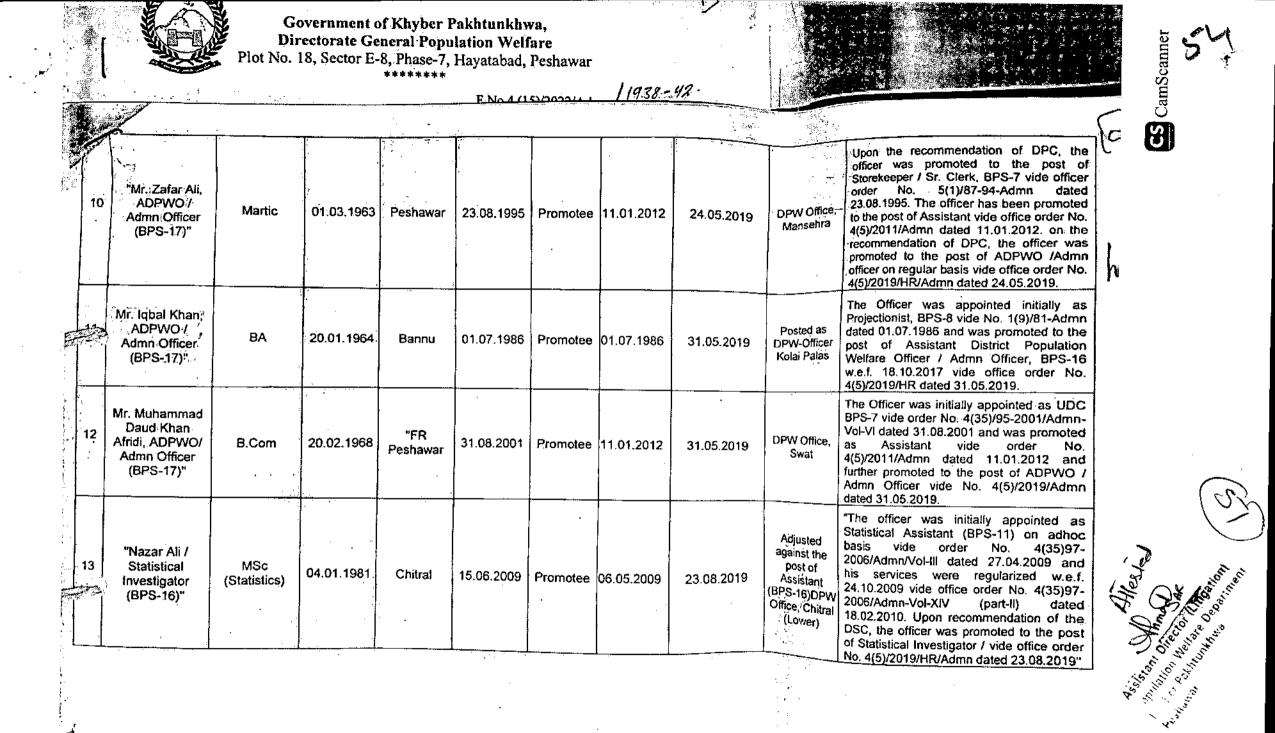

#### ON FACTS.

4.

5.

- Para 1 of Service Appeal is correct. 1.
- Para 2 of Service pertains to record. 2.
- Para 3 of Service Appeal is incorrect. At the time of appointment, the appellant 3. provided a matric certificate indicating his date of birth as 20/01/1964. Additionally the appellant personally filled the ACR pro-forma and submitted it to the authorities, which clearly indicates his date of birth 20-01-1964. Further, the department issued a seniority list in every calendar year specifying the appellant date of birth i.e 20-01-1964 to which he did not raise any objection till his retirement. (Copy of Matric Certificate, ACRs and Seniority List are Attached Annex-II, III, & IV).

Para 4 of Service Appeal is incorrect. The CNIC has been issued on 05-10-2022 his previous CNIC bears 20-01-1964.

Para 5 of Service Appeal is incorrect. The appellant initially filed a Civil Suit before the Senior Civil Judge Karak against the Chairman Board of Intermediate and Secondary Education Peshawar (BISEP) seeking to correct his date of birth in Matric Certificate (from 20-01-1964 to 20-01-1967) and obtained an ex-parte decree. However, the appellant did not disclose to the court that he is a Government Servant. Additionally, he did not array the incumbent respondents as defendants in the Civil Suit (Copy of plaint and judgment is attached as Annex-V & VI). In such like circumstance the Peshawar High Court Mingora Bench (Dar-Ul-Qaza) has discussed this fact in Civil Revision No. 404-M/2023 with C.M No. 1870-M/23 in Para 7 "It is pertinent to mention that the respondent though was the employee of education department but she has not arrayed her department and that too without any explanation of the part of the respondent. Even otherwise, the suit file before the civil Court was also not competent from its inception and even if any decree is granted that would not have binding effect on the department where she through the decree of Court intended to enhance the period of service. Further in para 10 "Thus, in view of the dicta laid down by the apex Court and by this Court well, there is no other opinion that a civil servant cannot file suit before the civil Court pertaining to change/correction of his date of birth and if any such suit has been filed and same has been decreed even then his date of birth could not be corrected in the record of service, thus, the institution of the earlier suit by the respondent/plaintiff by not arraying the officials of the education department as party was based on mala fide as it appears from the conduct of the respondent/plaintiff. Moreover the Peshawar High Court Peshawar in its judgment on writ petition No. 2202-P/2016 dated 11-07-2016 in held para-9 "Even otherwise, the decree so obtained by the petitioner form the civil court of law is not binding or applicable to the respondents/government department as firstly, petitioner has not arrayed the Education Department a party in the suit was merely against NADRA for the correction of this date birth in the CNIC". Moreover, the appellant filed second civil suit in the court of Senior Civil Judge Lakki Marwat against Secretary Population and others seeking to correct his date of birth in service record on the basis of Matric Certificate he had previously corrected through court decree. However, contested the suit and ultimately the appellant withdrew the case. (Copy of plaint and order is attached as Annex-VII&VIII).