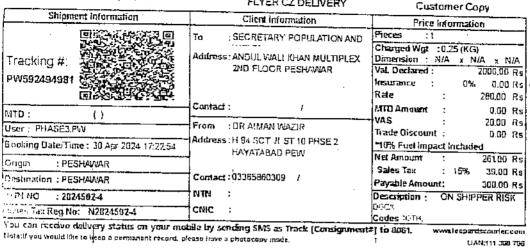

## BEFORE THE KHYBER PAKHTUNKHWA SERVICE TRIBUNAL, PESHAWAR.

Service Appeal No: - 1379-P/2024

INDEX

|               | INDEX                                                  |               |       |
|---------------|--------------------------------------------------------|---------------|-------|
| 5#            | Description of the Documents                           | Annex         | Pages |
| 1.            | Grounds of Service Appeal                              | *             | 1-8   |
| 2.            | Affidavit                                              | *             | 9     |
| 3.            | Copy of Office Order dated 02/08/2019                  | "A"           | 10-11 |
| 4.            | Copy of Notification dated 21/12/2020                  | "B"           | 12-13 |
| 5.            | Coy of notification and charge report                  | "C" 8 "C/I"   | 14-15 |
| 6.            | Copy of leave letter                                   | "ם".          | 16-16 |
| <del>ア.</del> | Copy of absence notices                                | D/2" to "D/4" | 17-19 |
| 8.            | Copy of notification statement of allegation and chare | "E" to "E/3"  | 20-22 |
| 4             | sheet                                                  |               |       |
| <u> </u>      | Copy of the reply and findings of the inquiry officer  | "F" to "F/I"  | 23-25 |
| 10.           | Copy of order dated 02/12/2022                         | "G" 8 "G/I"   | 26-27 |
| 11.           | Copy of denovo inquiry report                          | "H"           | 28-32 |
| 12.           | Copy of letter dated 17/08/2023                        | n n           | 33    |
| 13.           | Copy of revised recommendations                        | 11 11         | 34-36 |
| 14.           | Copy of final show cause notice and reply              | "K" B "K/I"   | 37-39 |
| 15.           | Copy of departmental appeal and TCS receipt            | "M" 8 "M/I"   | 40-43 |
| 16.           | Copies of the KP (Appointment, Deputation, Posting     | "N" to "N/4"  | 44-51 |
|               | & Transfer of Teachers, lecturers, instructors &       |               |       |
|               | Doctors) Regulatory Act, 2011 & relevant leave         |               |       |
|               | granted to other Doctors                               |               | ·<br> |
| 1尹.           | Wakalat Nama                                           |               | 52    |
| •             | •                                                      |               |       |