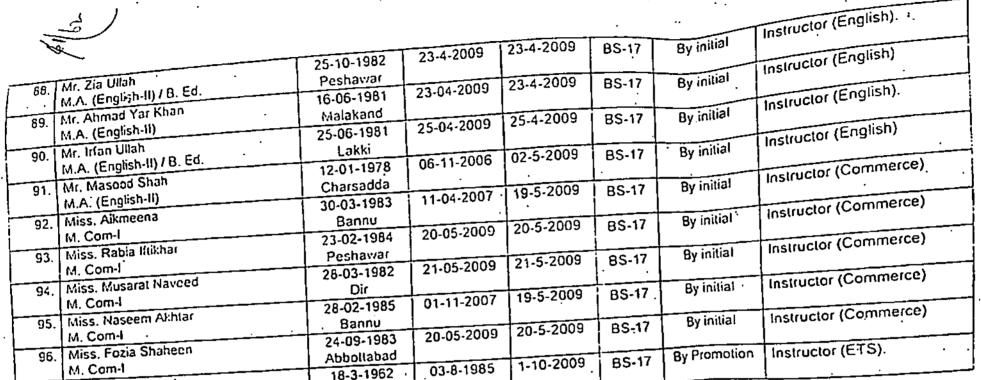

# FINAL SENIORITY LIST OF INSTRUCTORS / LECTURERS (BPS-17) GOVT: COLLEGES OF COMMERCE / GOVT: COLLEGES OF MANAGEMENT SCIENCES AS STOOD ON 31-12-2009.

Total Sanctioned posts.
Permanent

|   |    | ,,,,,,, | 161 | и: |  |
|---|----|---------|-----|----|--|
| • |    |         |     | -  |  |
|   | em | poi     | ាក  | v· |  |

| Sr.<br>No          | Name of Incumbents with academic Qualification.      | 1 1 1 1 1 1 1 1 1 1 1 1 1 1 1 1 1 1 1 1 |                        |            |        | Regular appointment I promotion to the present post |                                                                                   |  |  |
|--------------------|------------------------------------------------------|-----------------------------------------|------------------------|------------|--------|-----------------------------------------------------|-----------------------------------------------------------------------------------|--|--|
|                    |                                                      | ·<br>                                   | Govt.<br>Service       | Date       | BPS    | Method of<br>Recruitment                            |                                                                                   |  |  |
| i.<br>             | Mr. Farman Ali Khan,<br>M.Sc (Computer Sc-1).        | 01-03-1972<br>Lakki.                    | 27-10-2001             | 27-10-2001 | BS-17  | By Initial.                                         | Proceeded to Austria for Ph:D for four years from 01-1-2007.                      |  |  |
| 2.                 | Mr. Muhammad Zeb,<br>M.Com-I,                        | 06-03-1974<br>Dir                       | 07-11-2001             | 07-11-2001 | B\$-17 | By Initial.                                         | On leave without pay from 01-2-2009 to 31-1-2011                                  |  |  |
| 3.ノ<br>            | Mr. Muhammad Younis.<br>M.Sc (Computer-I)            | 15-3-1979<br>Thana                      | 19-4-2005              | 9-4-2005   | BS-17  | By Initial                                          | Promoted as Assistant Prof<br>on Acting charge basis on<br>01-4-2009              |  |  |
|                    | Mr. Aslandyar Yousaf,<br>M.Com-I / MA (Economics-II) | 01-6-1977<br>Swabi                      | 27-4-2005 <sup>-</sup> | 27-4-2005  | BS-17  | By Initial                                          | Promoted as Assistant Profon Acting charge basis on : 01-4-2009                   |  |  |
| 5.                 | Mr. Zehid Nawaz<br>MA. English-II                    | 15-03-1979<br>Lakki                     | 25-04-2005             | 25-04-2005 | BS-17  | By Initial                                          | Selected as ASP in Police Deptt: Relived on 14-01-09. Retains lien for two years. |  |  |
| 6.                 | / IAr. Fozal Hussain I IA.Sc (Computer Science-I)    | 27-01-1971<br>Malakand                  | 25-04-2005             | 25-04-2005 | BS-17  | By Initial                                          | i Instructor<br>Computer Science)                                                 |  |  |
| 7.<br><del>;</del> | Mr. Muhammad Idrees M.Sc (Computer Science-I)        | 05-04-1975<br>Mansehra.                 | . 20-04-2005           | 20-04-2005 | BS-17  | By Initial                                          | Instructor<br>Computer Science)                                                   |  |  |

Cul

DEPUTY DIRECTOR

Directorate destand of Commerce Education & Management Sciences Penhann

|                                       |                 |                |              |             |                                        | Instructor (ETS)          |
|---------------------------------------|-----------------|----------------|--------------|-------------|----------------------------------------|---------------------------|
| California Angara                     | 1 15-06-1968    | 11-12-1989     | 26.05.2006   | BS-17       | ву                                     |                           |
| 34.   Mr. Nadeem Anjum Ansan          | Peshawar        |                | 20.03.2009   |             |                                        | Instructor (Commerce)     |
| i) M.A. Urdu-II                       | 1 (5)           |                |              |             | By Promotion                           | Instructor (October       |
| ii )D. Com                            | 03-02-1952      | 17-03-1987     | 26-05-2006   | BS-17       | By a to                                | (Commerce)                |
| 35. Mr. Seltan Zeb                    | Thana           | 17.00.1507     | 20.03.2000   |             | By Promotion                           | Instructor (Commerce)     |
| i) M.Com-II                           | 09-03-1963      | 28-04-1987     | 26-05-2006   | BS-17       | By Piones                              |                           |
| 35.   Mr. Khalid Hussain              | 1 <sup>-</sup>  | 20-04-1507     | 20.03.2000   |             | n motion                               | Instructor (Commerce)     |
| i) M Com-II                           | Abbottabad      | 29-04-1987     | 26-05-2006   | BS-17       | By Promotion                           |                           |
| 37.   Mr. Muhammad Tariq              | 10-03-1963      | : 29-04-1967   | 20-03-2000   |             |                                        | Instructor (State & B.    |
| ក M. Com-l                            | Swabi           | 1 00 04 4005   | 1 26-05-2005 | BS-17       | By Promotion                           | Maths)                    |
| 3S. Mr. Alamgir                       | 06-01-1958      | 08-04-1995     | 20-03-2008   | 182-11      |                                        | Instructor (Commerce)     |
| i) id. Sc Stat-II                     | Malakand        | 1 -2 -2 - 1207 | 26-05-2005   | i BS-17     | By Promotion                           | Institucion (Comme        |
| 39. Mr. Gul Faiz Khan                 | 26-10-1957      | 03-08-1997     | 26-03-2005   | 53-11       |                                        |                           |
| Se. Mr. Garrage tales                 | Chitral         | İ              | <u> </u>     | i l         |                                        | (Commorce)                |
| i) I.: Com-II                         | ·               |                | 1 26-05-2005 | BS-17       | By Promotion                           | Instructor (Commerce)     |
| ற் M.A. P/Sc-II                       | 01-04-1958      | 17-03-1984     | 26-03-2003   | 63.11       |                                        |                           |
| 40. Mr. Shafi-uz-Zaman                | . Mardan        | <u> </u>       | 17-05-2007   | i 8S-17     | By Promotion                           | Instructor (ETS)          |
| i) M. Com-II                          | 01-04-1956      | 08-03-1984     | 17-03-2007   | 03-11       | , , , , ,                              |                           |
| 41. Mr. Khan Muhammad                 | Dir             | <u> </u>       | 17-05-2007   | 1 BS-17     | By Promotion                           | Instructor (ETS)          |
| i)t.( A. (Islamiat-II)/D.Com.         | i 18-10-1965    | 16-05-1987     | 17-03.2007   | 03-17       | 5, , , , , , , , , , , , , , , , , , , | <u> </u>                  |
| 42. Mr. Ali Akbar Shah                | Mansehra.       | \              | 17-05-2007   | 1 CC 17     | By Promotion                           | Instructor (ETS)          |
| a はA (U(dy-II)/D.C <u>oin</u>         | 14-05-1959      | 25-11-1985     | 17-05-2001   | BS-17       | l of Figure 1                          | 11131130131 (= )          |
| Taller Cut Incohim Shan               | Bannu.          |                | . 2007       | ÷ 00 43     | l Du Danastian                         | Instructor (ETS)          |
| : 1.1.4 & //s/amiai-ii)/D. <u>Com</u> | ; 15-11-1958    | 12-01-1987     | 17-05-2007   | BS-17       | By Promotion                           | Instructor (E19)          |
| 11 : 14r Muhammad Parwar              | Swabi.          |                | 1            | •           | ļ                                      | 1.                        |
| n M.A. (IR-II)/C.Com.                 |                 |                |              |             | <del> </del>                           | <u> </u>                  |
| ii) M.A.(Islamiat-I).                 | 1 00 03 1050    | 01-03-1987     | 17-05-2007   | BS-17       | By Promotion                           | Instructor (ETS)          |
| [ II] [W.A.(15)[A.20]                 | 22-02-1960      | " "            |              | <del></del> | ·                                      | <u> </u>                  |
| 45. Mr. Shah Janan                    | Bannu.          | 15-10-1988.    | 17-05-2007   | BS-17       | By Promotion                           | Instructor (Stat: B.Maths |
| 1) M. Sc. (Statistics)/C.Com.         | 25-05-1965      | 12-10-1200     |              | _!          | _\                                     |                           |
| 46. Mr. Amin Ullah                    | Peshawar.       | <u> </u>       |              |             |                                        |                           |
| i) M. Sc (Maths-II).                  | _ <del></del> . |                |              |             |                                        |                           |
| <del></del>                           | <b>/</b> 1      |                |              |             |                                        |                           |

and

DEPUTY DIRECTOR

Directorate General of Commerce Education & Management Science

| (@x) |  |
|------|--|
| しン   |  |

|                                                       |                          |            |            |         | By Promotion | Selected as Assistant Professor BPS-18 on |
|-------------------------------------------------------|--------------------------|------------|------------|---------|--------------|-------------------------------------------|
| (A)                                                   | 01-01-1968               | 16-10-1998 | 17-05-2007 | BS-17   | By Promote   | I - A A A AUNIX KEIGINA NO.               |
| 47. Mr. Fida-ur-Rehman i) M.Com-II                    | Chitral                  | 10.10.1030 | 11-03-2007 |         |              | against the Post of                       |
|                                                       |                          |            |            |         | By Promotion | Instructor (Commerce)                     |
| 48. Mr. Muhammad Haroon.                              | 30-03-1973               | 06-11-1999 | 17-05-2007 | BS-17   | By initial   | Instructor (Stat: &B.Maths)               |
| i) M.B.A.II<br>49.   Mr. Səjjəd Ali                   | N.W.A.<br>01-06-1979     | 25-09-2006 | 18-05-2007 | BS-17   | . ву п       |                                           |
| i) M. Sc (Statistics-I)                               | Peshawar                 |            | 10.05.050  | BS-17   | By initial   | Instructor (Stat:&B.Maths)                |
| 50. Muhammad Asif                                     | 01-09-1979<br>Khyber Agy | 18-05-2007 | 18-05-2007 | l       | By initial   | Instructor (Stat:&B.Maths)                |
| i) M. Sc (Maths-I)/B.Ed. 51. Mr. Jamroz Khan          | 01-01-1982<br>Peshawar   | 18-05-2007 | 18-05-2007 | BS-17   | By initial   | Instructor (Commerce                      |
| i) M. Sc (Maths-I)/B.Ed.<br>52.   Mr. Bahadar Khan,   | 12-01-1975<br>: Dir.     | 20-11-2001 | 01-04-2008 | BS-17   |              | Instructor (Commerce                      |
| 53. Mr. Farid Ullah.                                  | 15-01-1981               | 06-05-2006 | 15-03-2008 | BS-17   | By initial   | Instructor (Commerce)                     |
| M.Com-l  54. Muhammad Naveed Khan,                    | 8annu<br>02-03-1978      | 29-03-2008 | 29-03-2008 | BS-17   | By initial   |                                           |
| ! M Com-l                                             | A/Abad.<br>02-06-1983    | 24-04-2008 | 24-04-2008 | BS-17   | By initial   | Instructor (Computer Sc.).                |
| 55. Mr. Mujeeb-ur-Rehman M. Sc. (Computer Science-I)  | Peshawar<br>01-04-1981   | 24-04-2008 | 24-04-2008 | BS-17   | By initial   | Instructor (Computer Sc.).                |
| 56.   Mr. Naeem Uilah,<br>M. Sc. (Computer Science-I) | Swat<br>15-03-1978       | 25-04-2008 | 25-04-2008 | BS-17   | By initial   | Instructor (Computer Sc.).                |
| 57. Mr. Miskeen Shah<br>M. Sc. (Computer Science-I)   | Abboltabad_              | 01-05-2008 | 01-05-2008 | 85-17   | By initial   | Instructor (Computer Sc.).                |
| 58. Mr. Nasir Jamal,<br>M. Sc. (Computer Science-I)   | 14-10-1978<br>Nowshera   | 25-04-2008 | 25-04-2008 | BS-17   | By initiat   | Instructor (Computer Sc.).                |
| 59. Mr. Muhammad Wasim M. Sc. (Computer Science-I)    | 11-04-1984<br>Haripur    |            | <u></u>    | <u></u> |              | institution (comparer con).               |

•

DEPUTY DIRECTOR

Directorate General of Commerce Education & Management Sciences Poshawar

| \ | Ω- |
|---|----|
| ` | B  |

| <b>₹</b> ~                                                                  |                          | •          | ,           |              |              |                                |
|-----------------------------------------------------------------------------|--------------------------|------------|-------------|--------------|--------------|--------------------------------|
| <i>₹</i> 0.                                                                 |                          |            | •           |              | By initial   | Instructor (Computer Sc        |
| 60. Syed Hamad Sherazi,<br>B. Sc. (IT Hons)                                 | 01-04-1982<br>Mansehra   | 01-05-2008 | 01-05-2008  | BS-17        | By initial   | Instructor (Computer Sc        |
| 61. Mr. Fazli Akbar,<br>M. Sc. (Computer Science).                          | 02-03-1982<br>Moh Agency | 01-03-2006 | 24-04-2008  | BS-17        | By initial   | Instructor (Computer Sc        |
| 62. Mr. Latif Ullah Khan,                                                   | 15-03-1981<br>Lakki      | 24-04-2008 | 24-04-2008  | BS-17        |              | Instructor (Stat: B.Maths      |
| M. Sc. (Computer Science-II)  63. Mr. Salim Khan, i)M. Sc (Maths-I) / M. Ed | 06-03-1972<br>Malakand   | 31-05-2008 | 31-05-2008. | BS-17        | By initial   | ·<br>                          |
| ii)M.A.(Economics).<br>64. Sardar Ijaz Ahmad.                               | 28-07-1977               | 28-06-2008 | 28-06-2008  | BS-17        | By initial   | Instructor (Commerce)          |
| MBA-I 65. Mr. Aziz Ahmad.                                                   | Abbollabad<br>28-04-1974 | 01-07-2008 | 01-07-2008  | BS-17        | By initial   | Instructor (Commerce).         |
| MBA-I<br>55. Mr. Saleem Khan.                                               | 12-09-1970               | 25-07-1997 | 15-11-2008  | BS-17        | By Promotion | Instructor (Stat: & B. Maths). |
| M. Sc (Malhs-I)  7. Mr. Abdul Qayyum,                                       | Mardan                   | 25-09-1997 | 15-11-2008. | B\$-17       | By Promotion | Instructor (Stat: & B. Maths). |
| M. Sc (Maths-II)                                                            | 01-04-1976               | 21-09-1997 | 15-11-2008  | BS-17        | By Promotion | Instructor (Stat: & B. Maths). |
| M. Sc (Maths-II).  9. Mr. Umer Ali Khan.                                    | Haripur<br>02-02-19972   | 11-11-1999 | 15-11-2008  | BS-17        | By Promotion | Instructor (Stat: & B. Maths). |
| M. Sc (Maths-I)                                                             | F.R. Bannu<br>01-04-1970 | 28-10-1998 | 15-11-2008  | BS-17        | By Promotion | Instructor (ETS).              |
| O. Mr. Muhammad Ismail, M. Com-I.                                           | 10-04-1960               | 26-09-1987 | 15-11-2008  | BS-17        | By Promotion | Instructor (ETS).              |
| 1. Mr. Gul Muhammad,<br>: M. A. (Eco-II)/ D. Com.                           | Chilral                  | 29-01-2009 | 29-01-2009  | BS-17        | By initial   | Instructor (English).          |
| 2. Mr. Mehtab Khan<br>M.A.(English) II                                      | Abbollabad               |            | 12-03-2009  | BS-17        | By initial   | Instructor (Economics)         |
| 73. Mr. Muhammad Dost,<br>M.A (Economics-I) M.Ed                            | 15-01-1981<br>Dir        |            |             | <del> </del> | 1            | <u> </u>                       |