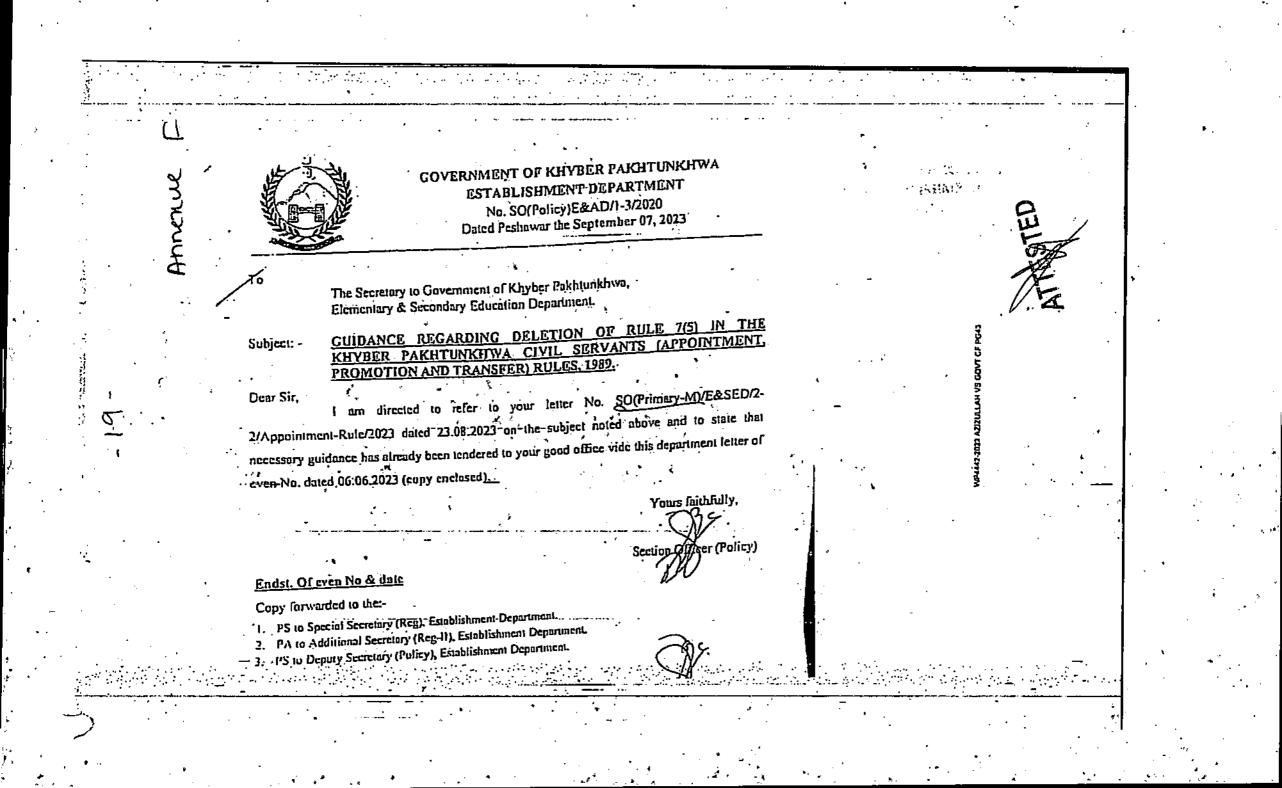

- 9. That the respondent vide its letter dated 07th of September 2023 directed the Directorate of Elementary & Secondary Education Khyber Pakhtunkhwa that necessary guidance has already been provided to the department and therefore no provision exists to decline or forgo promotion and those teachers who do not comply with the promotion order of the competent authority or try to evade promotion through different means shall be proceeded under the Khyber Pakhtunkhwa Civil Servant (Efficiency & Discipline) Rules, 2011. Copy of Impugned letter dated 07-09-2023 is attached as <u>Annexure F</u>
- 10. That the petitioner feeling aggrieved, filed Representation to the respondents in person, and also approached to respondents through APTA President but the grievances of the appellant have not so far been redressed. Copy of Representation against the said notification is annexed as <u>Annexure G & H</u>
- 11. That feeling aggrieved from the letters dated 06-06-2023 and 07-09-2023 and the deletion of Rule 7(5) in the Khyber Pakhtunkhwa Civil Servants (Appointment, Promotion and Transfer) Rules, 1989; the petitioners filed this Hence, the instant service appeal is filed on the following grounds:-