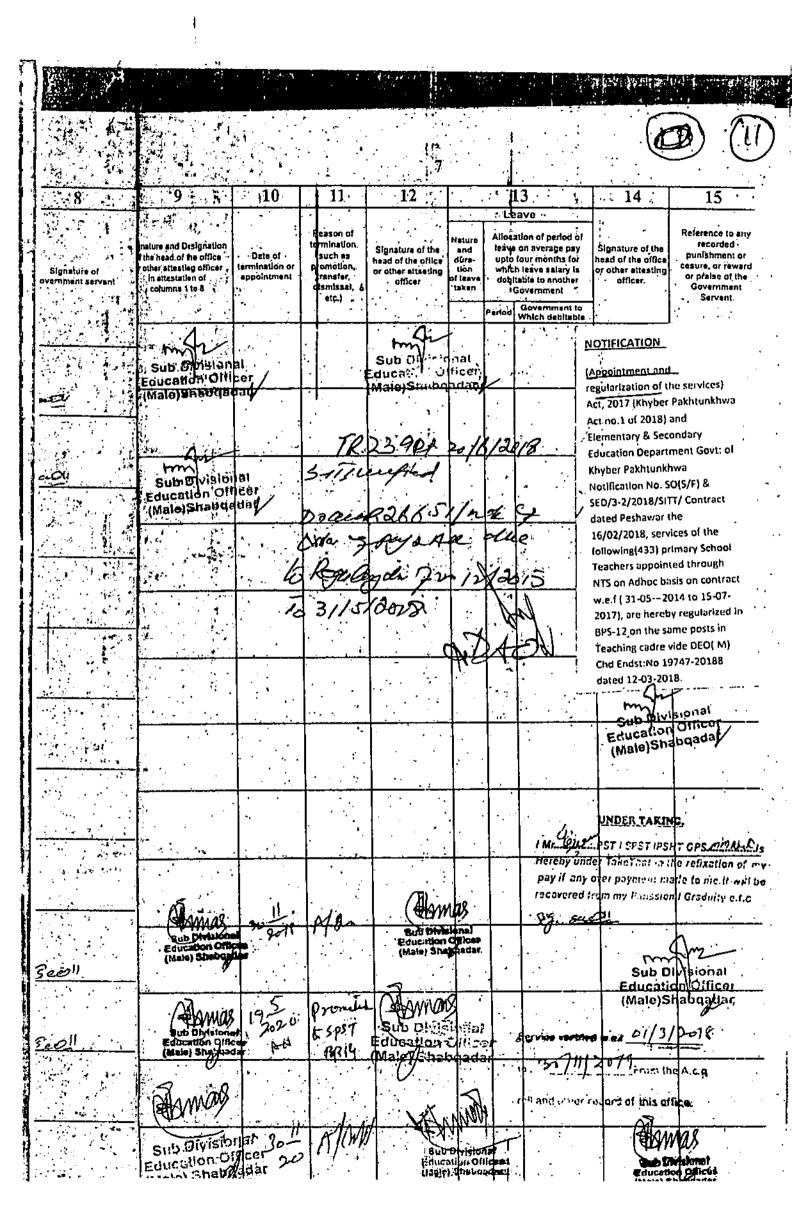

## NOTIFICATION

*¶*µ¦

In pursuance of The Khyber Pakhtunkhwa Employees of the Elementary & Secandary Education (Appointment and Regularization of Services) Act, 2017 (Khyber Pathtunkhwa Act No.1 of 2015) and Elementary & "econdary Education Department Gavt: of Khyber Pakhtunkhwa Natification No. SO [5/FJE & St D/J 2/ 2018 / 5111 /Contract dated Peshawar the 16/02/2018, services of the following (433) Primary School Teachers: appointed s through NTS on Adhoc basis on Contract w.c.f [31-05-2014 to 15 07-2017], ore beteby regularized in BPS 12, on the same posts in Teaching Cadre on the terms and condition given below with effect from the date of their appointment as metioned against each in the interst of public service.

| ų        | 468 Ko. HTS        | Worke and Estings Is prea                   | [16] **                      | hans of Schant             | tetal<br>Merke<br>extel<br>158 | WE                                | Lygons and order has &<br>Brie  | Balo of Labour<br>Chara ( banga | talondan ky 2.9ste                      |          |
|----------|--------------------|---------------------------------------------|------------------------------|----------------------------|--------------------------------|-----------------------------------|---------------------------------|---------------------------------|-----------------------------------------|----------|
| -        | 1560212            | Muhammad Khalid SAD<br>Textat Ab            | 17107-6517821<br>5           | CPS States 5.0             | 137 89                         | A <b>b</b> 3243                   | 4207-4958<br>Dated 11,75/2014   | 01 51 14                        | 2000 2000<br>Dawe 20/20/2007            |          |
| ر<br>    | 11 (SW3)           | Margan Ah LYO Secret Gul                    | 17121 9766071-<br>5          | GP3 Shenh Life             | <u>121 20</u>                  | Acra                              | 4007-4950<br>Date:1112/35/7294  | 21.21.11                        | 24414-25275<br>2006-2-10-10             |          |
| 1        | 1560024            | Mor Add Shah SPO Khan<br>Grayal URah        | 1710), 6244 <b>6</b> 33<br>5 | GPS ACT END                | 136.33                         | <u>Ac1</u>                        | 4607-4956<br>Deted 31/95/2214   | 01 09 14                        | 23494 (427)<br>15864 (1256)/017         |          |
| •        | 1561340            | Manamara Ama 1/0<br>Nati Mahammad           | 1715) NIFAM<br>3             | GPS Agra Bau               | 214.50                         | Agra                              | 4307-4758<br>Duted 11/05/2014   | 21 64 84                        | 1404 1994<br>Part 137947011             |          |
| •        | 1568163            | tabwal Shah S/D<br>N Walayat Shah           | 17121-8231894-<br>9          | 6M Mundral                 | 193 64                         | taiterism                         | 4807-4158<br>Date# 11/05/7014   | <b>\$1 Co 14</b>                | 13916-74316<br>National Jan 1044/1017   |          |
| Ŀ        | 1562943            | Idunarimset Shea & S/O<br>Field Medicimmed  | 1/121-0315544<br>2           | G75 ALVES                  | 179 64                         | Later and                         | 4807 4958<br>Dareet 11/05/2014  | 81-54 11                        | 23934-24223<br>20 <u>900-27</u> 2002907 |          |
| ,        | 1560944            | Sherit Ar war 5/10 Raham<br>Khan            | 17121-0397575<br>2           | GPS Municipa               | 114 24                         | Langer                            | 4.007-4 %4<br>Datest 31/05/2014 | हा स्टम्                        | 19-121-5<br>19-12-5                     |          |
| •        | 1960175            | Makammad Asen SJD<br>Mennel Dan             | 17101 1492491-<br>7          | GPS Mathew Mrw             | 81.6                           | <b>f</b> attage en                | 4807 4758<br>Dated 31/05/2014   | 01-0 14                         | 1993 (24278)<br>Date: \$2270-72917      |          |
| -        | 1541110            | Shah i huhd QQ's Isfar<br>Shuh              | 17321-4432180<br>5           | CPS Marine<br>Calification | 31 <b>9</b> J                  | Ratting are                       | 4303 4958<br>Dated 31/05/2014   | <u>91-09 14</u>                 | 23138-24678<br>Dave 25/84/2017          |          |
| 19       | 154.0307           | Naur Uhan 140 tu dur<br>Diah                | 17103-830/853-<br>1          | GPS cleve sturk<br>Cdb     | 115 41                         | turingi.                          | 4807-4758<br>Dated 31/05/2014   | <b>9149 14</b>                  | 21234-24076<br>Dated /5/94/7017         |          |
| <b>n</b> | 1563845            | Mahammad Mhaaq 3/0<br>Mahammad Nabi         | 17101-3765891<br>7           | GPS Main Shakh<br>Me B     | 133 34                         | - Betrigte                        | 4807-4158<br>Date#33/05/2014    | 81.19.14                        | 21936-24075<br>1546-4.76/947/917        |          |
| 32       | 1561037            | Tases Clan VO Fanad<br>Chan                 | 17101 2716191<br>1           | GPS Unabersian             | 137 19                         | lichigh                           | 4307-4958<br>Quited #1,055/7054 | <b>U</b> 14914                  | 23296-23023<br>Looped 2404662934        | <br>     |
| 13       | 78.04              | Herani Ulah S/D Visi di<br>Ulah             | 17103 6174CFT<br>3           | GPS Islam Alast<br>Dangar  | 135 83                         | <u>Gerte</u>                      | 4807.4754<br>Dece 1970577514    | ti w ti                         | 20400-20474<br>Success200472017         |          |
| 14       | 1561254            | Muthammad Ali S/O I and<br>Jan              | 17101- <b>430</b> 9785       | GPS National               | 111-0                          | Caulat Pura                       | 4403-4758<br>Geled 11/05/2014   | \$1 em-14                       | 19978-14678<br>Dated 18/04/2017         |          |
| - 15     | 1140104            | Riram VI Hais S/O Abdul<br>Dayan            | 1/101-61/0115-<br>7          | GPS AnnihusPer-1           | 11679                          | Davist Para                       | 4107-4158<br>Disce:31/05/2014   | #14/4-14                        | 23938-24924 **<br>Curren 21/34/2627     | 5        |
| 16       | 1560/14            | Asid Ulluk S/O Hearest Al-<br>Sheh          | 17101 0876581<br>1           | CPS DELEX Pure             | 114 11                         | Daulat Pura                       | 4802 4958<br>Dates 31/05/2014   | 01 (79 14                       | 23935 24376<br>Dates 71,74/2017         | 2        |
| 17       | 1560175            | Lines Gal S/O Euros Gal                     | 121014375764                 | GPS Any Alust-1            | 171.64                         | Ohers Earstad                     | 4307-4758<br>Date: \$1705/7014  | 01-09-14                        | 13511-74715<br>Galer (11754/221)        |          |
| 14       | 1561321            | Abeler Ehmen 5/0<br>Rehmen Gol              | 17101-0341715-               | GPS Jan Aluad              | 114 15                         | Ownload                           | 4107-4754<br>Dates \$1/05/1014  | 01-39 14                        | UNIN TRAVISION                          |          |
| 39       | 1540754            | Demond Manual 1/O                           | 17101-0121747-<br>3          | GPS Katyas                 | 101 34                         | Diversizantiant                   | 4807-4958<br>Oxice 35/05/2014   | 01-09-14                        | 29132 21074 ×                           |          |
| 24       | 1560938            | Zalar Ali S/O kiuhamined<br>Ali             | 17101-0760611-<br>7          | des Deutera 3              | 11617                          | Ometra                            | 4807 4758<br>E .4ed.31/05/2014  | 01-09-14                        | 73933 24070<br>Unios 76/01/7637         | <u> </u> |
| 21       | 1566/190           | Muhammad Galear S/O<br>Meraz Khan           | 17101 2339656                |                            | 1                              | Countra                           | 4867-4758<br>Dated 31/05/2014   | QL D# 14                        | 3 (43a y 407a<br> 146-4 31754/7017-     |          |
| <i>v</i> | 1541443            | Jan ed he sharons e S/U<br>Abe blockstanted | †                            | Crs Shat Dhand             |                                | Deserra                           | 4807 4758<br>Dennet 31/05/2014  | 01 94-14                        | 2011(2407)<br>David Zafe Scott          |          |
| n        | 1561164            | Shakeet Alemaid S/O                         | 17102-7470631                | 1                          | 123 0                          |                                   | 4107-47.4<br>Ontel 11/05/2014   | el 07 14                        | 23936 24073<br>Batest (1944/2017        | - 1      |
|          | 1361035            | Larging Shiek<br>Wagar Ehan S/O Musicala    |                              |                            | ,                              |                                   | 4807-4954                       |                                 | 1911-2-04                               |          |
|          |                    | Dun<br>Karwan Ultah VO Arker                | 17191 0219290                |                            |                                |                                   | 4107 4154                       | 1                               | 139-4 14076                             | -        |
| 14<br>25 | 1563054<br>1560064 | Oun                                         | <u> '</u>                    | GPS Mail a Cher            |                                | Ginanda Kari an<br>Ginanda Kwi an | a Decer.31/05/2014<br>4107 4154 | 01 07 14                        | Outed 21/04/7017                        | -        |

## סכמווונים אל המווונים

Ķ.

|                                               |        | •            |                                                   |                             |                  |                                    |                       |                                                                                                                                                                     |                 |            |
|-----------------------------------------------|--------|--------------|---------------------------------------------------|-----------------------------|------------------|------------------------------------|-----------------------|---------------------------------------------------------------------------------------------------------------------------------------------------------------------|-----------------|------------|
| /102/10/97 0                                  |        | V(-60;10     | #102/SD/(C:P#1+0<br>8564-2084                     | igneT DM                    | PE-RT3           | ( on give Sat)                     | -184EE47-1017         | Doowe0 bemmailum                                                                                                                                                    | 0521351         | BS         |
| RYOUT-REFT                                    | HTCI - | VL-60-10     | V102/50/15:P*140                                  | NAC Tangt                   | D6 E21           | E.ON JUNE 245                      | -B8120+0-2017         | , niù bù tarsi O\z birtada<br>Bamet barrindaM                                                                                                                       | 9880950         | <i>L</i> 5 |
| 1107/10/84 P                                  | 170    | 11-60-10     | 1101/50/15:PDIPO<br>8560-2087                     | insbrishi                   | 15711            | inchneM 243                        | C<br>-ZEBZCBZ-ZOXZ1   | nensi<br>Tiren O/S nensi tirey                                                                                                                                      | ENLOIST         | 95         |
| 9/01/2 8565                                   | neg    | P1-60-10     | #102/50/16:P4140<br>#566-0087                     | W'W KIVEI                   | 86'701           | CPS Oaryab Kor                     | 6<br>•#125220-10121   | yeus peg s Mow O/s<br>Yeuspeg uppness paks                                                                                                                          | 5500967         | 55         |
| 8/.0142-BE66                                  | 070    | ¥E-60-10     | PIOZ/SO/TE Pated                                  | W W KVG                     | 96'501           | иеня<br>решинецами                 | 6<br>-8(21996-10121   | O/S nen's bind mental<br>Nen's tab ven's                                                                                                                            | 2611951         | Þ5         |
| KLOVY FEAF                                    | atea - | ¥1-60-10     | \$t0z/50/t6:P3140                                 | jayx w'W                    | 20.901           | ederyl 5dD<br>Dy<br>Ing wesseu 5dD | -2658100-10121        | teriu O\2 bemrta.teriw<br>Lua                                                                                                                                       | BP205St         | <b>1</b> 5 |
| 57617 8160<br>7.102/V0/83-P                   | 1172)  | PL 60-10     | 8569-2089<br>9102/50/11:97120<br>8569-2089        | inda Mum                    | 25.011           | paus jegānies<br>estrus 540        | \$<br>+6259222-10121  | טייזע מויזע מאיזע מחן O/S איזע מחן                                                                                                                                  | /SE(951         | .5         |
| 97097 9841<br>(107/10/87 P                    | 2110   | H1-60-10     | \$101/SO/TE:PPIRD<br>R56V-CORP                    | Purin Khel                  | BT.PSI           | jaya isužow<br>sarw 540            | -6E010FE-10ELT        | bida O\2 male2 subda<br>fiellU                                                                                                                                      | 801951          | 15         |
| \$/042-9241                                   | 110    | 71-60-10     | #LOZ/SO/LE:P#1PD<br>9569-LOBP                     | e<br>Isan Kare              | 14'TEI           | Khel<br>Mersun M. Param            | 5<br>-2608760-F0121   | epez<br>arrew O/S pennika lesiwy                                                                                                                                    | 9620951         | 05         |
| 8/012-866                                     |        | ¥1-60-10     | #102/SO/IE:P+IVD<br>B567-2089                     | Kot üshtam<br>Üheri         | 35'2TT           | LION<br>DIRADIAN 29D               | ر<br>۱۷۹۶۹۶۵۹-۲۵۲۷    | diðtH O\2 barndA ii14N<br>paH IU                                                                                                                                    | 141951          | 67         |
| 81017-865                                     | זינו   | \$1-60·IO    | DTOZ/SD/15:02170<br>8566-0000                     | (1440)<br>1444) 703         | ZZ'611           | bedemsiai 292)<br>Dredendi         | T<br>-22859TT-20121   | uises<br>Nards O/2 Anitu sestaum                                                                                                                                    | ELS195t         | 24         |
| 8/042-816)<br>/ TO//(s)/82:0<br>/ TO//(s)/816 | are ti | Þ1-60-10     | #102/50/1(:P#IRQ<br>B56/-208/                     | 11240<br>11240<br>1112-1124 | ¥9 GT I          | ğiva 164A 29D                      | -65897223148887       | bemmeduki<br>boO O/S nedž bijem                                                                                                                                     | St 2094T        | ٤٣         |
| /107/10/REP<br>R/052/855                      | are0   | PT-60-10     | F102/50/10:Pale0<br>856t-208t                     | ilayQ<br>weiyag 70)         | 20.521           | buof ibnej 240                     | 1<br>•6#21592•20121   | his2 OV2 nedX foormA<br>asrX Atliv                                                                                                                                  | 0510950         | 95         |
| /107/10/87 P                                  | Date   | PT-60-TO     | #102/50/1619#1#0                                  | Khan Mahi                   | TS'BZT           | UereAweyo \$39                     | -D6£011010111         | Jesteh O\2 iA splitus<br>semU                                                                                                                                       | 1610951         | 57         |
| /10//to/Rt D<br>Story REA                     | 41PD   | ¥1-60-10     | Pt02/50/LE:P#1P0<br>#56#-2089                     | iezazek                     | 85'SD1           | CPS Sqinkai-2                      | 4<br>-ROZRS16-10121   | O\2 nsrl# tell ten?<br>norl# nellobdA                                                                                                                               | 5911751         | 70         |
| /102/40/87 F<br>8/047 855                     | autt   | P\$-60-LO    | \$102/50/11:04110<br>8561-2085                    | Katotai                     | 130.86           | Triezoacy 54D                      | -928/200-100/1        | O/S by FH CZ                                                                                                                                                        | N/10951         | £Þ         |
| VIED-00/87 5<br>8/04/ PLG                     |        | ⊭1 ±0-10     | #102/50/10:Pated<br>#569-2089                     | IC/OIPY                     | 15.721           | Ges Direrai Kor                    | 5<br>10198752-10121   | Terres O/S Ind Tel 14460                                                                                                                                            | r221951         | <i>(</i> ¥ |
| £102/90/87 0<br>82097 855                     |        | P1-50-10     | 0102/50/18:P4100<br>8560-2090                     | LESOTER                     | £0.34            | GPS Sardar Garbi                   | s<br>+\$\$20960-101/1 | O/2 redda reedr.S bay2<br>deriz rebra i 2 bay2                                                                                                                      | <b>T12</b> 1051 | 12         |
| 2102/141/82 F<br>8/017 856                    |        | P1-60-10     | #107/50/TE:P4340<br>#569-2086                     | 1820383                     | 55.99            |                                    |                       | Noise Network (Noise Network)<br>Internet (Noise Network)<br>Internet (Noise Network)                                                                               | 50109ST         | 01         |
| LI07/00/867<br>9/002 9E6                      |        | Pt-60-10     | #107/50/11:00140<br>#56#-008¥                     | Kangra                      | 61.211           | CPS Harves                         | 5<br>-P8E#926-10121   | bernmedelM<br>insko O/2 nst mawsW<br>nsk0                                                                                                                           | 2500951         | 38         |
| /162/00/87 P<br>8/000 PTN                     | U .    | 91-60-10<br> | #102/SD/10:94140<br>8568-7088                     | tilety                      | 86'511           | GPS Hervan                         | -28988491-10121       | nina<br>nel O\2 bemmeduM bed2                                                                                                                                       | 6401951         | 98         |
| /10//in/970<br>8/047-866                      | FZ     | 60-10        | \$102/50/11:0+140<br>8565-2085                    | ELTAILS)                    | 119'34<br>20'921 | GPS 0.5kender<br>I                 |                       | nel dellurtaes)<br>10 raos O\2 nimA lurta1                                                                                                                          | 1000951         | <u>رد</u>  |
| 6107/60/67 F<br>8/0V7 PF6                     | 17     | F1-60-10     | #102/50/16/P#140,<br>866#208#<br>#102/50/16:P#140 | -<br>-                      | 29711            |                                    | ++222910-10121        | O/S vet venn voon                                                                                                                                                   | 6560951         | 96         |
| 2102/10/82 F                                  | 12     | PI-60-10     | #102/50/15:pair0<br>#56:-/03+                     | ITTE NET                    | 14°623           | TERS WS O'H                        | -01-99288-10121<br>T  | 2021 (40 D)& ned x bided?                                                                                                                                           | 1701043         | 5€         |
| /10//60/87 F                                  | r#     | FI 60-10     | #102/50/11:P=100                                  | 147 6435414                 | FE STI           | GP5 Kolit                          | -9580282-20121<br>2   | uryy                                                                                                                                                                | 95009st         | ÞE         |
| 2101/V0/AT P<br>R/0F7 R16<br>2.001/V0/31 P    | EZ     | ¥1-10-10     | R56+-208+                                         | 152 11 255 211              | t1 121           | (-1141955dD                        | <br>E                 | Arthed Khan S/O Gultar                                                                                                                                              | T\$51951        | 11         |
| 2101/20/81 0<br>91020 856<br>2101/20/81 P     | E?     | F1-60-10     | #102/50/1E:P##0                                   | ist natraH                  | )<br>E97623      | iaS nasseli 29D                    | L                     | Nemdell<br>Net Oly neds moster                                                                                                                                      | *98095 I        | 25         |
| 107/00/87 P                                   | ut     | ¥1-60-10     | BEDZ/SO/15 PairO                                  | iez nezzehi                 | P6.921           | CPS KNUba)                         | 5                     | iad2 nad3 O\2 ila bawel<br>ila O\2 tadti bammeduM                                                                                                                   | **80951         | te         |
| F/ OVE AT 6                                   | 1      | 01-60-10     | 8561-LOSD                                         | brishbrish)                 | 157721           | פצז ועניני פטו וגווי<br>           |                       |                                                                                                                                                                     | 7600951         | DE         |
| FIGUI-816                                     | 2      | \$1-CO-CO    | 8561-1081<br>07/50/10:04100                       | 143 [[2]]                   | TZIT             | prqy                               | -6971025-20121<br>    | Gul<br>Anwar Reb 5/0 Umar                                                                                                                                           | 2521962         | 62         |
| 97087 #161<br>97087 #161<br>7107/16/87 #      |        | r1 e0 10     | 9561-2084                                         | is S lield                  | 51 221           | 1-46/9 6400 240                    | -59E1/ED-EDT21        | און בפאראני איס לאשת און און באראני און באראני און און איז איז איז איז איז און איז איז איז איז איז איז איז איז<br>און באראני איז איז איז איז איז איז איז איז איז אי | £28(951         | 50         |
| 41047 8161<br>41047 8161<br>(101/140/87 F     | 1      | \$1 cd 10    | #SEF-108#                                         | Envirs tondo                |                  | 90%                                | -96015ED-E0121        | C\2 Arllvnumdalt                                                                                                                                                    | 1240132         |            |
| 41027007877<br>87092 8161                     |        | ,, ma 19     | RGGV-ZORM                                         |                             |                  | neita sub 2433                     | 8662581-10171         | miss O/s per 10 meds                                                                                                                                                | 6501451         | 7 20       |

## TOTTIRO UT CATTROS

-

| r     | 110:104:11 \$340                   | H-10-10           | \$102/50/1C PAIRO                    | Sent 244                      | <b>16 811</b>  | CIN CHIEF SHO                      | (                                      | neral tenenes Ols neral<br>becard became of            | 0511951            | 15         | · |
|-------|------------------------------------|-------------------|--------------------------------------|-------------------------------|----------------|------------------------------------|----------------------------------------|--------------------------------------------------------|--------------------|------------|---|
|       | #2042-#1612<br>/10/201192-041941   | P1-60-10          | #\$61+2087<br>+102/\$0/101#180       | Mut 34                        | 26 1 21        | Cieffignist 242                    | -2896692-60126<br>2                    | WE PO MAL O/S PRATHS                                   | 938095(            |            |   |
|       | 4,26° M467                         |                   | 4541701F                             | altifetiyi                    | 15205          | NICHAR SAD                         | 11101-010111                           | femil humanian                                         | C#20951            | #5         |   |
|       | 1102710/31 PAINE<br>41097 STATE    | 91-6-2-CO         | FLF 2087                             |                               |                | 101 410 10 549                     | -2182282-20121                         | ALLA DELLE MARTON                                      | <u> </u>           |            | { |
|       | LIOU/SOUL PAND                     | #1-60-10          | PLOZ/SO/LCIPPING<br>@S61-7001        | 1940 WTW                      | \$1 FCI        | M) 40000 M9                        | +125210-10121                          | very pre upports pairs                                 | \$\$00967          | <u>п</u>   |   |
| ľ     | LIGE/NO/IZ PERO                    | PT-60-10          | #102/50/11:#4140<br>#56#-2089        | MMIN                          | 96 501         | un(3<br>pearatiqnin<br>pearatiqnin | 4<br>-8121994-10121                    | O/S and park wrying                                    | 2611451            | ×          |   |
| ł     | LIOCACINE PARTO                    | ¥1-60-10          | +102/50/1077110<br>9567-2011         | W N KM                        | 10 901         | Edit<br>CP5 Hassam Gul             | C<br>•26FE199-LDT&T                    | ttý Cýč staný kajiv<br>Col                             | EV(0751            |            |   |
|       | 1102/10/82 FAVO                    | ¥1 60-10          | #10//50/11/####0<br>#56# / DEV       | PAT NTW                       | 26.514         | PARTY (PURPAGE<br>PARTY (SAD)      | -6123711-10111                         | NO NEW OVS NEW PARTS                                   | 2511951            | <u>،</u>   | - |
|       | 110/00/8/ #3010<br>6/06/-110/      | ¥1-60-10          | ¥102/50/11####0<br>#56#204¥          | PRO WERE                      | <b>86 92</b> 1 | estime 250                         | 1<br>•6EQCO#E-LOELE                    | bida CN2 melaž zubda<br>deBu                           | et01951            | 15         |   |
| N     | Tiothoutanno                       | FINGULC           | 106/50/11:04110<br>11513-1989        | 1-01 W 10                     | ieiti          | 1941<br>WILLIAM SATE               | 5<br>•2601960-10121                    | stiw O/2 homes is inv                                  | 9620951            | 6          |   |
| Visil |                                    | +t-60-tc          | P101/50/10/P1410                     | Vad<br>Nad                    | 113 40         | EVEN<br>purgentyES2D               | 2<br>19195 <b>-001</b> 21              | MELH OVE BUTTA VILLA                                   | EME 1861           | 6          |   |
| בייר  | (162710/22 PAIN)<br>4/0/27 PAIN    | #1* <b>60</b> *10 | ¥107/50/11/2410                      | mental up3                    | 11.011         | bidemiki 242<br>AnidesQ            | 1<br>•{{}107-20123                     | ULE?<br>YENS OVE YEAR PERMIT                           | 1261351            | Ð          |   |
| 4     | /10//W/#2 PARS                     | \$1-60-1D         | #102/50/11-#4310<br>#564-2084        | 11.84()<br>51.84()<br>51.84() | <b>19</b> 611  | W1144549                           | ************************************** | PART OVE AND DEEM                                      | \$120951           | 4          |   |
| Ì     | Institute pairo                    | 91-60-10          | FLOC/SQ/TE-FALAD                     | (1) Marine<br>(1)             | (0721          | pingy durit \$4.9                  | t<br>•\$#21592-20121                   | NACH GLAD                                              | 0510451            | <b>9</b> 2 |   |
|       | /102/10/11 P#PG                    | P1-60-10          | P106/50/11.P3140                     | NUM VINE                      | TS 821         | VIII (1117) 549                    | 6<br>-0660160-10121                    | HINGH O/S ITY HINGHT?                                  | 110951             | 9          |   |
|       | 110-110/01 04-40<br>14041 FLALS    | #1-60-10          | 9100/50/00194150<br>8569-0089        | 1870483                       | 15 501         | (4 <b>11)-45</b> 549               | 2<br>-0020316-10161                    | OV2 media tell type2<br>media dellavideda              | 551(751            | 77         |   |
|       | /100/4031 0400                     | +1-60-13          | 102/50/159400                        | Heasers.                      | 99.021         | (+++++++++5+4D)                    | E<br>-1184460-10141                    | OVE INTER SUS<br>SALES DESIGNATION                     | #£10951            | 0          |   |
|       | 1 1177000 - 22000<br>ALERC 19461   | pt =0:10          | *102/50/107#1120                     | HE MARKED                     | 16.771         | 4000440340                         | *010152 10141                          | -11115 0/5 POTEL 14178                                 | 1111951            | 0          |   |
|       | ELECTION PORT                      | P140-13           | #102/50/1C#4190<br>#56#2089          | tangara                       | 0.M            | NHID MEANS SAD                     | s<br>-#510%0-10121                     | OV2 rendA rendes have<br>deal renares bave             | 1111951            | 17         |   |
|       | 2102/10/11 #41/0<br>1/01/1 11/0/13 | PT-60-13          | 9102/50/11-84140<br>8589-6959        | 1439643                       | 51 46          | -HIND 18945 5435                   | 5<br>-1811(17-1016)                    | MINI OV2 ALEVA WEAA<br>Imeê MiniêA                     | \$010251           | <b>0</b> # |   |
|       | (LOC/POJEL BALFO<br>BEDEC FLLLE    | PI-60-12          | PEOF/SO/TERPAIND<br>RSGP/SOFE        | 1/2013                        | <u>61 Şİ</u> T | Ch2 (maint                         | 5<br>1986996510181                     | insta DV2 net meres<br>esta                            | 2500951            | 65         |   |
|       | HOCHCHI MINO<br>MERT MINI          | +1-40-10          | \$54P70TP                            | estary.                       | 86'511         | FURAIEN 540                        | t<br>-2012052-10121                    | PLAN MANAGER                                           | \$1+1 <b>\$</b> (1 | Ħ          |   |
|       | 2102/00/02 00000<br>82001-85672    | +t-60-10          | +102/50/15#2140<br>#562-2089         | 4.Pvt3                        | <b>95'9</b> 11 | ertu<br>Chi D'ity ratu             | 4.1201-87691821-                       | B Keel D\2 nm4 hursel<br>nimb                          | 1600951            | 65         |   |
|       | (3172/90/97 #4450<br>8/097 #5452   | 91-60-60          | #102/50/10/94190<br>#102/50/10/94190 | 03/13                         | 10+21          |                                    | 4<br>*************                     | O\E net netWorkerin<br>net disflorment                 | 6560951            | æ          |   |
|       | £102750/¥2 \$3140<br>\$2862 45652  | ¥1-60-10          | #102/50/15/####0<br>#56#-208#        | rifuty                        | 29 651         | estuta 540                         | 60-991 89-10121                        | 4180 1614 O/S 17 1945                                  | CH01941            | \$X.       | - |
|       | /102/00/12 F490<br>6209242672      | ¥I 10 10          | #102/50/10 #3140<br>#56#-200#        | 101396 F+7182                 | 17 641         | 100 PD 5W 549                      | t<br>-1530282-20121                    | CON IND CASE NAME INCOME.                              | 9500951            | н          |   |
|       | 1102/00/02 \$4500<br>\$1007 \$6412 | 11-60-60          | #102/50/11 #4180<br>#149-2089        | at many                       | 6 50           | Chi Phiry                          | 2<br>- (522568 10121                   | helled O\2 April barrad.<br>Action 5/0 Control barrad. | 1851951            | -          |   |
|       | A COEPICIEE SPARE                  | FT 60-10          | #101/50/11 #4440<br>#544-2019        | ·•1 / ••1 /                   |                | 1-114745549                        | E<br>-29456E0-10121                    | Ist? O'S offer months<br>(Aux                          | 1930951            | 11         |   |
|       |                                    | 11-10-10          | 09144.3110273014<br>4203-4228        | las naucoli                   | 1111           | eng mersene 540                    | 2<br>-CB45PB5-CD121                    | da Ch/2 stats becom which<br>a undul                   | ***0951            | u          |   |
|       | endeport somo                      | 91 40 IQ          | #101/50/107410<br>#561-1057          | 163 Autrik                    | ri III         | Induits 24D                        | 5<br>-19101-10121                      | HAS UNCE OVE BY PPALE                                  | +600951            | ¢1         |   |
|       | FIGH MEET                          | P1-62-10          | #102/50/15 PAIRD<br>#567-2087        | ENERGHIDE                     | 15 12          | NET EPO INTELSEO                   | 4<br>4929061+20161                     | HIND OLZ HIS HIMA                                      | 2521942            | 62         |   |
|       | TILL/IC/SE PAIRO                   | PE 60-14          | D21+C21102/1074                      | (rz fri)                      | 101            | PERFY<br>FORMACINI Sala            | \$1110-10121                           | Hames 0/2 surveib dA<br>JuD                            | 1281951            | 1:         |   |
|       | 1121/121511440<br>1101-0161        | FI 40 12          | 110//50/11 P2240<br>8541-7081        | ing free                      | scar           | E-119A) 74 10 540                  | 1-1601512-60121                        | OLE REPORTED                                           | SELOPEI            | "          |   |
|       | ATOLNOLIT LAND<br>FLORE STOLL      | 71 40 10          | +102/10/11/P41F0<br>#561-1010        | tria fea 7 annoi3             | 1 501          | ana<br>Ana Mana                    | 4<br>8672581-10771                     | match<br>match                                         | £\$01951           | <br>97 9   | 5 |
|       |                                    |                   | 1                                    |                               | <u> </u>       | WWW FTE SAD                        | INTERNITORY I                          | WARE DISPLATED IMARS                                   | £501951            | <u>"</u>   | N |