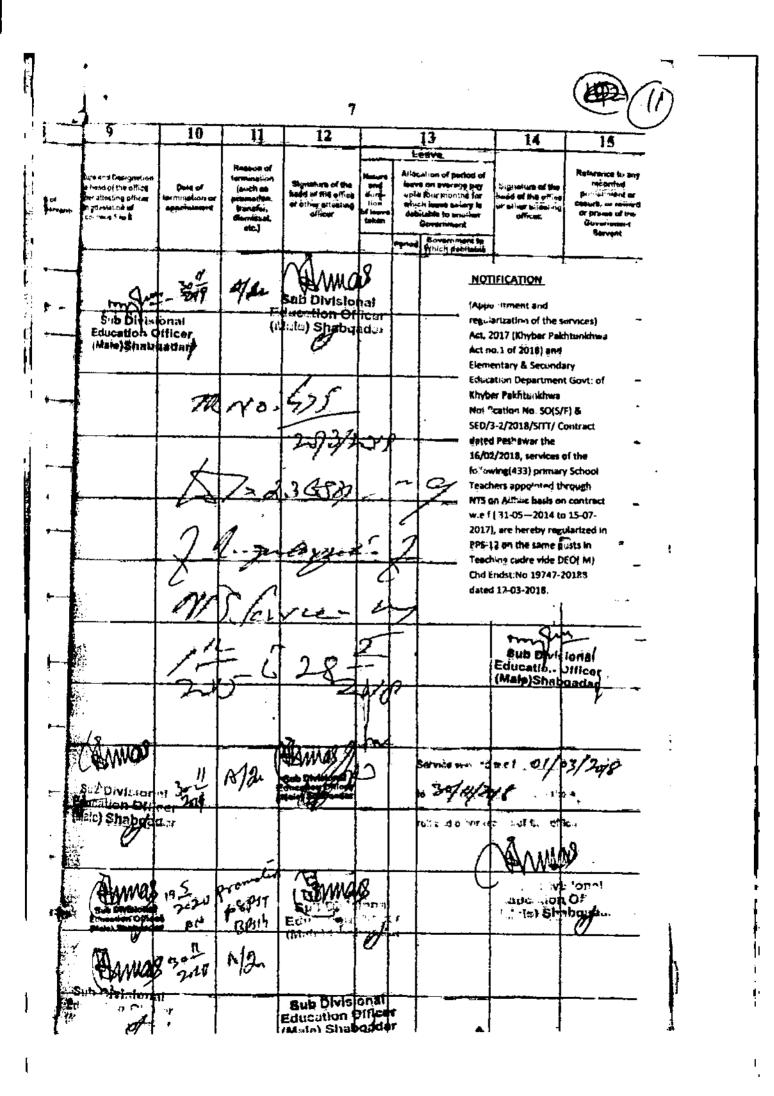

Deputy Commissioner Charsadda
District Accounts Officer Charsadda
SDEO (M) Charsadda
SDEO (M) Yangi
Official Concerned
M/File

District Education Officer 1014. (Male) Charsadda

. |

11 PRILITINEN, STREET CPS Shahima in the set . ę .  $\mathcal{Q}$ Ĩ 2N Q 4 Å Ż 2 7,0 <del>३</del>९<sub>7</sub>प्र Z ٠ 2 5 . 210 5/07 0 26 6 61600 5 c// ~~ , د 19:9 , d ø Ø rt, 000 200 71 51.00 7 ĸ 2087-8567 ~ 7 )7 441 901 --/ "PINO PICC Û 4 - . <Ç. ( کېشې کې د x.) 99 ~~ q 10, q ŧ XYCX JIVA (b) () Jung

| ļ  | 3 ANY (C) (10                                                                                                               |
|----|-----------------------------------------------------------------------------------------------------------------------------|
| í  | et: The entries on this page should be renewed or re-attasted at least every five years and the Signature to lines 9 and 10 |
|    | Nation ZUBAIR KHAN                                                                                                          |
| ļ  | Race:AFCHAN                                                                                                                 |
|    | Residence: VIII: MIAN ISA TEH- SHABGADAR                                                                                    |
| L  | DISTTI- CHARSADDA.                                                                                                          |
| ŀ  | Father's name and residence: SHAKAR KHAN                                                                                    |
|    | As Abore.                                                                                                                   |
| 5. | Date of birth by Christian era as BEFFED: N.H. EIGHTY ONE nearly as can be ascertained:                                     |
|    | #B·+ 2 · / 9B/                                                                                                              |
| \$ | Exact height by measurement: $5-7$                                                                                          |
| 7  | Personal methe for identification: 17/08=0342.333-9                                                                         |
| ĝ. | Left hand thumb and Finger Impression<br>of (Non-Gazetied) officer:                                                         |
|    | Little Finger, Ring Finger.                                                                                                 |
|    | Middle Finger: Pore Pinger:                                                                                                 |
|    | Thumb:                                                                                                                      |
|    | Signature of Government Servant.                                                                                            |
| 0. | Signature and designation of the<br>Head of the office, or other Attesting<br>Officer.                                      |
|    | Ste E O (m)<br>Shabqadar<br>Shabqadar<br>Shabqadar<br>Shabqadar                                                             |