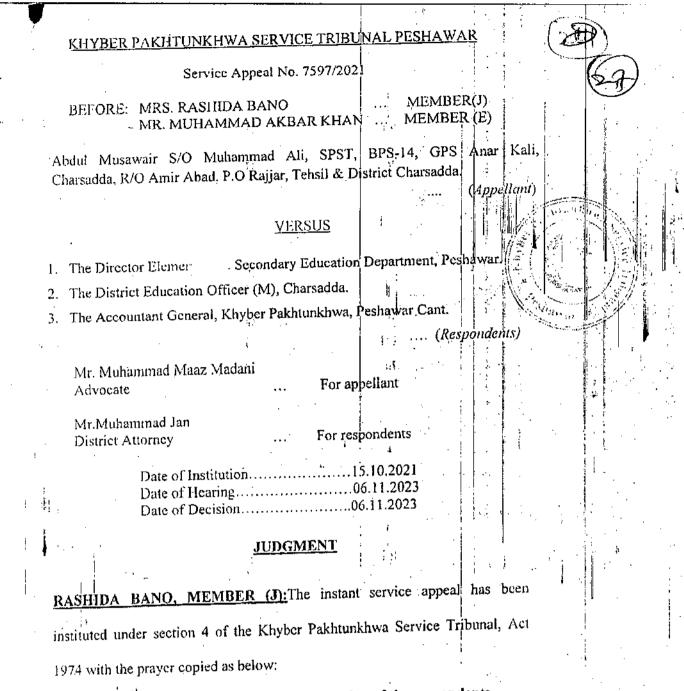

(Copies of Appointments Orders dated 31-05-2014 is attached and annexed as A)

- 3. That the Respondent issued the appointments orders for the post of PST to all the Appellants, and when all the appellants received the appointment orders on dated 31-05-2014, they submitted their arrival reports and took over Charge reports of the PST Posts assigned in the appointments orders on dated 31-05-2014, and made entry in the Attendance Register in the school, since then the appellants are working with full zeal and according to their efficiency and with full devotion satisfaction of the School Head. (Copies of Charge Reports dated 31-05-2014 annexed as B and attendance Register Attached as C)
- 4. That Service Book of the Appellants was also prepared and necessary entries were made therein in the service books from the date of initial appointments till date.
  (Copies of Service Books are attached and annexed as D)
- That after satisfactory duties of all the Adhoc Teachers, the Govt of Kp through Regularization Act 2017 including appellants in the year 2018 they all were regularized from the date of their initial appointments orders i.e. 31-05-2014. the date which is 31-05-2014 is also mentioned in the heading of the regularization order of the Appellants as well as other candidates of PST. (Copy of Regularization Order annexed as E)
- That thereafter the appellant were also promoted from the Post of PST BPS-12 to post of Senior Primary School Teacher SPST BPS-14 by the Departmental Promotion Committee DPC under the supervision of DEO and other officials, Vide order dated 19-05-2020. And the Appellants were in at Serial No (Copy of Promotion orders annexed as f)
- 7. That the appellant were facing huge financial discrepancy in their monthly salaries due to the reasons that increment for the year 2014 were not allowed and also the salaries for month of June July and august 2014, were not released for which the appellants made several visits and request verbally as well in shape of applications appeals etc. (Copies of application and appeals annexed as G)
- That at last the Respondent No-3 SDEO Shabqadar send one letter to DEO Male Charsadda on dated 22-04-2024, for further action but despite applications reminders to Respondents, they are not given positive response. (Copies of SDEO Male letter to DEO annexed as H)
- 9. The service appeal decision in the same nature issue and matter had came to the knowledge of the appellants, which also mentioned in the application, title case ABDUL MUSAWIR VS EDUCATION DEPARTMENT service appeal No- 7597 of 2021, which was decided by the Hon'ble Bench Member of Service Tribunal Peshawar on dated 06-11-2023, whereas the same relief given and granted to one teaching cadre who also appointed with the appellants as PST and later he regularized and also promote as SPST BPS-14.
  - (Copy of same identical nature case and Court order of KP service Tribunal dated 06-11-2023 annexed as i)