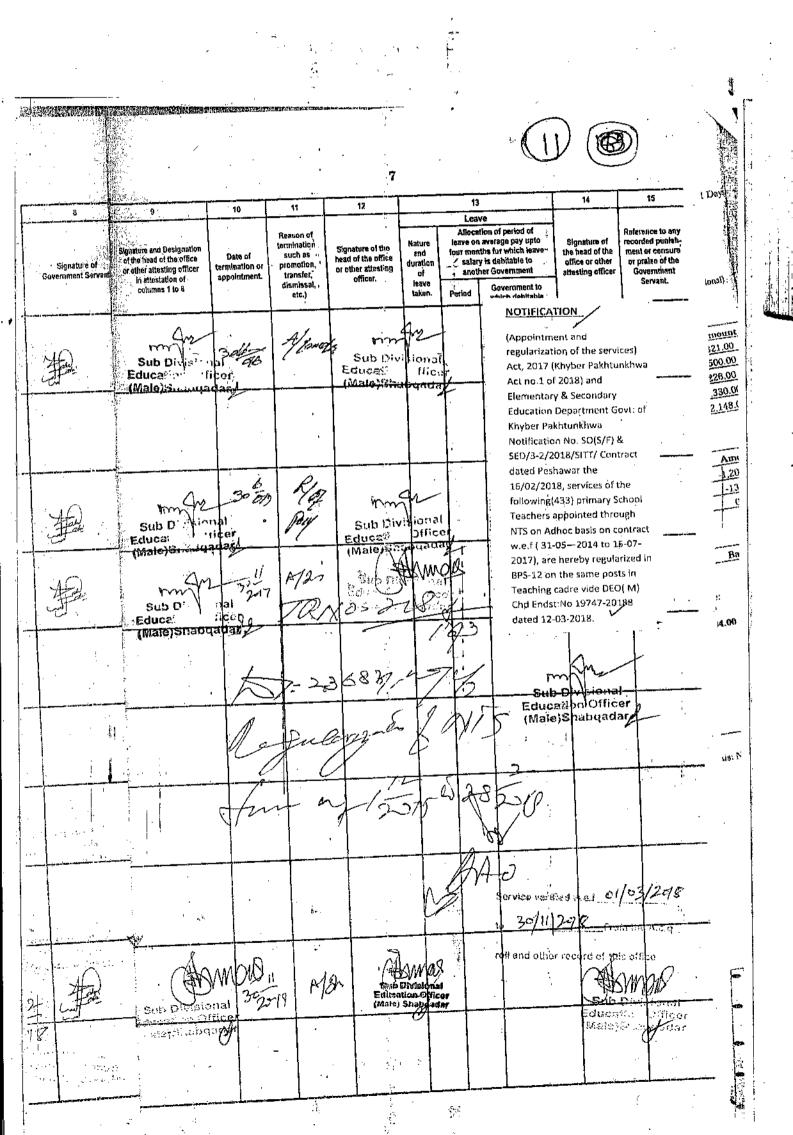

#### NOTIFICATION

1977) 1

In pursuance of the Khyher Pakhtunkhwa Employees of the Elementary & Secondary Education (Appointment and Regularization of Services) Act, 2017 (Khyher Pakhtunkhwa Act No.1 of 2018) and Elementary & "econdary Education Department Govt: of Khyber Pakhtunkhwa Nolification No. SO (S/F)E & SEO/E2/ 2018 / SEE /Contract duted Peshawar the 16/02/2018, Services of the following (133) Primery School Teachers appointed *Through N15 on Adhae basis on Contract w.e.f* (31-05-2014 to 15-07-2017), are hereby regularized in NPS-12 on the same posis in Teaching Codee on the terms and condition given below with effect from the date of the appointment as metioned against each in the interst of public service.

| r | r        | <b>.</b>      |                                         |                                  |                            |                                  |                |                                    |                                 |                                             |   |
|---|----------|---------------|-----------------------------------------|----------------------------------|----------------------------|----------------------------------|----------------|------------------------------------|---------------------------------|---------------------------------------------|---|
|   | · .      | Phil No. 1415 | Sume in Esther Name                     | Chiel Ma                         | turme at Schoul            | Torat<br>Narias<br>cur ci<br>ZDL | u/c            | Appaintment order Na. A<br>Date    | Date of Caking<br>Over Charge : | fatyuyung Ng S Baly                         |   |
| ; |          | 1560059       | Malaxeerad enalet 5/0<br>Yeusaf Ali     | 17102-0517:507-<br>5             | GPS Station Kills          | 132 69                           | - At 2241      | 4307-5319<br>Dated, 31/05/2014     | i<br>DI 69-14                   | 23913 (1678<br>5566 (14794/1987             |   |
| : |          | 1960aut       | Million Ali 570 Sacea 60                | 17101 576(20)-<br>S              | is Pa Sherah Kili          | 121 21                           | en la          | 1-4807-4758<br>funed 31707/2214    | 1- 1<br>21 (24 (4               | e (Land actions)<br>Parkets (n. 191         |   |
|   | <u>.</u> | 1645014       | Man Ada Shan 1/0 Man<br>Mayet Ulan      | 17111-0644213-<br>5              | OPS Agra Bala              | 1:6 32                           | 6gra           | 4807-4756<br>Rains 31/25/2254      | et 29-11                        | 7 0038-24273<br>[2009-0720362/2007          |   |
|   | 4        | 1661240       | Multaninau Amin 570<br>Graf Multaniniad | 1/101 #128150<br>0               | GPS Ages Data              | 114.08                           | 6gra           | 1<br>4207 4958<br>Dated 31705/2014 | 01-04-11                        | 2001 (s. 2012) (s.<br>Material 20020) (SQL2 |   |
|   | •        | 1-6014J       | Silows I Shah SZO<br>Si syahavut Shah   | 17:01-0113854-<br>5              | GPS Manduar                | 133.59                           | .Banigram      | 4807-4938<br>Dated.31/05/7914      | 01.91.14                        | 779.38-34978<br>16.060-267097967            |   |
|   | . 6      | \$55094)      | Multammad Shea b S/Q<br>Eida Multammad  | 17131-03155AR<br>7               | GPS Ashara                 | 119 66                           | Battugram      | 4807 4359<br>Dated:31/05/2014      | 01-04 14                        | 19938-24078<br>0466829/0693017              |   |
|   | 1        | 11609-41      | Shish Amuzi S/Q Rahim<br>shizir         | 1710140399545<br>3               | CIPS Mareca-               | 124.23                           | (anagram       | 6607-4958<br>Dated(01/0572024      | था जलका                         | President<br>President vert                 |   |
|   | к<br>    | 1960125       | Stabaneniast As in S/O<br>Prezet Khan   | 17131-7007491-<br>3              | GI'S Mathea New            | 171.25                           | Uartagram      | 4207 4958<br>Deteo:31/05/2014      | 01-09-14                        | 73434 24378<br>Date# 28/04/2014             |   |
|   | .,<br>   | 956 4 1 10    | yn<br>Shas (rid fi 920 s falfar<br>Snah | 17333-4438166-<br>5              | GPS Mathra<br>1 Cladecon   | 110.1                            | llattagram     | 4\$07,4958<br>Dated 31/05/2014     | Q1 29 14                        | 2018 / dua<br>Dava Patricutz                |   |
|   | 10       | (560000       | Fransi kitan 170 Kadur<br>Rihari        | 1<br>11101-0201003-              | GPS Khisro Elsan<br>Kitk   | 135,48                           | lichiola       | 4507-4958<br>Dated:31/05/2914      | 01-07-34                        | 23944 24028<br>Dated /5/04/2017             |   |
|   |          | 12008-15      | Muhammad Ishbar, 5/0<br>Muhammad Nabi   | 17131-3765891-<br>7              | GPS Mian Shakh<br>No 6     | 137 34                           | Quehina        | 4607-435E<br>Dated:31/05/2014      | <u>01-09-14</u>                 | 24158/26979<br>Based 75/062/012             | l |
|   | 17       | 1561017       | Vistome Shan S/D Calvad<br>Clian        | 17101 27:6399<br>9               | GPS shaheedan              | 122 14                           | denioia        | 4597-4958<br>Dated.31/0572014      | 01-69 (-1                       |                                             | l |
|   | 1,       | ./61504       | News Clah S/C OLad<br>Odan              | (7)01-04/#CR <del>3</del> -<br>2 | GPS Islaus Abad<br>Daritor | 135 83                           | Ourger .       | 4607 4558<br>Daive:31/05/2014      | <u></u>                         | 24 KM 240256<br>1.4 KM 745612007            |   |
|   | 14       | 1511344       | Mananimaal Air 570 Lau i<br>Jan         | 12101-0322755-<br>9              | CIPS Nahaqi                | 118 45                           | Daulat Pora    | 4807-4318<br>Dated(31/05/2014      | , MI 99-12                      | AVEN8 74074<br>Dated 28/04/24022            | j |
|   | 12       | 1560109       | jkram Uli Iraq 5/0 Abdul<br>Əsyan       | 17101-6170115-<br>7              | GPS Ambadher-1             | 116 29                           | Daslat Puta    | 4807-4958<br>Dated:31/05/2014      | 01-09-14                        | 23918-7407-5<br>Dated 78/04/2517            |   |
|   | 10       | 1500/14       | Asil Uluh S/O Neurost Ali<br>Shah       | 17101-0976588<br>1               | GPS Cantat Pura            | 114 21                           | Caulat Pura    | Dated 31/05/2014                   | 01.09.14                        | 4 8014 24078<br>Dated 7470472017            |   |
|   | 12 -     | 1560175       | umar Gul S/O Ziurai Gul                 | 17301-6375764<br>1               | G25 A.N. Abad 2            | 121 66                           | Oheri Lardad   | 4807-4958<br>Outed.31/07/2014      | <u>; 01-09-14</u>               | 7.018-74078<br>Datao,747477917              |   |
|   | ĸ        | 1501391       | Apilorahman S/O<br>Telanjan Gul         | 17101-0342715                    | UP5 Jan Ata 3              | 114.13                           | Dien fargad    | 4E07-4158<br>Dated 31705/2014      | <u></u>                         | ระสารที่ 74678<br>กระดาวสารสังรับปร         |   |
|   | 19       | 1560954       | Dawood Mosond \$20<br>Foral Marnod      | :/101-033E797.<br>7              | GPS Kalyas                 | 104 55                           | Okeri Zardad   | 4807-4358<br>Dated:31/09/7014      | a1-69-14                        | 23414/2407815<br>[23664.25/0477017]         | ~ |
|   | 2.0      | 1560538       | Zələr Afi S/O Muhamməd<br>Alı           | 17101-0260871                    | GIN Datesira-3             | 115.17                           | Vaschrö        | 4807-1958<br>Doleat31/05/1014      | 01-00-14                        | 71038 78078<br>Dured 38/04/2017             | - |
|   | 21       | 1566490       | Melanniad Gultar 5/0<br>Mirza Rhan      | 17101-1114656                    | GPS (Loyano-2              | 1111                             | Dosehra        | 4807-4958<br>Dates: 11/07/2014     | <u> 61 64 14</u>                | 0.1934-0-1073<br>0.1934-0-1073              |   |
|   | <br>۱, د | 1561488       | laws J Mishammad S/O<br>Alad Muhammad   | 17101-1671324<br>1               | GPS Shoh Dharn             |                                  | Dorehra        | 4007 4958<br>Oxide 1170572014      | <b>51 01-11</b>                 | 2 ( ) 18 24075<br>Batel 26/65/217           | _ |
|   | 75       | 1261166       | Shakeel Ahmad S/O<br>Taroog Shah        | 17102-7476651                    | (ars Kalano<br>Nende       | 123.06                           | Guedhen        | Давод-Арыя<br>Dated 31/05/7014     | 01 DV 14                        | 739.08.74678<br>Date: 18/84/7/917           |   |
|   | 24       | 1561005       | Vagar Khan S/O Mussala<br>Khan          |                                  | GPS Malka Ghe              | 110.56                           | Ghunda Karkan: | 4807-4358<br>Dated:31/try/2014     | 01-05-14                        | 21019 / 012<br>Date:(78/04/2017             |   |
|   | · 15     | 1560064       | kamran Ullah 5/0 Aticut<br>Jighman      | <b>├──</b> ` <b>─</b> ─`         |                            |                                  | Ghunda Karkan: | 4807 4958<br>Dated:31/01/2014      | 01-09-11                        | 239113 24024<br>hareo 26/04/2017            |   |
| : | L        | l             |                                         |                                  |                            |                                  |                | •                                  |                                 |                                             |   |