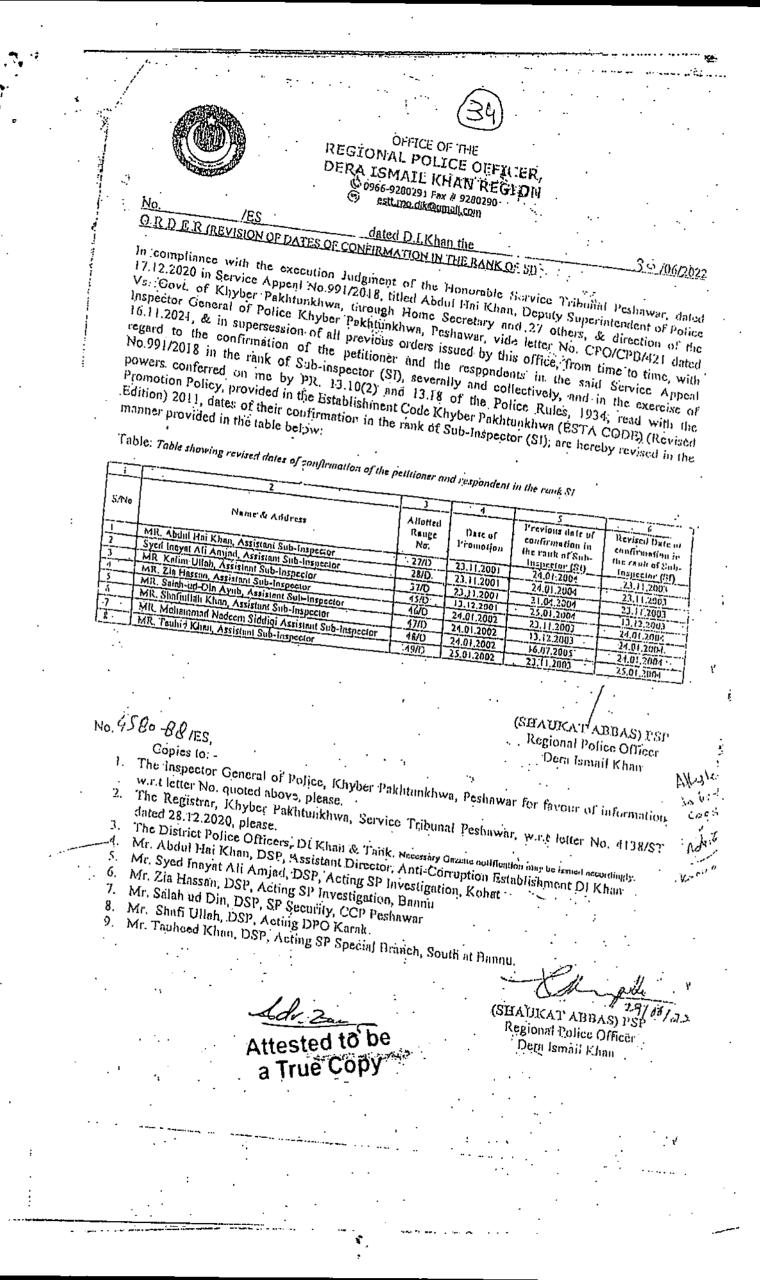

Attested to be a True Copy

with his batch mates. Copy of Notification dated 08/12/2022 is annexed as "Annexure J"

- 4. That the impugned notification is against the settled laws and rules of Seniority in service and no legal footings. Hence ineffective upon the rights of appellant.
- 5. That it has been clearly the mandate of law and the verdicts of the Apex Courts that discretion should be excised fairly and justly and should not be exercised arbitrarily. The belated entry of the appellant in list "E" is discriminatory and infringed the rights of the appellant. Hence, the impugned seniority list is in violation of rules and statutory provisions as well as the dicta of superior courts pronounced in a number of jurigments, hence the same needs to be corrected.
- 6. That appellant was inducted into service upon the recommendation of KP Public Service Commission on 09/01/1995 whereas respondents No. 6 to 12 were inducted via 1998 batch. Hence, are junior from the appellant. It has been settled principle that servants selected through earlier selection process are always senior to the servants selected in later selection process.
- 7) That after the confirmation as ASI vide Office Order No. 3161-62 dated 30/12/1998, effective from date of appointment i,e 09/01/1995, the appellant was brought into list "E" with effect from 13/07/2001 and not from the date of confirmation as ASI i.e 09/01/1995 and due to this the appellant became junior even among his batch-mates. Thus, the discretion of the competent authority to brought name of police official in to list "E" was not exercised according to justice and was discriminatory
- 8. That vide Merit Order of secretary Public Service Commission, NWIFP, Peshawar memo No. 5427/EXAM dated 22/11/1994, one Mr Abdul Hai Khan was stood at top i.e serial No.1 in DIKhan Region. His seniority was disturbed due to late confirmation in the rank of Sub Inspector and due to not maintaining the merit assigned by Public Service Commission with his batch-mates. The official preferred a service appeal No. 991/2013, titled " Abdul Hai Khan DSP Vs Govt; of KPK". The Worthy Service Tribunal established that Civil Servants selected for promotion to a higher post in one batch shall, on their promotion to the higher post, retain their inter-se seniority as in the lower post. Let it not be mentioned here that Mr. Abdul Hai and the appellant belongs to the same batch. The service appeal No. 991/2018 was accepted vide judgment dated 17/12/2020. Copy of appeal and judgment is annexed as <u>"Annexure K"</u>. In consequence the promotion list "E" in DIKhan region has also been revised but seniority list

í

-

Attested to be a True Copy

"E" in bannu region has not been rectified so far. Copies of Order No. 3448-55 and 3456-SE and order No. 3457-64 and Order No.3488-96 and Order No. 3477-86 all dated 30/05/2022 and Order No. 4570-78/ES and Order No. 4580-88/ES both dated 30/06/2022 are annexed as <u>"Annexure L".</u>