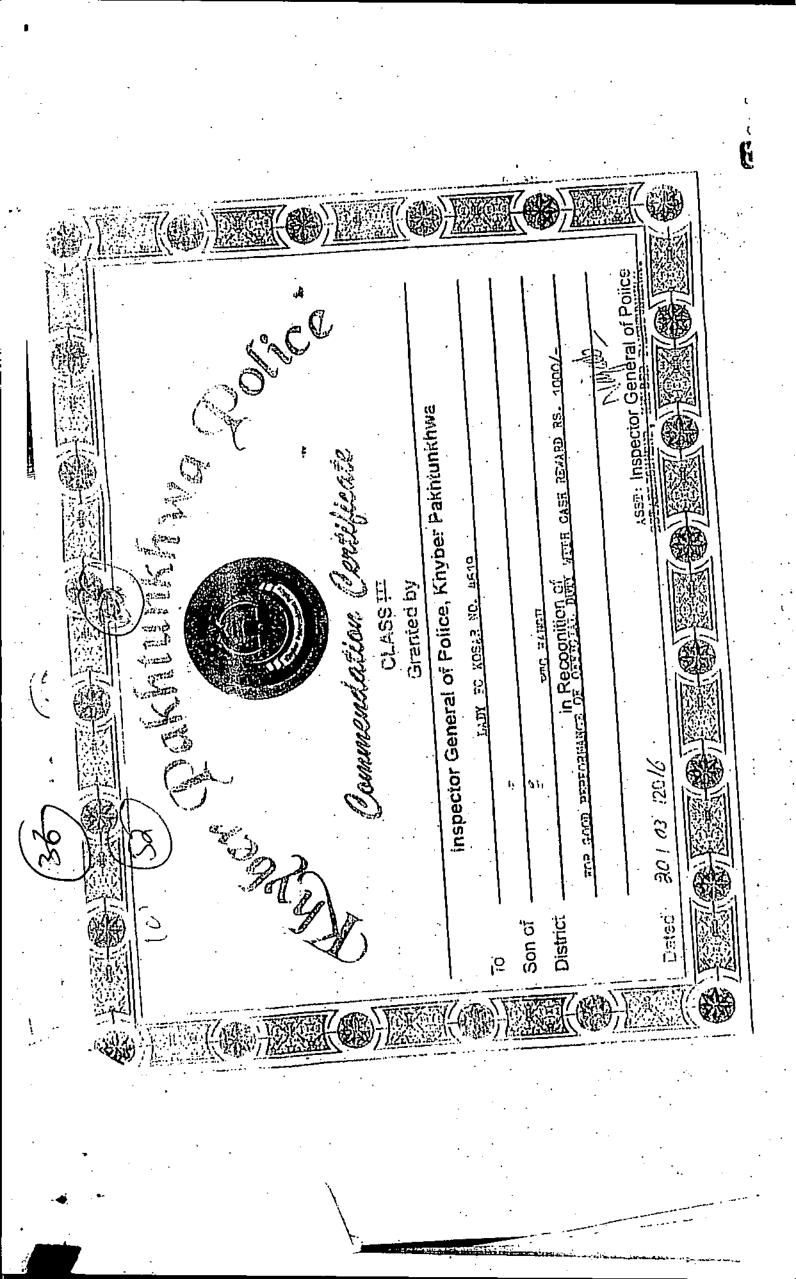

of 14GP Luining CPO Peshawar for the declaration of first position holder in recruit course, term ending 20.06/2015 Lody recruit Kowsur Bell 386 4619 of District Manschra is hereby declared as Cadet-First Position holder from PTC Hangu.

Muhammad Ashraf Noor, PSP materit State 2016

Commandant,

(Arabid



OFFICE OF THE COMMANDANT, POLICE TRAINING COLLEGE, HANGU,

### ORDER

Based on written test conducted by ETEA and Physical Examination by EPTC Nowshera under the chairmanship of DIGP training CPO Peshawar for the declaration of first possession holder in recruit course. Term ending 20.06.2015 lady recruit Kowsar Belt No. 4619 of District Mansehra is hereby declared as Cadet First position holder from PTC Hangu.

OB No. 202 Dated: 03.03.2016

## Muhammad Ashraf Noor, PSP

Commandant,





6 TH ANTOCODE ANT 2 201 IMAN 40/26 12 aver 161 Stranger 2/05-3 50 . 1901 . Jal 96 ing dam in non on a CB proving 1/2-2 57/19/19 - 1/2/1/2 - 1/0/10 - 1/Die "6- "/120"01 50/26 mpt - HIVH of Paro of sit - in all all and and a firm alion gird and side of a side for Sursis 61-191 a nould

einsenem Htax te 26 (10/100 A)-SMC stablest. the of the U.S.R. HROZ/L/18 26192N e184354 3 gang 014 M 3 ang ana sala , instà and Rept. 1-10,110 964  $[1, 2^*]$ ard · · · .\* Anderso and Carl  $c_{\rm M} c_{\rm M} 0$ - consil mail in -2-122-1 61 S. statute attraction Latter SHARESENER AVO nonsd man file and all and and the contraction of the Bergin and a الرادية المرد الردا ومرارد ودر درد ور 210 m IN/2H cro binging Mee Ceretise Rosentinulo NE. Asglicut Litres et a will ناردرا ពេញហើញទាស់ថា 351 1 2 300 anunana 1