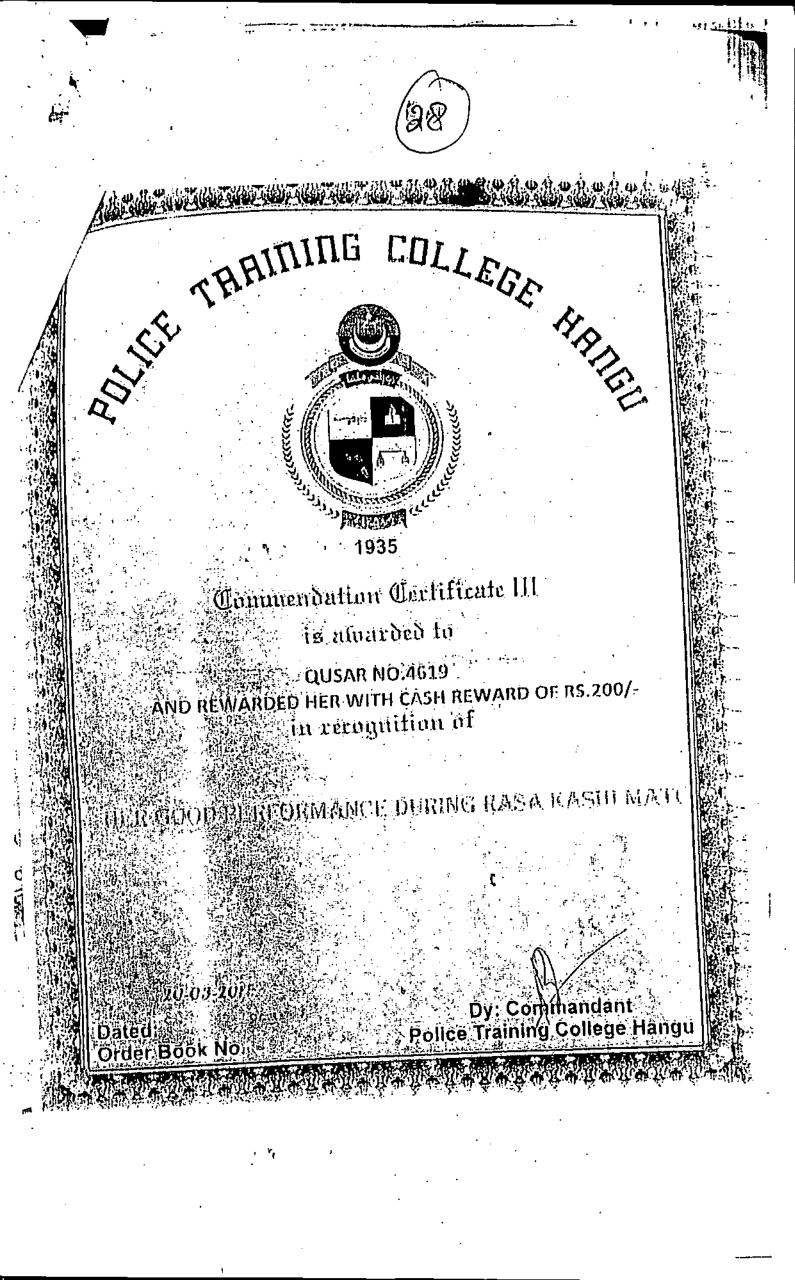

## FORM OF ORDER SHEET

|                                                              |        | Court o                      | f                                                             |  |  |
|--------------------------------------------------------------|--------|------------------------------|---------------------------------------------------------------|--|--|
|                                                              |        | Арр                          | eal No. 1905/2024                                             |  |  |
|                                                              | S.No.  | Date of order<br>proceedings | Order or other proceedings with signature of judge            |  |  |
|                                                              | 1.     | 2                            | 3                                                             |  |  |
|                                                              |        | -                            |                                                               |  |  |
|                                                              | 1.     | 10/10/2024                   | The appeal of Mst. Kosar Bibi presented today by              |  |  |
|                                                              |        |                              | Syed Asif Shah Advocate. It is fixed for preliminary hearing  |  |  |
|                                                              |        |                              | before Single Bench at Peshawar on 11.10.2024. Counsel for    |  |  |
|                                                              |        |                              | Parcha Peshi given to the counsel for the appellant.          |  |  |
|                                                              |        |                              |                                                               |  |  |
| :                                                            |        |                              | By order of the Chairman                                      |  |  |
|                                                              |        |                              | Rafw.                                                         |  |  |
|                                                              |        |                              | REGISTRAR                                                     |  |  |
|                                                              |        |                              |                                                               |  |  |
|                                                              |        |                              |                                                               |  |  |
| 1                                                            | 1.10.2 | 024 1. Learr                 | ed counsel for the appellant present and heard.               |  |  |
|                                                              |        |                              | pre-admission notice be issued to the respondents for         |  |  |
|                                                              |        |                              |                                                               |  |  |
| submission of written reply. Respondents be summoned through |        |                              |                                                               |  |  |
|                                                              |        | the expense                  | s of which shall be deposited by the petitioner within two    |  |  |
|                                                              |        | days. To co                  | me up for written reply/preliminary hearing on 22.10.2024     |  |  |
|                                                              |        | before S.B.                  | P.P given to the parties.                                     |  |  |
|                                                              |        |                              |                                                               |  |  |
|                                                              |        | 3. Alc                       | ongwith the appeal there an application for suspension of     |  |  |
|                                                              |        | operation of                 | the impugned order No. 4892-93/E-IV dated 06.06.2024.         |  |  |
|                                                              |        | Notice of th                 | e application be issued to the respondents. In the meanwhile, |  |  |
| r.;                                                          |        | operation of                 | the impugned order is suspended till the date fixed.          |  |  |
|                                                              |        |                              |                                                               |  |  |
|                                                              |        |                              | Rashida Bano                                                  |  |  |