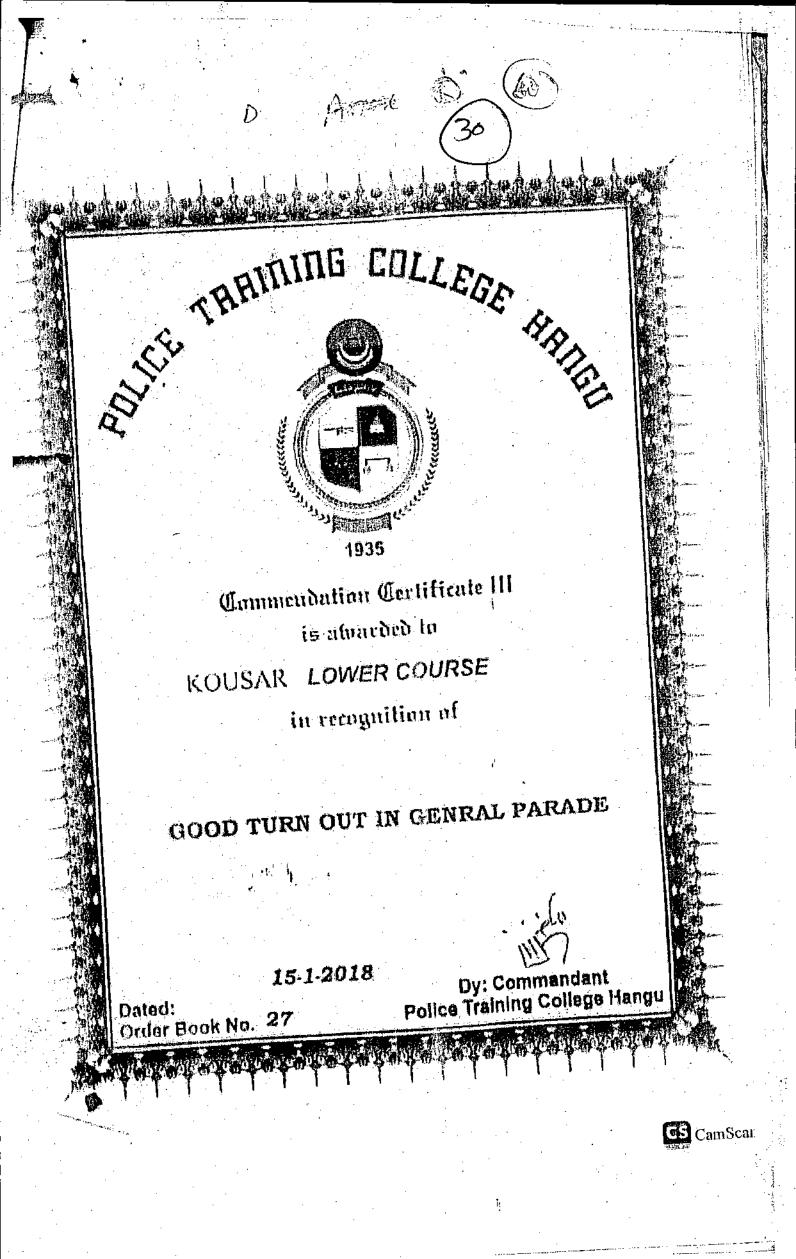

## FORM OF ORDER SHEET

|                                                              |        | Court o                      | f                                                             |  |  |
|--------------------------------------------------------------|--------|------------------------------|---------------------------------------------------------------|--|--|
|                                                              |        | Арр                          | eal No. 1905/2024                                             |  |  |
|                                                              | S.No.  | Date of order<br>proceedings | Order or other proceedings with signature of judge            |  |  |
|                                                              | 1.     | 2                            | 3                                                             |  |  |
|                                                              |        | -                            |                                                               |  |  |
|                                                              | 1.     | 10/10/2024                   | The appeal of Mst. Kosar Bibi presented today by              |  |  |
|                                                              |        |                              | Syed Asif Shah Advocate. It is fixed for preliminary hearing  |  |  |
|                                                              |        |                              | before Single Bench at Peshawar on 11.10.2024. Counsel for    |  |  |
|                                                              |        |                              | Parcha Peshi given to the counsel for the appellant.          |  |  |
|                                                              |        |                              |                                                               |  |  |
| :                                                            |        |                              | By order of the Chairman                                      |  |  |
|                                                              |        |                              | Rafw.                                                         |  |  |
|                                                              |        |                              | REGISTRAR                                                     |  |  |
|                                                              |        |                              |                                                               |  |  |
|                                                              |        |                              |                                                               |  |  |
| 1                                                            | 1.10.2 | 024 1. Learr                 | ed counsel for the appellant present and heard.               |  |  |
|                                                              |        |                              | pre-admission notice be issued to the respondents for         |  |  |
|                                                              |        |                              |                                                               |  |  |
| submission of written reply. Respondents be summoned through |        |                              |                                                               |  |  |
|                                                              |        | the expense                  | s of which shall be deposited by the petitioner within two    |  |  |
|                                                              |        | days. To co                  | me up for written reply/preliminary hearing on 22.10.2024     |  |  |
|                                                              |        | before S.B.                  | P.P given to the parties.                                     |  |  |
|                                                              |        |                              |                                                               |  |  |
|                                                              |        | 3. Alc                       | ongwith the appeal there an application for suspension of     |  |  |
|                                                              |        | operation of                 | the impugned order No. 4892-93/E-IV dated 06.06.2024.         |  |  |
|                                                              |        | Notice of th                 | e application be issued to the respondents. In the meanwhile, |  |  |
| r.;                                                          |        | operation of                 | the impugned order is suspended till the date fixed.          |  |  |
|                                                              |        |                              |                                                               |  |  |
|                                                              |        |                              | Rashida Bano                                                  |  |  |