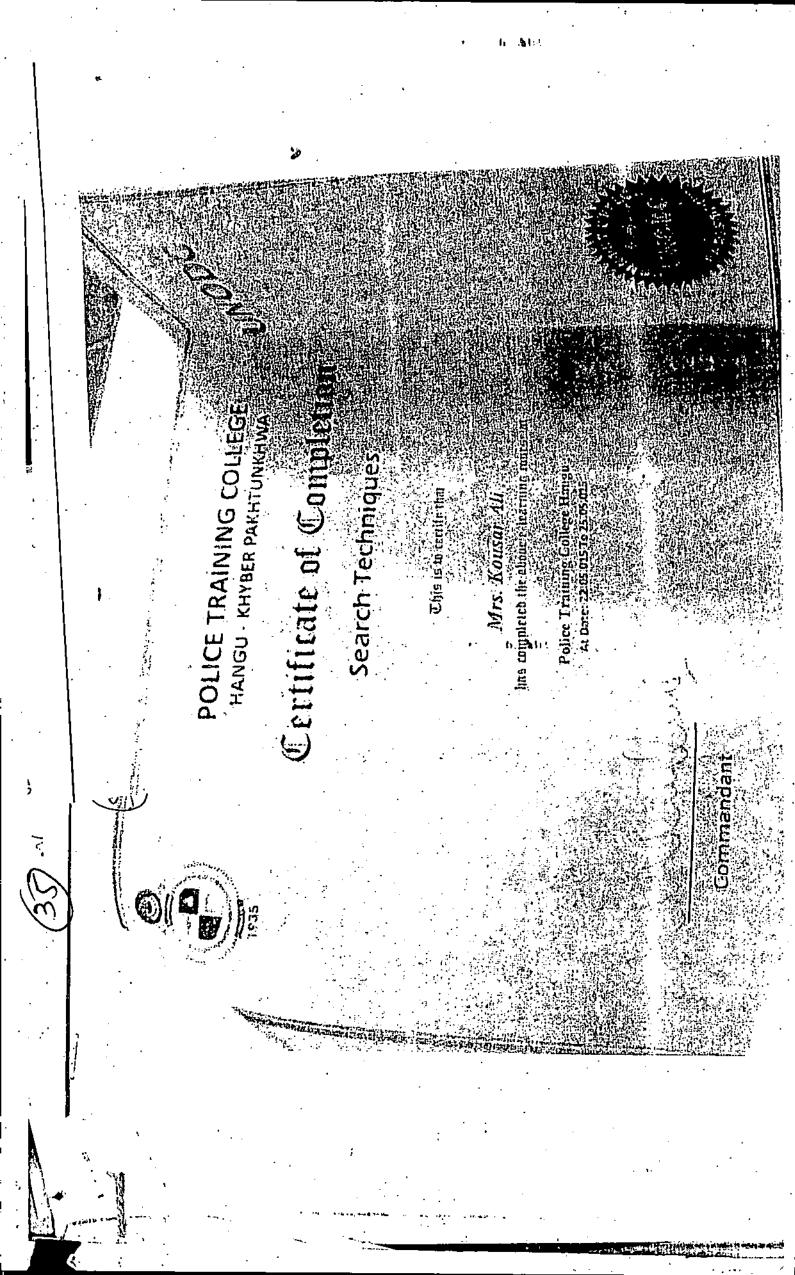

ip of 14GP Luining CPO Peshawar for the declaration of first position holder in recruit course, term ending 20.06/2015 Lody recruit Kowsur Bell 386 4619 of District Manschra is hereby declared as Cadet-First Position holder from PTC Hangu.

Muhammad Ashraf Noor, PSP materit State 2016

Commandant,

(Arabid



OFFICE OF THE COMMANDANT, POLICE TRAINING COLLEGE, HANGU,

### ORDER

Based on written test conducted by ETEA and Physical Examination by EPTC Nowshera under the chairmanship of DIGP training CPO Peshawar for the declaration of first possession holder in recruit course. Term ending 20.06.2015 lady recruit Kowsar Belt No. 4619 of District Mansehra is hereby declared as Cadet First position holder from PTC Hangu.

OB No. 202 Dated: 03.03.2016

## Muhammad Ashraf Noor, PSP

Commandant,





6 TH ANTOCODE ANT 2 201 IMAN 40/26 12 aver 161 Stranger 2/05-3 50 . 1901 . Jal 96 ing dam in non on a CB proving 1/2-2 57/19/19 - 1/2/1/2 - 1/0/10 - 1/Die "6- "/120"01 50/26 mpt - HIVH of Paro of sit - in all all and and a firm alion gird and side of a side for Sursis 61-191 a nould

einsenem Htax te 26 (10/100 A)-SMC stablest. the of the U.S.R. HROZ/L/18 26192N e184354 3 gang 014 M 3 ang ana sala , instà and Rept. 1-10,110 964  $[1, 2^*]$ ard · · · .\* Anderso and Carl  $c_{\rm M} c_{\rm M} 0$ - consil mail in -2-122-1 61 S. statute attraction Latter SHARESENER AVO nonsd man file and all and and the contraction of the Bergin and a الرادية المرد الردا ومرارد ودر درد ور 210 m IN/2H cro binging Mee Ceretise Rosentinulo NE. Asglicut Litres et a will ناردرا ពេញហើញទាស់ថា 351 1 2 300 anunana