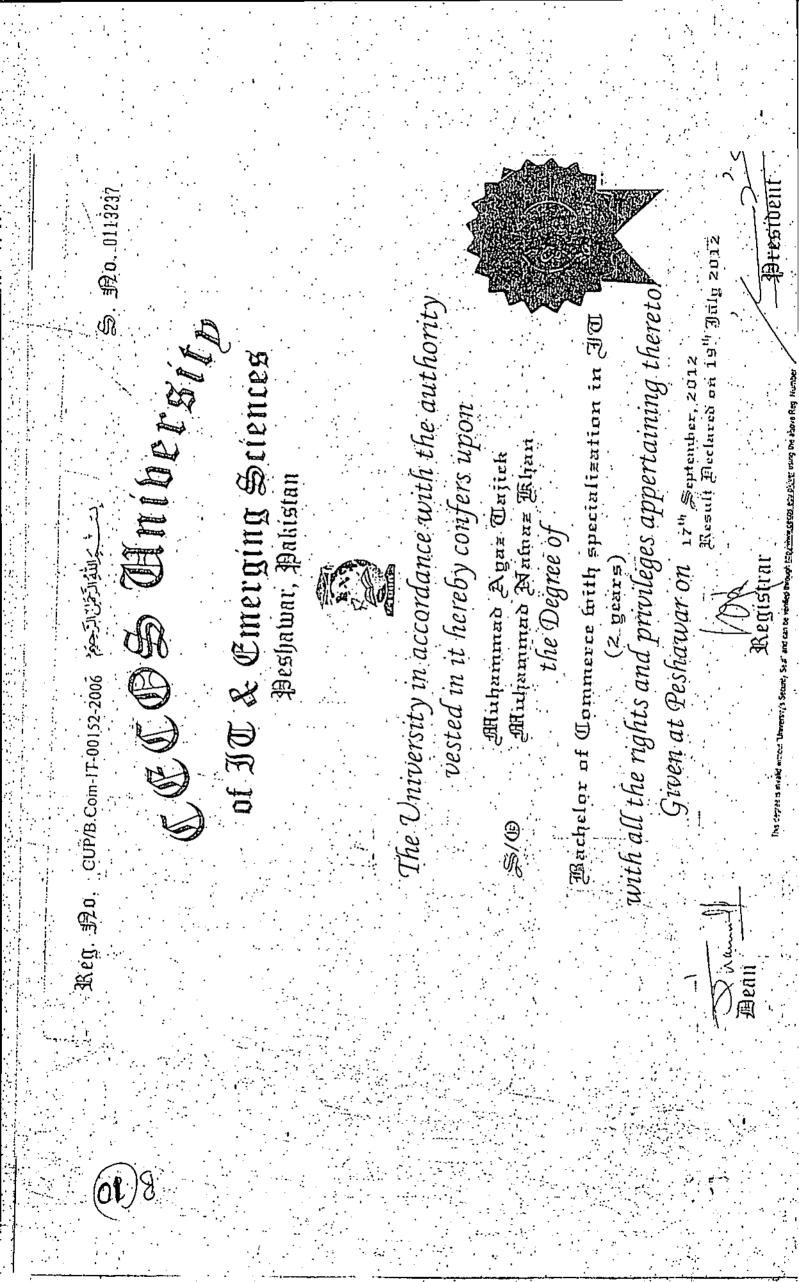

# DIRECTORATE OF CULTURE, NWFP

Dated Peshawar, the 30th July, 2009.

# <u>ORDER</u>

<u>No. SO (Culture) 1-13/2009/Appointments</u>. On the recommendation of Departmental. Selection Committee and in pursuance of the provisions contained in sub-section (2) of section 19 of the North – West Frontier Province Civil Servants Act, 1973 (NWFP Act No. XVIII of 1973), as amended by the North- West Frontier Province Civil Servants (Amendment) Act, 2005 (NWFP Act No. IX of 2005), the following are hereby appointed as Key Punch Operator (BPS-10) (3955-260-11755) against existing vacancies in Directorate of Culture, NWFP with immediate effect:-

1. Syed Azazul Hassan S/O Syed Ali Shah.

2 Mr. Muhammad Ayaz Tajik S/O Muhammad Nawaz Khan.

The terms and conditions of their appointment are as under:-

They shall be governed by the NWFP Civil Servants Act, 1973 and all the laws applicable to the Civil Servants and Rules made there-under.

They shall, for all intents and purposes, be Civil Servant except for purpose of pension or gratuity. In lieu of pension and gratuity, they shall be entitled to receive such amount as would be contributed by them towards Contributory Provident Fund (C.P.F) alongwith the contributions made by Government to their accounts in the said fund, in the prescribed manner.

They shall initially be on probation for a period of two years extendable up to three years.

Their employment in the Directorate of Culture, NWFP, is purely temporary and their services are liable to be terminated without assigning any reason at fourteen (14) days notice or on the payment of 14 days salary in lieu of the notice. In case, they wish to resign at any time, 14 days notice will be necessary or in lieu thereof 14 days pay will be forfeited.

They shall produce a Medical Certificate of fitness from Medical Superintendent, Civil Hospital, Peshawar, before reporting himself for duty in the Directorate of Culture, NWFP, as required under the rules.

They have to join duty at their own expenses.

If they accept post on these ditions, they should report for duty to the undersigned up to 15.08.2009 positively.

Tesled

DIRECTOR CULTURE, NWFP

Endst: No. & date even. DIRECTOR CULTURE

Copy is forwarded to:-

The Accounting General, NWFP, Peshawar.

Officials concerned.

Personal File. Office Order File.

DIRECTOR CULTURE, NWFP