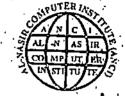

# AL-NASIR COMPUTER INSTITUTE (ANCI)

Affiliated To N.W.F.P Board Of Technical Education Peshawar

# ONE YEAR COURSE COMPLETION OF INFORMATION TECHNOLOGY (DIT)

This Is To Certify That <u>Mr. Muhammad Avaz Tajik</u> S/O <u>Mr. Muhammad Nawaz Khan</u> Registration No. ANCI/DIT/C-315/06 Of Al-Nasir Computer Institute (ANCI) Has Been Successfully Completed One Year Training In The Field Of Information Technology In The Session Of  $02^{nd}$  January 2003 To 31<sup>st</sup> December 2006. He Has Been Awarded Grade <u>A</u> Representing <u>Good</u> On The Base Of Internal Examination.

During This Period His Character Was Good. In Recognition Thereof, This Certificate is Awarded To Him On The 27<sup>th</sup> Day Of The Month Of January 2007.

He studied in the following courses:

SEMESTER - I

- Introduction To IT
- ✓ MS Office & Internet
- Operating System
- 🗸 Data Communication 🗉
- ✓ Data Structure & C-Language
- ✓ Financial Accounting

SEMESTER - II 🗸 E-Commerce SAD Oracle (DBA) VВ

Project \_

PRINCIPA

Sector States and Sector States

FIGURGIARL AL-CLASIN COMPUTER ILISTITUTE (ANGI) Kodat Rocci, Syndian Ocadobar, Posternar

ALCORATION AND A STREET

٠To

Government of Khyber Pakhtunkhwa, Election Department