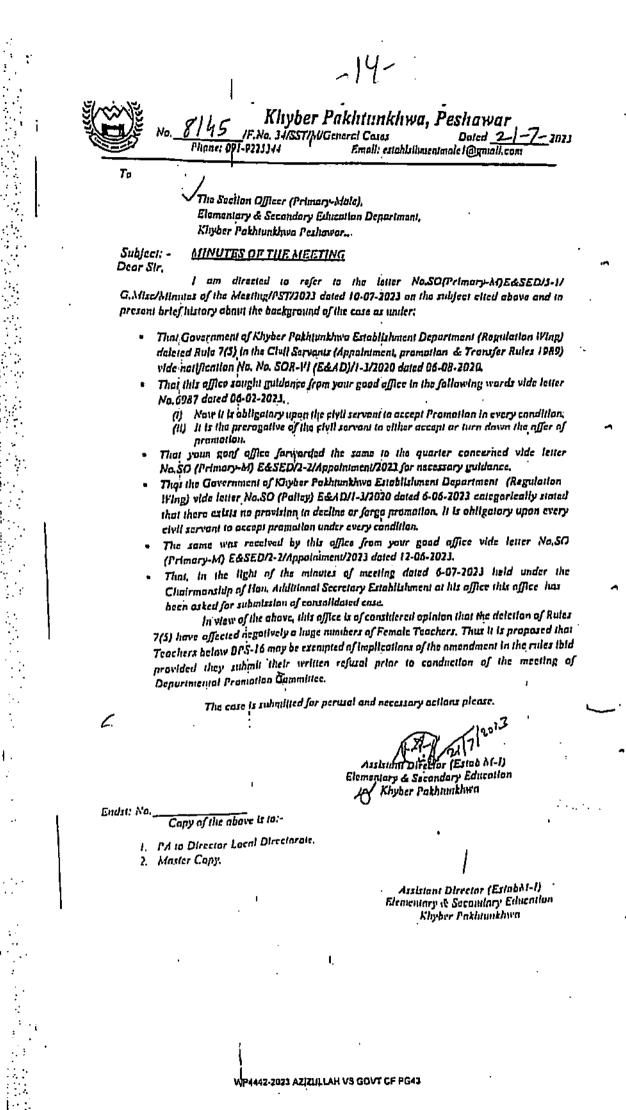

.

÷

- 5. That as per notification No. SD (Policy) /EDAD/1- 3/2020 dated 06/08/2020, the right of foregoing of promotion was withdrawn and the Government of Khyber Pakhtunkhwa Establishment Department (Regulation Wing) deleted Rule 7(5) in the Civil Servants (Appointment, Promotion and Transfer) Rules, 1989 vide notification no SOR-VI (E & AD)/1-2/2020 dated 06-08-2020. Copy of notification No. SD (Policy) EV AD/1- 3/2020 dated 06/08/2020 is attached as <u>Annexure B</u>
- 6. That the Directorate of Elementary & Secondary Education Khyber Pakhtunkhwa Peshawar asked for guidance regarding deletion of Rule 7(5) in Khyber Pakhtunkhwa Civil Servants (Appointment, Promotion and Transfer) Rules, 1989 in respect of which the respondent No. 1 vide its letter No. SO(Policy) E&AD/1-3/2020 dated Peshawar the June O6th, 2023 directed the respondent No 3 (Directorate of Elementary & Secondary Education) that Rule 7(5) in the Khyber Pakhtunkhwa Civil Servants (Appointment, Promotion and Transfer) Rules, 1989 has been deleted vide notification dated 06-08-2020 and ,therefore, no provision exists to decline or forgo promotion and it is obligatory upon every civil servant to accept promotion under every condition. Copy of Impugned Letter dated June 06th, 2023 is attached as <u>Annexure C</u>
- 7. That thereafter the meeting was also held in the office of Additional Secretary Establishment on 06-07-2023 in which it was decided to examine the case properly and submit a self-contained/ consolidated case for onward submission to the Establishment Department for further necessary action. Copy of Minutes of Meeting dated 06-07-2023 is attached as <u>Annexure D</u>
- 8. That the Respondent No.3 i-e. Directorate of Elementary & Secondary Education Khyber Pakhtunkhwa also wrote a letter to the office of Establishment & Administrative Department vide No SO(Primary-M) E&SED/2-2/Appointment

4.

Rule/2023 dated 23-08-2023 to reconsider the amendment made in Khyber Pakhtunkhwa Civil Servants (Appointment, Promotion and Transfer) Rules, 1989 as it had negatively affected a large number of teachers and especially female teachers. Copy of Letter dated 23-08-2023 is attached as <u>Annexure E</u>

- 9. That the respondent vide its letter dated 07th of September 2023 directed the Directorate of Elementary & Secondary Education Khyber Pakhtunkhwa that necessary guidance has already been provided to the department and therefore no provision exists to decline or forgo promotion and those teachers who do not comply with the promotion order of the competent authority or try to evade promotion through different means shall be proceeded under the Khyber Pakhtunkhwa Civil Servant (Efficiency & Discipline) Rules, 2011. Copy of Impugned letter dated 07-09-2023 is attached as <u>Annexure F</u>
- 10. That the petitioner feeling aggrieved, filed Representation to the respondents in person, and also approached to respondents through APTA President but the grievances of the appellant have not so far been redressed. Copy of Representation against the said notification is annexed as <u>Annexure G & H</u>
- 11. That feeling aggrieved from the letters dated 06-06-2023 and 07-09-2023 and the deletion of Rule 7(5) in the Khyber Pakhtunkhwa Civil Servants (Appointment, Promotion and Transfer) Rules, 1989; the petitioners filed this Hence, the instant service appeal is filed on the following grounds:-