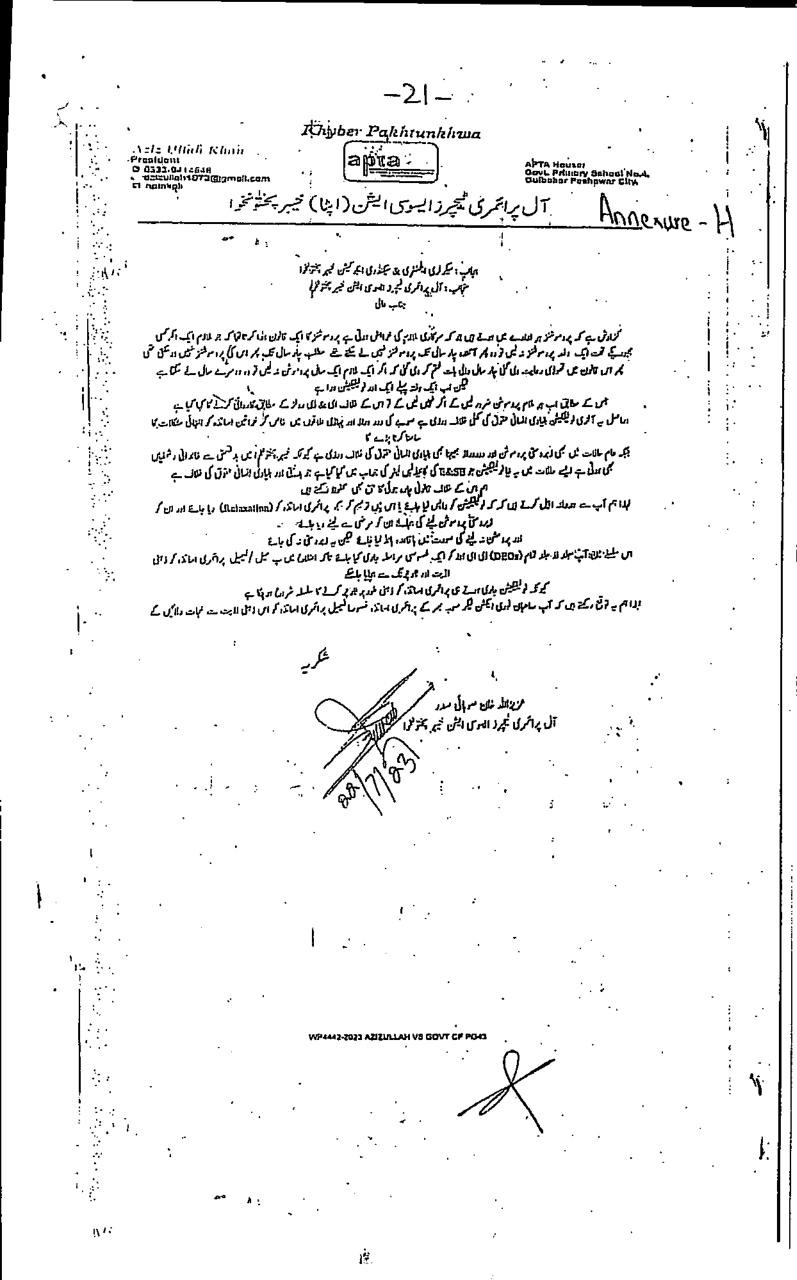

10,1

Pakhtunkhwa Civil Servants (Appointment, Promotion and Transfer) Rules, 1989 as it had negatively affected a large number of teachers and especially female teachers. Copy of Letter dated 23-08-2023 is attached as <u>Annexure E</u>

9. That the respondent vide its letter dated 07th of September 2023 directed the Directorate of Elementary & Secondary Education Khyber Pakhtunkhwa that necessary guidance has already been provided to the department and therefore no provision exists to decline or forgo promotion and those teachers who do not comply with the promotion order of the competent authority or try to evade promotion through different means shall be proceeded under the Khyber Pakhtunkhwa Civil Servant (Efficiency & Discipline) Rules, 2011.

Copy of Impugned letter dated 07-09-2023 is attached as Annexure F 👾 🐬

- 10. That the petitioner feeling aggrieved, filed Representation to the respondents in person, and also approached to respondents through APTA President but the grievances of the appellant have not so far been redressed. Copy of Representation against the said notification is annexed as <u>Annexure G & H</u>
- 11. That feeling aggrieved from the letters dated 06-06-2023 and 07-09-2023 and the deletion of Rule 7(5) in the Khyber Pakhtunkhwa Civil Servants (Appointment, Promotion and Transfer) Rules, 1989; the petitioners filed this Hence, the instant service appeal is filed on the following grounds:-