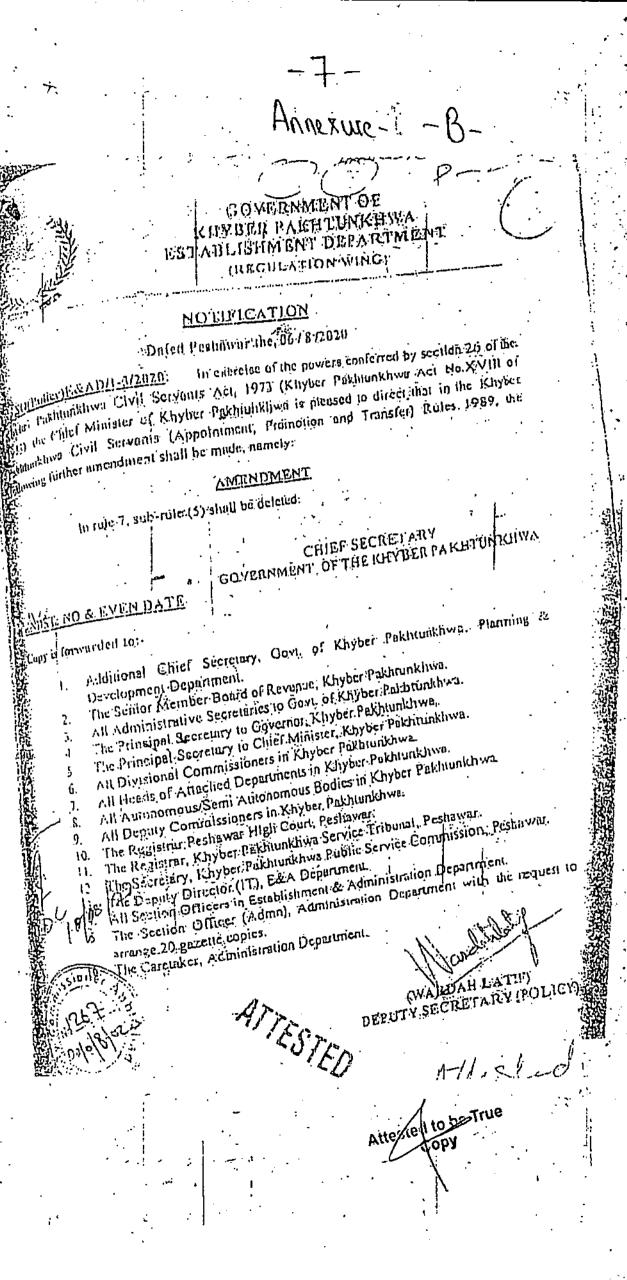

- 5. That as per notification No. SD (Policy) /EDAD/1- 3/2020 dated 06/08/2020, the right of foregoing of promotion was withdrawn and the Government of Khyber. Pakhtunkhwa Establishment Department (Regulation Wing) deleted Rule 7(5) in the Civil Servants (Appointment, Promotion and Transfer) Rules, 1989 vide notification no SOR-VI (E & AD)/1-2/2020 dated 06-08-2020. Copy of notification No. SD (Policy) EV AD/1- 3/2020 dated 06/08/2020 is attached as Annexure B
- 6. That the Directorate of Elementary & Secondary Education Khyber Pakhtunkhwa Peshawar asked for guidance regarding deletion of Rule 7(5) in Khyber Pakhtunkhwa Civil Servants (Appointment, Promotion and Transfer) Rules, 1989 in respect of which the respondent No. 1 vide its letter No. SO(Policy) E&AD/1-3/2020 dated Peshawar the June 06th, 2023 directed the respondent No 3 (Directorate of Elementary & Secondary Education) that Rule 7(5) in the Khyber Pakhtunkhwa Civil Servants (Appointment, Promotion and Transfer) Rules, 1989 has been deleted vide notification dated 06-08-2020 and ,therefore, no provision exists to decline or forgo promotion and it is obligatory upon every civil servant to accept promotion under every condition.