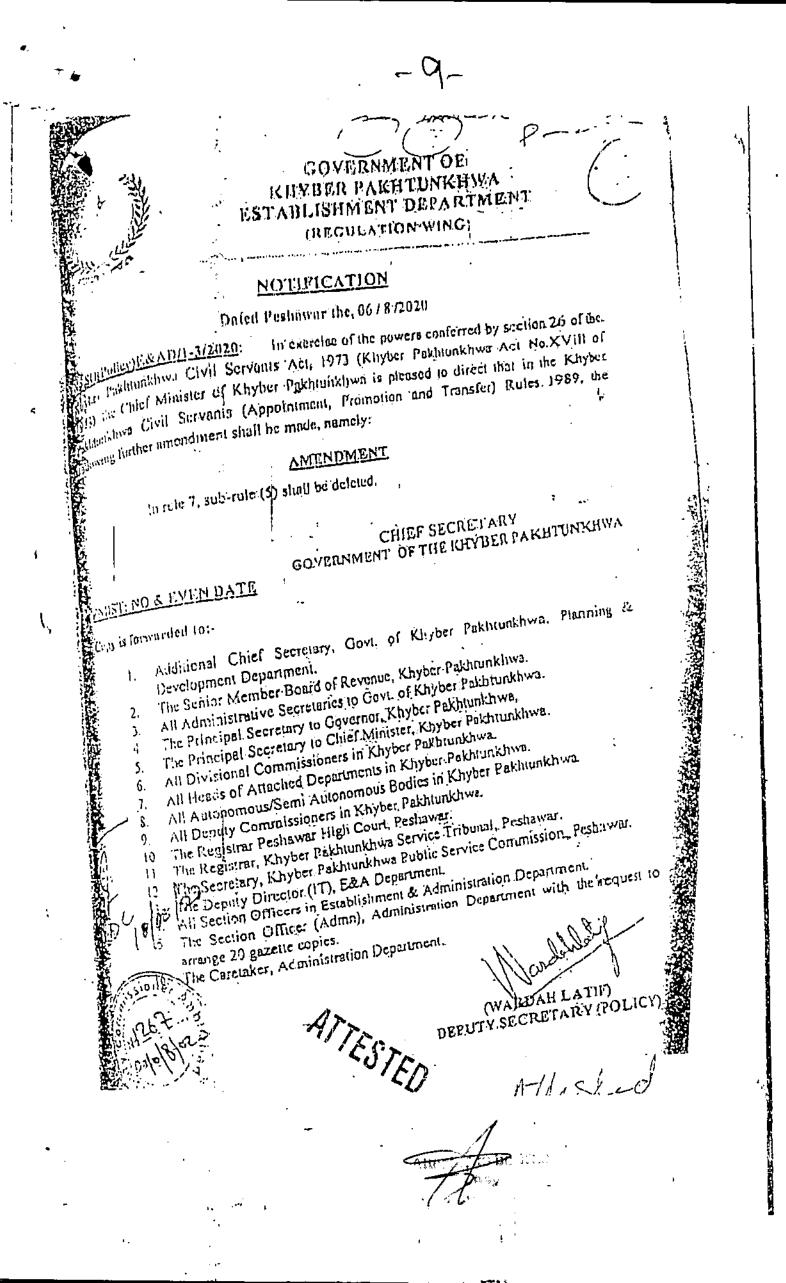

#### **RESPECTFULLY SHEWETH:**

RAYER:

1. That the Respondents Department appointed the Appellant as Primary School Head Teacher.

Copy of Monthly Salary account is annexed as Annexure A

- That as per Khyber Pakhtunkhwa (Appointment/ Promotion/ Transfer) Rules, 2. 1989, as well as in other sister services of the other Provinces and Federation as well, availing of promotion by the employees is always optional and the employees as a matter of right may avail or forego their promotion and the next employee in seniority list is to be promoted.
- That some employees specifically have foregone their promotion as they could not 3. serve in the areas where there is no facility of accommodation and no houses of their elders are available to look after them in far-flung and solitary mountainous hard areas, and as per Section 25 of per KP Civil Servant Act, 1973, rules to the extent of terms and condition is framed by the Chief Minister and such promotion rules are not made applicable with retrospective effect. The rules framed are published in the Gazette notification and part and parcel of KP Civil Servant Appointment, Transfer and Promotion Rules 1989.
- That Government of K.P without following the rules position mentioned in Para 6 4. above promulgated Notification No. SO (Policy) E&AD/1 3/2020, dated 06/08/2020, communicated to Respondent No.2 vide letter dated 06/06/23 wherein it has been made mandatory to the employees to avail the promotion, otherwise, disciplinary action shall be taken against the employees. The impugned Notification is reproduced as under:-

"Furthermore, those officers/officials who do not comply with promotion order of the competent authority or try to evade promotion through different means shall be proceeded against under Khyber Pakhtunkhwa Civil Servants (Efficiency Discipline) Rules, 2011, please".

- That as per notification No. SD (Policy) /EDAD/1- 3/2020 dated 06/08/2020, the 5. right of foregoing of promotion was withdrawn and the Government of Khyber Pakhtunkhwa Establishment Department (Regulation Wing) deleted Rule 7(5) in the Civil Servants (Appointment, Promotion and Transfer) Rules, 1989 vide notification no SOR-VI (E & AD)/1-2/2020 dated 06-08-2020. Copy of notification No. SD (Policy) EV AD/1- 3/2020 dated 06/08/2020 is attached as <u>Annexure B</u>
- That the Directorate of Elementary & Secondary Education Khyber Pakhtunkhwa 6. Peshawar asked for guidance regarding deletion of Rule 7(5) in Khyber Pakhtunkhwa Civil Servants (Appointment, Promotion and Transfer) Rules, 1989 in respect of which the respondent No. 1 vide its letter No. SO(Policy) E&AD/1-3/2020 dated Peshawar the June 06th, 2023 directed the respondent No 3 (Directorate of Elementary & Secondary Education) that Rule 7(5) in the Khyber Pakhtunkhwa Civil Servants (Appointment, Promotion and Transfer) Rules, 1989 has been deleted vide notification dated 06-08-2020 and ,therefore, no provision exists to decline or forgo promotion and it is obligatory upon every civil servant to accept promotion under every condition.