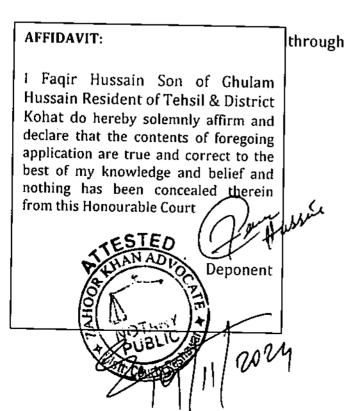

AFFIDAVIT: I Faqir Hussain Son of Ghulam Hussain Resident of Tehsil & District Kohat do hereby solemnly affirm and declare that the contents of foregoing application are true and correct to the best of my knowledge and belief and nothing has been concealed therein from this Honourable Court ónent